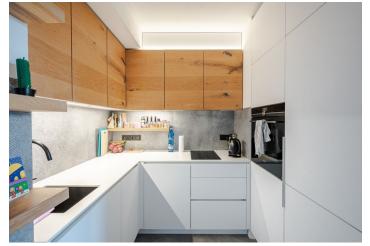

The apartment includes a living room with a fully fitted open plan kitchen and a dining area, a bedroom with a built-in wardrobe, a bathroom (walk-in shower, toilet with a bidet shower), and an entrance hall.

Hardwood floors, tiles, gas boiler, washing machine, dishwasher, induction cooktop, combination oven, video entry phone. Underground garage parking is available in the adjacent square at an additional fee.