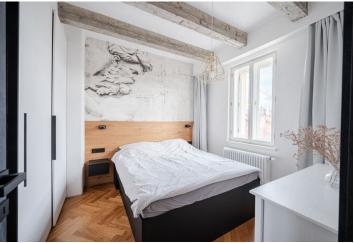

\* Size of the unit according to the Housing Act.
The area consists of the sum total of the internal
area of every room.

This completely renovated architect designed furnished 1-bedroom apartment is set near a nicely landscaped square with water features and equestrian statues, and the Czechoslovak Hussite Church. Situated on the 6th floor of a residential building with a lift, in an attractive part of Prague 6 with full amenities and services in the area and very quick access to the city center - just steps from Dejvická metro and trams. Conveniently located for the airport and numerous international schools, within walking distance of the Prague Castle and Stromovka Park.

The apartment includes a living room with a fully fitted open plan kitchen and a dining area, a bedroom with a built-in wardrobe, a bathroom (walk-in shower, toilet with a bidet shower), and an entrance hall.

Hardwood floors, tiles, gas boiler, washing machine, dishwasher, induction cooktop, combination oven, video entry phone. Underground garage parking is available in the adjacent square at an additional fee.