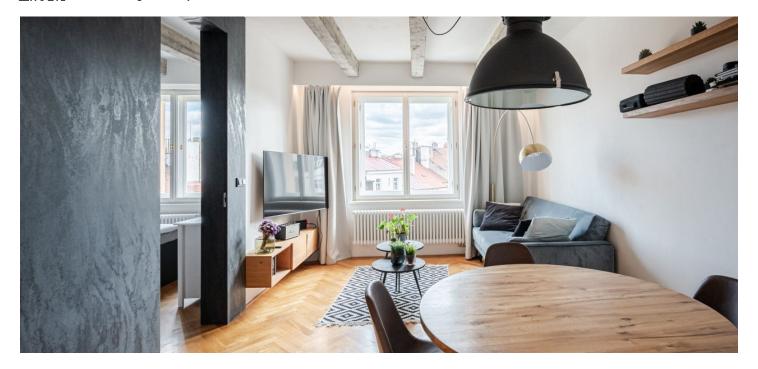

\* Size of the unit according to the Housing Act.
The area consists of the sum total of the internal
area of every room.

This completely renovated architect designed furnished 1-bedroom apartment is set near a nicely landscaped square with water features and equestrian statues, and the Czechoslovak Hussite Church. Situated on the 6th floor of a residential building with a lift, in an attractive part of Prague 6 with full amenities and services in the area and very quick access to the city center - just steps from Dejvická metro and trams. Conveniently located for the airport and numerous international schools, within walking distance of the Prague Castle and Stromovka Park.

The apartment includes a living room with a fully fitted open plan kitchen and a dining area, a bedroom with a built-in wardrobe, a bathroom (walk-in shower, toilet with a bidet shower), and an entrance hall.