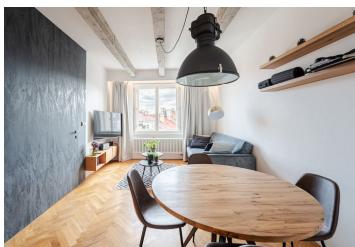

\* Size of the unit according to the Housing Act.
The area consists of the sum total of the internal
area of every room.

This completely renovated architect designed furnished 1-bedroom apartment is set near a nicely landscaped square with water features and equestrian statues, and the Czechoslovak Hussite Church. Situated on the 6th floor of a residential building with a lift, in an attractive part of Prague 6 with full amenities and services in the area and very quick access to the city center - just steps from Dejvická metro and trams. Conveniently located for the airport and numerous international schools, within walking distance of the Prague Castle and Stromovka Park.

The apartment includes a living room with a fully fitted open plan kitchen and a dining area, a bedroom with a built-in wardrobe, a bathroom (walk-in shower, toilet with a bidet shower), and an entrance hall.