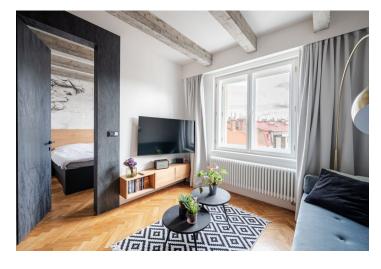

The apartment includes a living room with a fully fitted open plan kitchen and a dining area, a bedroom with a built-in wardrobe, a bathroom (walk-in shower, toilet with a bidet shower), and an entrance hall.