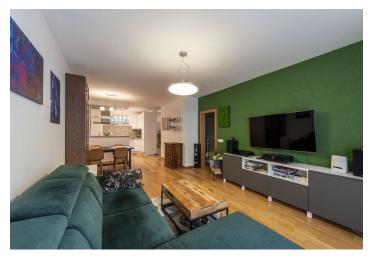

The apartment has **wooden floors**, **wooden** interior, plastic windows with plastic exterior blinds and nets. There is also a fully fitted **Livansa** kitchen with built-in **Bosch** appliances (dishwahser, oven, hob, microwave, fridge with a freezer) and an extractor hood, a built-in wardrobe in the hallway, and an equipped bathroom (**Bonami** furniture, **washing machine**, and **dryer**).

The apartment building has a **green atrium** and **common plot**. The apartment comes with a **garage parking space** that costs EUR 25,000.

The location offeres a unique blend of two worlds—**urban living with quick access to the center of Bratislava and quiet coutry life**. A major **business zone** is emerging nearby. A major advantage of living here is the proximity of the peaceful **Železná studnička forest park** with its pleasant spots for relaxation and sports activities.