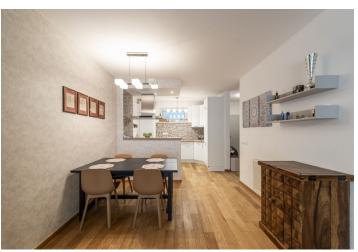

This one-bedroom apartment with a spacious terrace and its own front garden is on the 1st floor of a building approved in 2007, in a lucrative location by the Železná studnička forest park.

The layout consists of an entrance hall, a living room with a kitchen and dining area, a bedroom with a **walk-in closet**, a bathroom with a bathtub, a separate toilet, an **impressive 38.6 sq. m. terrace**, and a 67 sq. m. **front garden**.

The apartment has **wooden floors**, **wooden** interior, plastic windows with plastic exterior blinds and nets. There is also a fully fitted **Livansa** kitchen with built-in **Bosch** appliances (dishwahser, oven, hob, microwave, fridge with a freezer) and an extractor hood, a built-in wardrobe in the hallway, and an equipped bathroom (**Bonami** furniture, **washing machine**, and **dryer**).