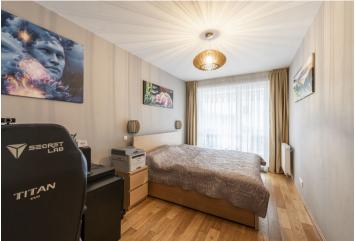

This one-bedroom apartment with a spacious terrace and its own front garden is on the 1st floor of a building approved in 2007, in a lucrative location by the Železná studnička forest park.

The layout consists of an entrance hall, a living room with a kitchen and dining area, a bedroom with a **walk-in closet**, a bathroom with a bathtub, a separate toilet, an **impressive 38.6 sq. m. terrace**, and a 67 sq. m. **front garden**.

The apartment has **wooden floors**, **wooden** interior, plastic windows with plastic exterior blinds and nets. There is also a fully fitted **Livansa** kitchen with built-in **Bosch** appliances (dishwahser, oven, hob, microwave, fridge with a freezer) and an extractor hood, a built-in wardrobe in the hallway, and an equipped bathroom (**Bonami** furniture, **washing machine**, and **dryer**).