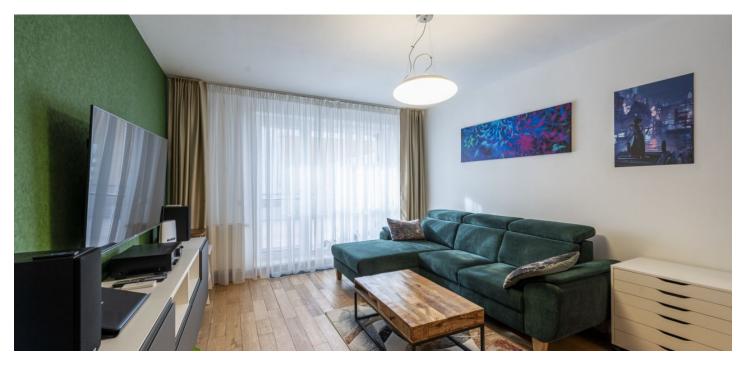

This one-bedroom apartment with a spacious terrace and its own front garden is on the 1st floor of a building approved in 2007, in a lucrative location by the Železná studnička forest park.

The layout consists of an entrance hall, a living room with a kitchen and dining area, a bedroom with a **walk-in closet**, a bathroom with a bathtub, a separate toilet, an **impressive 38.6 sq. m. terrace**, and a 67 sq. m. **front garden**.

The apartment has **wooden floors**, **wooden** interior, plastic windows with plastic exterior blinds and nets. There is also a fully fitted **Livansa** kitchen with built-in **Bosch** appliances (dishwahser, oven, hob, microwave, fridge with a freezer) and an extractor hood, a built-in wardrobe in the hallway, and an equipped bathroom (**Bonami** furniture, **washing machine**, and **dryer**).