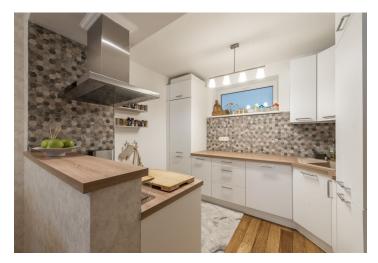

The apartment has **wooden floors**, **wooden** interior, plastic windows with plastic exterior blinds and nets. There is also a fully fitted **Livansa** kitchen with built-in **Bosch** appliances (dishwahser, oven, hob, microwave, fridge with a freezer) and an extractor hood, a built-in wardrobe in the hallway, and an equipped bathroom (**Bonami** furniture, **washing machine**, and **dryer**).