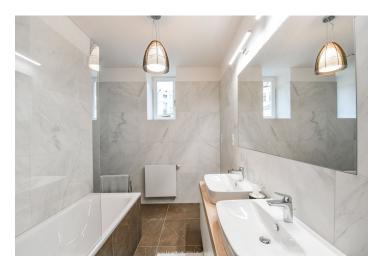

The interior features a living room with a fully fitted open plan kitchen and dining area, 2 bedrooms, 2 bathrooms, an entrance hall, and a **balcony** accessible from one of the bedrooms.

**High-standard equipment**, lacquered double-layer **hardwood floors**, large-format tiles and **Graniti Fiandre** tiles, **Hansgrohe** sanitary ware, **Vitra** bathroom fittings, security entry door, central heating, washer, dryer, dishwasher, video entry phone.