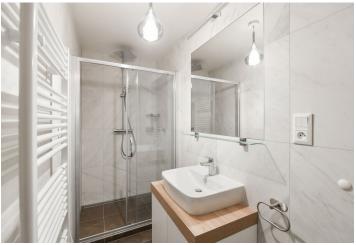

The interior features a living room with a fully fitted open plan kitchen and dining area, 2 bedrooms, 2 bathrooms, an entrance hall, and a **balcony** accessible from one of the bedrooms.

**High-standard equipment**, lacquered double-layer **hardwood floors**, large-format tiles and **Graniti Fiandre** tiles, **Hansgrohe** sanitary ware, **Vitra** bathroom fittings, security entry door, central heating, washer, dryer, dishwasher, video entry phone.