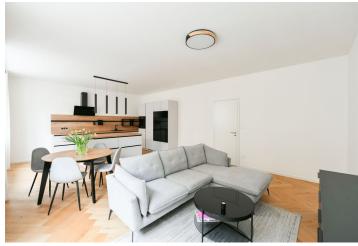

The interior features a living room with a fully fitted open plan kitchen and dining area, 2 bedrooms, 2 bathrooms, an entrance hall, and a **balcony** accessible from one of the bedrooms.

**High-standard equipment**, lacquered double-layer **hardwood floors**, large-format tiles and **Graniti Fiandre** tiles, **Hansgrohe** sanitary ware, **Vitra** bathroom fittings, security entry door, central heating, washer, dryer, dishwasher, video entry phone.