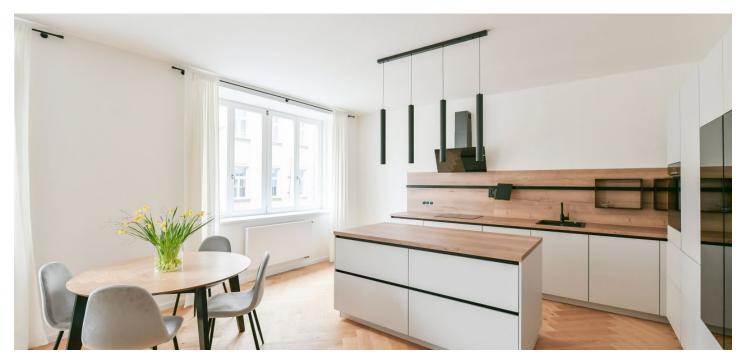

\* Area of the unit according to the Civil Code. The area consists of the sum total area of the entire unit bounded by perimeter walls.

This newly refurbished and fully furnished high standard 2-bathroom apartment with a balcony is on the 1st floor in a recently completed residence created through the full reconstruction of a Functionalist building with tasteful common areas with original steel windows and a glass elevator. Set in an attractive location on the border of New Town and the elegant Vinohrady district, within easy reach of a full range of services and well-maintained parks. The area is distinguished by a large number of quality restaurants, cafes, and rich cultural facilities, and you can comfortably walk to the Grébovka, Riegrovy, and Čelakovského Sady parks. The Náměstí Míru and I.P. Pavlova metro stations and multiple tram stops are a short walk from the building.

The interior features a living room with a fully fitted open plan kitchen and dining area, 2 bedrooms, 2 bathrooms, an entrance hall, and a **balcony** accessible from one of the bedrooms.

**High-standard equipment**, lacquered double-layer **hardwood floors**, large-format tiles and **Graniti Fiandre** tiles, **Hansgrohe** sanitary ware, **Vitra** bathroom fittings, security entry door, central heating, washer, dryer, dishwasher, video entry phone.