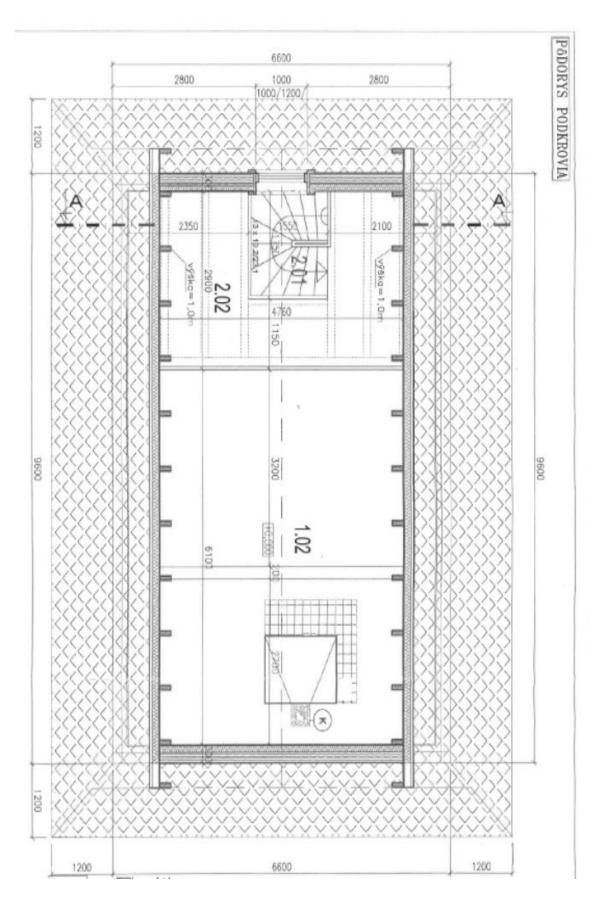

The estate consists of a family house and a stylish wooden chalet. The large country-style house has a ground floor with an entrance hall, a large fully equipped kitchen with a pantry, a living room with a ceramic stove, and a large lounge with a fireplace and amazing views. On the opposite side of the kitchen are two toilets, a cloakroom, and a utility room. From the living room, a beautiful wooden staircase leads to the 1st floor, which consists of 5 spacious bedrooms with en-suite bathrooms (shower, sink, and toilet). Next to the house is an outdoor toolshed. The estate has its own driveway with parking below the house.

with Poland

The usable area of house 241 m² (built-up area 184 m²), chalet 58 m² (built-up area 127 m²), outbuilding 42 m², garden gazebo 14 m², land total 4,801 m². Without further remodeling, the homestead offers up to 14 beds.