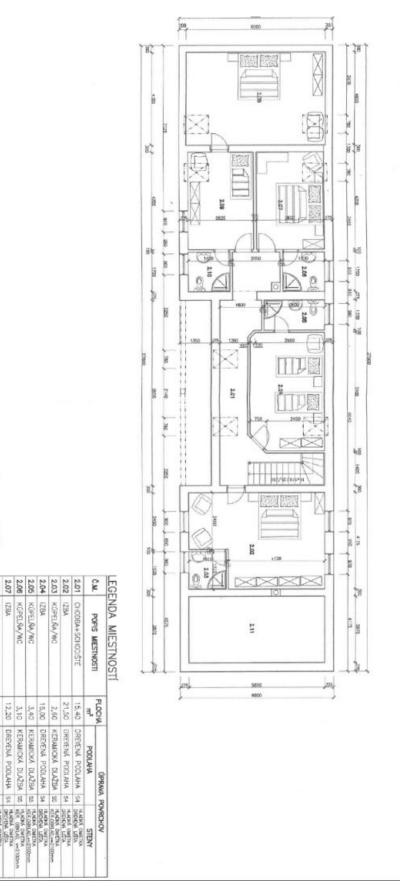

The estate consists of a family house and a stylish wooden chalet. The large country-style house has a ground floor with an entrance hall, a large fully equipped kitchen with a pantry, a living room with a ceramic stove, and a large lounge with a fireplace and amazing views. On the opposite side of the kitchen are two toilets, a cloakroom, and a utility room. From the living room, a beautiful wooden staircase leads to the 1st floor, which consists of 5 spacious bedrooms with en-suite bathrooms (shower, sink, and toilet). Next to the house is an outdoor toolshed. The estate has its own driveway with parking below the house.

with Poland

The usable area of house 241 m² (built-up area 184 m²), chalet 58 m² (built-up area 127 m²), outbuilding 42 m², garden gazebo 14 m², land total 4,801 m². Without further remodeling, the homestead offers up to 14 beds.