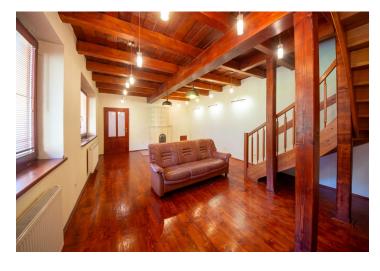

The estate consists of a family house and a stylish wooden chalet. The large country-style house has a ground floor with an entrance hall, a large fully equipped kitchen with a pantry, a living room with a ceramic stove, and a large lounge with a fireplace and amazing views. On the opposite side of the kitchen are two toilets, a cloakroom, and a utility room. From the living room, a beautiful wooden staircase leads to the 1st floor, which consists of 5 spacious bedrooms with en-suite bathrooms (shower, sink, and toilet). Next to the house is an outdoor toolshed. The estate has its own driveway with parking below the house.

The wooden chalet is designed in a **traditional alpine style** and is used as a retreat with a **chalet with a wellness area** (booking.com rating of 9.8). The chalet consists of a large living room with access to the **terrace** through large sliding doors and to the **sauna** overlooking the forest. Right by the entrance, there is a staircase to the first floor with a gallery, where there is space for two large beds. There is a spacious **wooden terrace** with a whirlpool **Jacuzzi**. The entire log cabin is heated by a single fireplace.