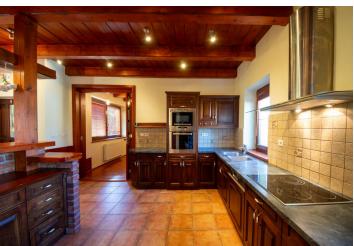

The estate consists of a family house and a stylish wooden chalet. The large country-style house has a ground floor with an entrance hall, a large fully equipped kitchen with a pantry, a living room with a ceramic stove, and a large lounge with a fireplace and amazing views. On the opposite side of the kitchen are two toilets, a cloakroom, and a utility room. From the living room, a beautiful wooden staircase leads to the 1st floor, which consists of 5 spacious bedrooms with en-suite bathrooms (shower, sink, and toilet). Next to the house is an outdoor toolshed. The estate has its own driveway with parking below the house.

The main building is a new construction using high-quality materials. The windows, doors, and floors are made of high-quality wood. Heat is provided by a Viesmann gas boiler and a fireplace with a vent to the upper floor, the lower floor outside the rooms has underfloor heating. The hot water is circulated. The whole house has a LAN network. The log cabin has a Canadian spline 24 KW fireplace. The entire homestead is surrounded by a large fenced property with trees, an outbuilding, and a small playground.