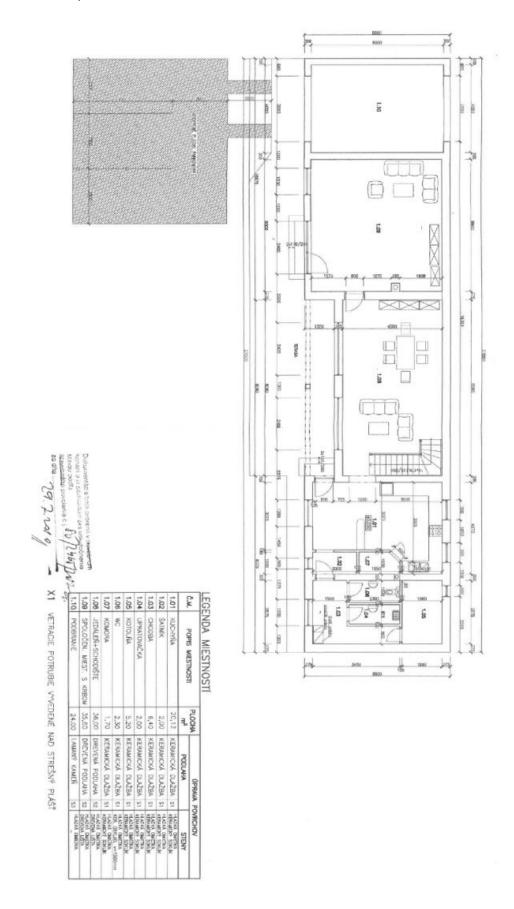

The estate consists of a family house and a stylish wooden chalet. The large country-style house has a ground floor with an entrance hall, a large fully equipped kitchen with a pantry, a living room with a ceramic stove, and a large lounge with a fireplace and amazing views. On the opposite side of the kitchen are two toilets, a cloakroom, and a utility room. From the living room, a beautiful wooden staircase leads to the 1st floor, which consists of 5 spacious bedrooms with en-suite bathrooms (shower, sink, and toilet). Next to the house is an outdoor toolshed. The estate has its own driveway with parking below the house.

with Poland

The usable area of house 241 m² (built-up area 184 m²), chalet 58 m² (built-up area 127 m²), outbuilding 42 m², garden gazebo 14 m², land total 4,801 m². Without further remodeling, the homestead offers up to 14 beds.

## € 699 000 I CZK 17 272 290

Spišská Stará Ves, Spišská Stará Ves, Jesenského

VETRACIE POTRUBIE VYVEDENÉ NAD STREŠNÝ PLÁŠŤ