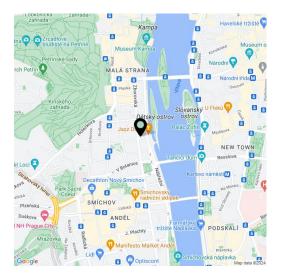

\* Area of the unit according to the Civil Code. The area consists of the sum total area of the entire unit bounded by perimeter walls.

This fully furnished studio apartment, ideal for short-term rentals, is located on the 4th floor of an apartment building with an elevator in a prestigious place in Prague 5, near the picturesque Arbes Square with a park and the Janáček Embankment lined with mature trees, close to the Kinsky Garden, the Smíchov Anděl pedestrian zone, and the city center.

**The sought-after location** stands out for its a wide range of civic amenities. The Nový Smíchov shopping and entertainment center, **a sports field**, many restaurants, and clubs are located nearby, and popular tourist destinations and sights are within walking distance—**the National Theater, Dancing House, or Žofín Island**. Excellent accessibility is provided by a nearby tram stop and metro station. The landscaped green areas in the **Kinských** and **Petřín gardens** or nearby **islands** make the area even more pleasant.