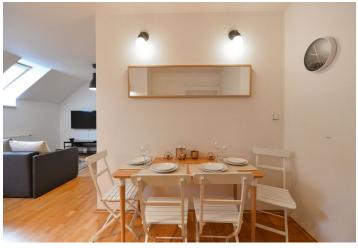

The unit consists of a living room with a fully equipped kitchen with a partially separate sleeping area, a bathroom (with a bathtub, toilet, and bidet), and an entrance hall.

The interior is cozy with **wooden floors**; modern elements include largeformat wall and floor tiles. Plenty of daylight is ensured by **Velux skylights**, heating is provided by a gas boiler. The studio is offered with **all the equipment** shown in the photos. The building is well-maintained, and **a modern elevator** stops at each floor.