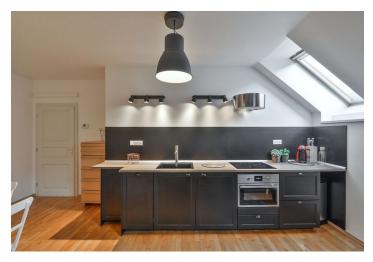

The unit consists of a living room with a fully equipped kitchen with a partially separate sleeping area, a bathroom (with a bathtub, toilet, and bidet), and an entrance hall.

The interior is cozy with **wooden floors**; modern elements include largeformat wall and floor tiles. Plenty of daylight is ensured by **Velux skylights**, heating is provided by a gas boiler. The studio is offered with **all the equipment** shown in the photos. The building is well-maintained, and **a modern elevator** stops at each floor.