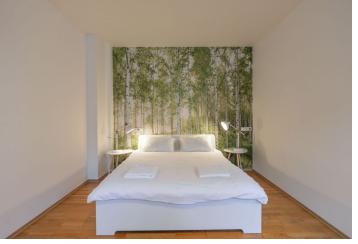

The unit consists of a living room with a fully equipped kitchen with a partially separate sleeping area, a bathroom (with a bathtub, toilet, and bidet), and an entrance hall.

The interior is cozy with **wooden floors**; modern elements include largeformat wall and floor tiles. Plenty of daylight is ensured by **Velux skylights**, heating is provided by a gas boiler. The studio is offered with **all the equipment** shown in the photos. The building is well-maintained, and **a modern elevator** stops at each floor.