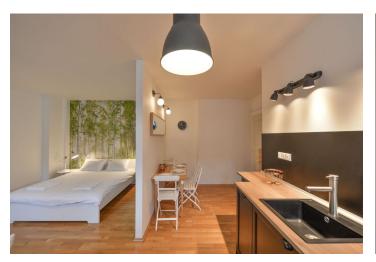

The unit consists of a living room with a fully equipped kitchen with a partially separate sleeping area, a bathroom (with a bathtub, toilet, and bidet), and an entrance hall.

The interior is cozy with **wooden floors**; modern elements include largeformat wall and floor tiles. Plenty of daylight is ensured by **Velux skylights**, heating is provided by a gas boiler. The studio is offered with **all the equipment** shown in the photos. The building is well-maintained, and **a modern elevator** stops at each floor.