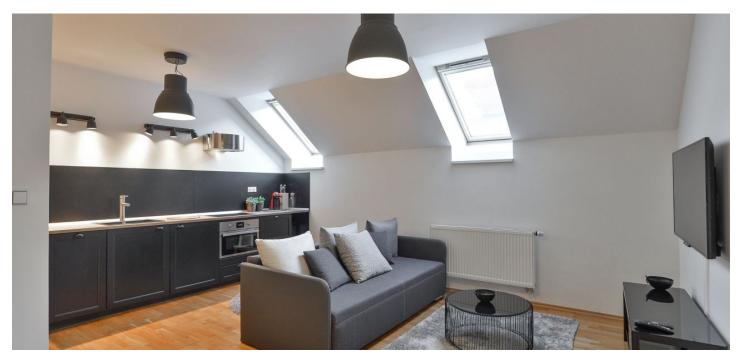

The unit consists of a living room with a fully equipped kitchen with a partially separate sleeping area, a bathroom (with a bathtub, toilet, and bidet), and an entrance hall.

The interior is cozy with **wooden floors**; modern elements include largeformat wall and floor tiles. Plenty of daylight is ensured by **Velux skylights**, heating is provided by a gas boiler. The studio is offered with **all the equipment** shown in the photos. The building is well-maintained, and **a modern elevator** stops at each floor.

**The sought-after location** stands out for its a wide range of civic amenities. The Nový Smíchov shopping and entertainment center, **a sports field**, many restaurants, and clubs are located nearby, and popular tourist destinations and sights are within walking distance—**the National Theater, Dancing House, or Žofín Island**. Excellent accessibility is provided by a nearby tram stop and metro station. The landscaped green areas in the **Kinských** and **Petřín gardens** or nearby **islands** make the area even more pleasant.