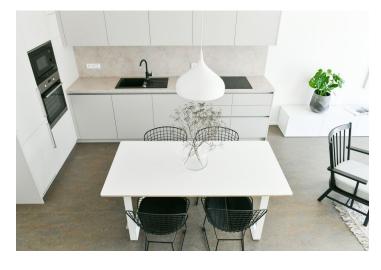

The ground floor features a living room with a fully fitted open plan kitchen and access to the **terrace / garden**, an office or a guest room, a toilet, a storage room, and an entrance hall. The upper floor offers 3 bedrooms, a bathroom with a bathtub and a toilet, and a storage room.

Vinyl and laminated floating floors, tiles, triple glazed plastic windows, gas boiler. An outdoor **parking** space is included.