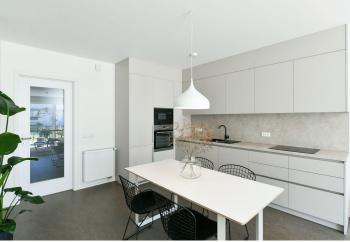

The ground floor features a living room with a fully fitted open plan kitchen and access to the **terrace / garden**, an office or a guest room, a toilet, a storage room, and an entrance hall. The upper floor offers 3 bedrooms, a bathroom with a bathtub and a toilet, and a storage room.

Vinyl and laminated floating floors, tiles, triple glazed plastic windows, gas boiler. An outdoor **parking** space is included.