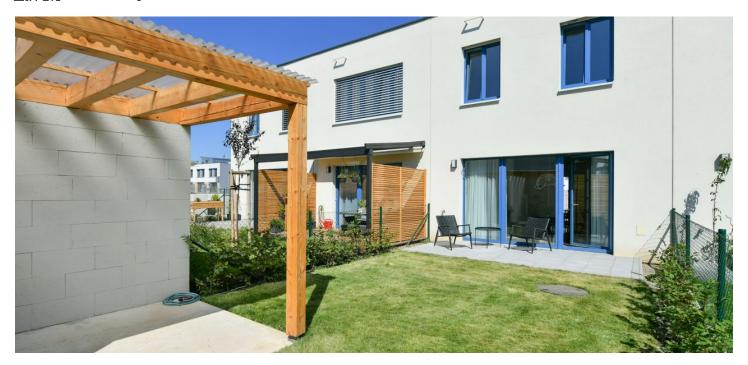

Brand new house in the Evergreen Ďáblice project. This is a newly built unfurnished 3-bedroom townhouse with a garden, in a quiet "garden" neighborhood north-west of Ďáblice. The residential location offers ample greenery and amenities and services within easy reach, including the Ďáblický háj forest park with many sports and relaxation opportunities incl. hiking and bike paths, plus the nearby Čimický háj, Přátelství Park, and the riding stables in Dolní Chabry. There is a bus stop moments away, with regular connections to Ládví metro station (under 10 minutes), and it takes 7 minutes to drive to the Letňany shopping mall, and 15 minutes to Holešovice.

The ground floor features a living room with a fully fitted open plan kitchen and access to the **terrace / garden**, an office or a guest room, a toilet, a storage room, and an entrance hall. The upper floor offers 3 bedrooms, a bathroom with a bathtub and a toilet, and a storage room.

Vinyl and laminated floating floors, tiles, triple glazed plastic windows, gas boiler. An outdoor **parking** space is included.