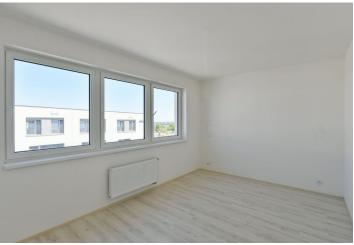

The ground floor features a living room with a fully fitted open plan kitchen and access to the **terrace / garden**, an office or a guest room, a toilet, a storage room, and an entrance hall. The upper floor offers 3 bedrooms, a bathroom with a bathtub and a toilet, and a storage room.

Vinyl and laminated floating floors, tiles, triple glazed plastic windows, gas boiler. An outdoor **parking** space is included.