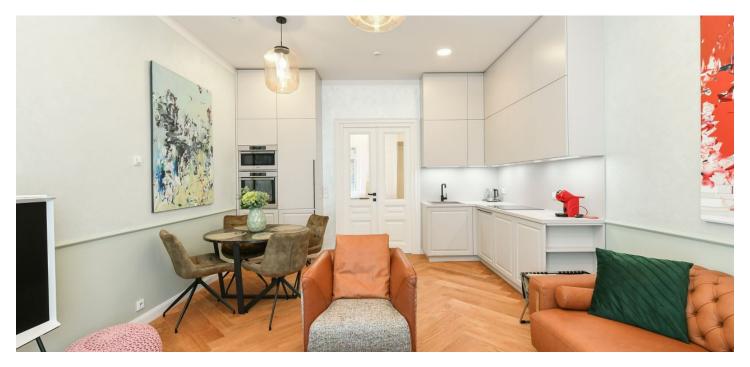

The practical layout of the upper ground floor (1st floor height) apartment consists of a living room with a kitchen and dining area, a bedroom with a walk-in wardrobe and balcony facing the landscaped green courtyard, a second bedroom, a bathroom (shower, WC with a bidet shower), a utility room, a separate toilet, and an entrance hall.

The apartment acquired its layout in 2022, when it was completely and expensively renovated and furnished with quality furniture, which is included in the purchase price. Floors are wooden and with heated large-format tiles, windows are wooden casement. Heating is provided by an electric boiler; security is provided by a videophone and an alarm. The apartment comes with a spacious cellar, which is currently being reconstructed.