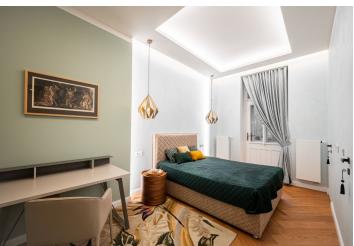

The practical layout of the upper ground floor (1st floor height) apartment consists of a living room with a kitchen and dining area, a bedroom with a walk-in wardrobe and balcony facing the landscaped green courtyard, a second bedroom, a bathroom (shower, WC with a bidet shower), a utility room, a separate toilet, and an entrance hall.

The apartment acquired its layout in 2022, when it was completely and expensively renovated and furnished with quality furniture, which is included in the purchase price. Floors are wooden and with heated large-format tiles, windows are wooden casement. Heating is provided by an electric boiler; security is provided by a videophone and an alarm. The apartment comes with a spacious cellar, which is currently being reconstructed.