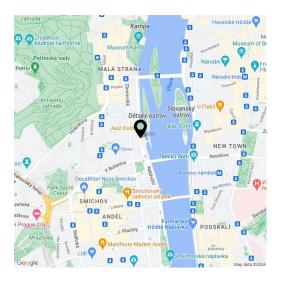

An attractive location on the Janáček Embankment lined with mature trees, close to the historic Diezenhofer Orchards, Portheimka Garden, Sacré Coeur Park, and Kinských Gardens, just a few steps from the Nový Smíchov shopping center. A kindergarten and elementary school, a prestigious high school, and the French lyceum are within walking distance. Fast transport connections are provided by numerous tram lines and the nearby Anděl or Karlovo náměstí metro stations, and you can easily connect by car to a tunnel complex.