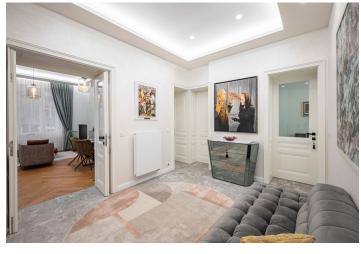

The practical layout of the upper ground floor (1st floor height) apartment consists of a living room with a kitchen and dining area, a bedroom with a walk-in wardrobe and balcony facing the landscaped green courtyard, a second bedroom, a bathroom (shower, WC with a bidet shower), a utility room, a separate toilet, and an entrance hall.

The apartment acquired its layout in 2022, when it was completely and expensively renovated and furnished with quality furniture, which is included in the purchase price. Floors are wooden and with heated large-format tiles, windows are wooden casement. Heating is provided by an electric boiler; security is provided by a videophone and an alarm. The apartment comes with a spacious cellar, which is currently being reconstructed.