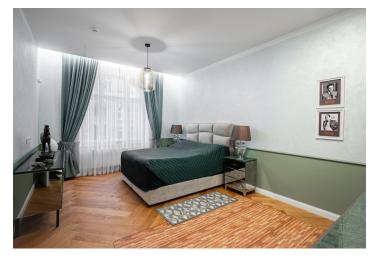

The practical layout of the upper ground floor (1st floor height) apartment consists of a living room with a kitchen and dining area, a bedroom with a walk-in wardrobe and balcony facing the landscaped green courtyard, a second bedroom, a bathroom (shower, WC with a bidet shower), a utility room, a separate toilet, and an entrance hall.

The apartment acquired its layout in 2022, when it was completely and expensively renovated and furnished with quality furniture, which is included in the purchase price. Floors are wooden and with heated large-format tiles, windows are wooden casement. Heating is provided by an electric boiler; security is provided by a videophone and an alarm. The apartment comes with a spacious cellar, which is currently being reconstructed.