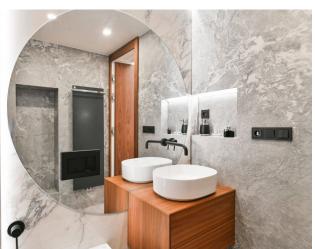

The practical layout of the upper ground floor (1st floor height) apartment consists of a living room with a kitchen and dining area, a bedroom with a walk-in wardrobe and balcony facing the landscaped green courtyard, a second bedroom, a bathroom (shower, WC with a bidet shower), a utility room, a separate toilet, and an entrance hall.