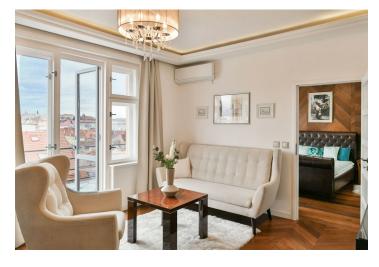

The layout of this 6<sup>th</sup> floor apartment offers a living room with an open plan kitchen and access to the **terrace**, a bedroom, a bathroom (with a **whirlpool tub**, **steam shower cabin**, urinal, and sink), a separate toilet, a study/dressing room, and a spacious entrance hall.

The entire apartment was designed by an interior studio and contains many ingenious elements, for example, changeable LED backlighting of the false ceilings. Windows are wooden casement, with parquet flooring in a chevron pattern and large-format tiles; the entire apartment has underfloor heating (connected to a gas boiler). The air-conditioning can be controlled via a smartphone, and the lights have a master switch. The terrace, with impressive views of the surrounding area, provides plenty of space for seating and an outdoor shower. The purchase price includes all the interior furnishings shown and a cellar. The building is well-maintained and has an elevator.