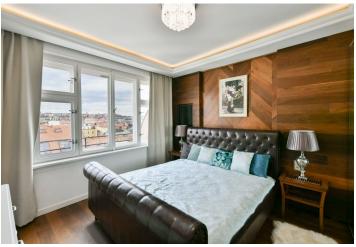

\* Size of the unit according to the Housing Act.

The area consists of the sum total of the internal area of every room.

This completely renovated and furnished air-conditioned apartment with a distinctive interior and sunny terrace offering beautiful views of Petřín Hill and the Žižkov TV Tower is located in the Anděl pedestrian zone right next to a metro station.

The layout of this 6<sup>th</sup> floor apartment offers a living room with an open plan kitchen and access to the **terrace**, a bedroom, a bathroom (with a **whirlpool tub**, **steam shower cabin**, urinal, and sink), a separate toilet, a study/dressing room, and a spacious entrance hall.

The entire apartment was designed by an interior studio and contains many ingenious elements, for example, changeable LED backlighting of the false ceilings. Windows are wooden casement, with parquet flooring in a chevron pattern and large-format tiles; the entire apartment has underfloor heating (connected to a gas boiler). The air-conditioning can be controlled via a smartphone, and the lights have a master switch. The terrace, with impressive views of the surrounding area, provides plenty of space for seating and an outdoor shower. The purchase price includes all the interior furnishings shown and a cellar. The building is well-maintained and has an elevator.