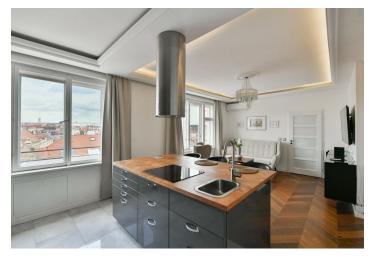

The layout of this 6<sup>th</sup> floor apartment offers a living room with an open plan kitchen and access to the **terrace**, a bedroom, a bathroom (with a **whirlpool tub**, **steam shower cabin**, urinal, and sink), a separate toilet, a study/dressing room, and a spacious entrance hall.

The entire apartment was designed by an interior studio and contains many ingenious elements, for example, changeable LED backlighting of the false ceilings. Windows are wooden casement, with parquet flooring in a chevron pattern and large-format tiles; the entire apartment has underfloor heating (connected to a gas boiler). The air-conditioning can be controlled via a smartphone, and the lights have a master switch. The terrace, with impressive views of the surrounding area, provides plenty of space for seating and an outdoor shower. The purchase price includes all the interior furnishings shown and a cellar. The building is well-maintained and has an elevator.