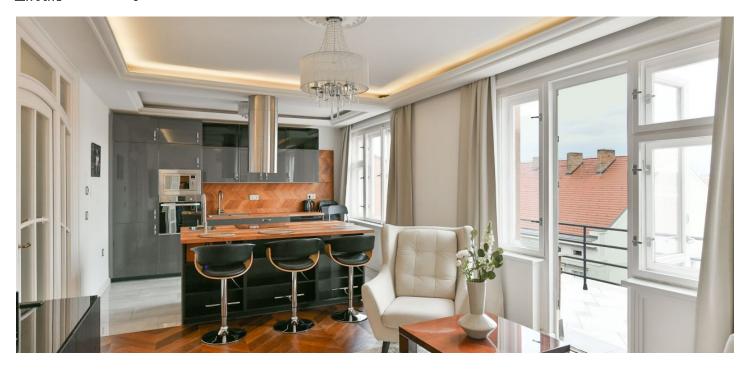

The layout of this 6<sup>th</sup> floor apartment offers a living room with an open plan kitchen and access to the **terrace**, a bedroom, a bathroom (with a **whirlpool tub**, **steam shower cabin**, urinal, and sink), a separate toilet, a study/dressing room, and a spacious entrance hall.

The entire apartment was designed by an interior studio and contains many ingenious elements, for example, changeable LED backlighting of the false ceilings. Windows are wooden casement, with parquet flooring in a chevron pattern and large-format tiles; the entire apartment has underfloor heating (connected to a gas boiler). The air-conditioning can be controlled via a smartphone, and the lights have a master switch. The terrace, with impressive views of the surrounding area, provides plenty of space for seating and an outdoor shower. The purchase price includes all the interior furnishings shown and a cellar. The building is well-maintained and has an elevator.