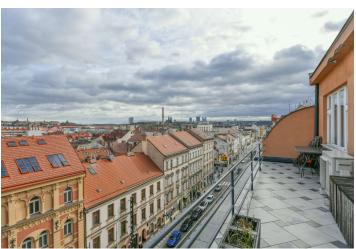

\* Size of the unit according to the Housing Act.

The area consists of the sum total of the internal area of every room.

This completely renovated and furnished air-conditioned apartment with a distinctive interior and sunny terrace offering beautiful views of Petřín Hill and the Žižkov TV Tower is located in the Anděl pedestrian zone right next to a metro station.

The entire apartment was designed by an interior studio and contains many ingenious elements, for example, changeable LED backlighting of the false ceilings. Windows are wooden casement, with parquet flooring in a chevron pattern and large-format tiles; the entire apartment has underfloor heating (connected to a gas boiler). The air-conditioning can be controlled via a smartphone, and the lights have a master switch. The terrace, with impressive views of the surrounding area, provides plenty of space for seating and an outdoor shower. The purchase price includes all the interior furnishings shown and a cellar. The building is well-maintained and has an elevator.