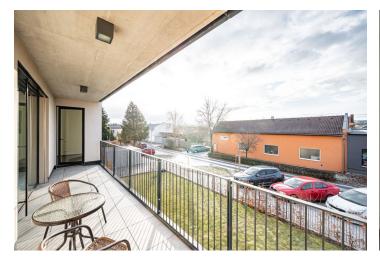

This new bright unfurnished 2-bedroom apartment with a large enclosed balcony is on the first floor of a modern building in a quiet residential part of Štěrboholy, Prague 10, a location with quality amenities within easy reach, a quick connection to the city center, and great access to the Mladá Boleslav, Liberec, and Hradec Králové highways. Local amenities include the Hamr sports grounds incl. a nearby tennis and badminton hall, and a new primary school and kindergarten. Within quick reach of the Europark Štěrboholy shopping center.

The interior features a living room with a fully fitted open plan kitchen and a dining area, a bedroom with a built-in wardrobe, a bedroom accessible from the living room, a bathroom with a bathtub and a toilet, a utility / storage room, and an entrance hall. The **enclosed balcony** can be accessed from the living room and one bedroom.