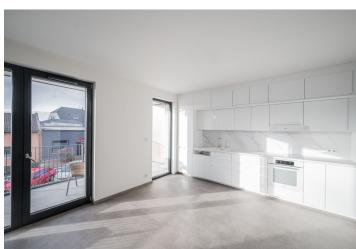

This new bright unfurnished 2-bedroom apartment with a large enclosed balcony is on the first floor of a modern building in a quiet residential part of Štěrboholy, Prague 10, a location with quality amenities within easy reach, a quick connection to the city center, and great access to the Mladá Boleslav, Liberec, and Hradec Králové highways. Local amenities include the Hamr sports grounds incl. a nearby tennis and badminton hall, and a new primary school and kindergarten. Within quick reach of the Europark Štěrboholy shopping center.

The interior features a living room with a fully fitted open plan kitchen and a dining area, a bedroom with a built-in wardrobe, a bedroom accessible from the living room, a bathroom with a bathtub and a toilet, a utility / storage room, and an entrance hall. The **enclosed balcony** can be accessed from the living room and one bedroom.

Vinyl floors, tiles, automatic exterior blinds, central heating, dishwasher, induction cooktop, **cellar**. A **garage parking** space is included.