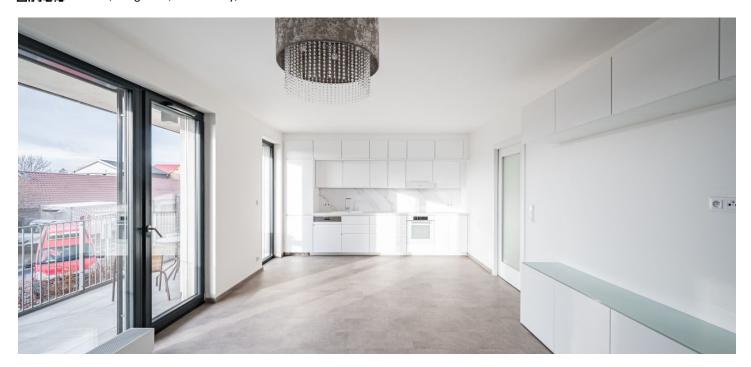

This new bright unfurnished 2-bedroom apartment with a large enclosed balcony is on the first floor of a modern building in a quiet residential part of Štěrboholy, Prague 10, a location with quality amenities within easy reach, a quick connection to the city center, and great access to the Mladá Boleslav, Liberec, and Hradec Králové highways. Local amenities include the Hamr sports grounds incl. a nearby tennis and badminton hall, and a new primary school and kindergarten. Within quick reach of the Europark Štěrboholy shopping center.

The interior features a living room with a fully fitted open plan kitchen and a dining area, a bedroom with a built-in wardrobe, a bedroom accessible from the living room, a bathroom with a bathtub and a toilet, a utility / storage room, and an entrance hall. The **enclosed balcony** can be accessed from the living room and one bedroom.

Vinyl floors, tiles, automatic exterior blinds, central heating, dishwasher, induction cooktop, **cellar**. A **garage parking** space is included.