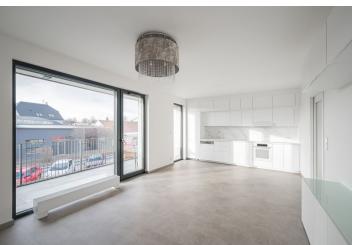

This new bright unfurnished 2-bedroom apartment with a large enclosed balcony is on the first floor of a modern building in a quiet residential part of Štěrboholy, Prague 10, a location with quality amenities within easy reach, a quick connection to the city center, and great access to the Mladá Boleslav, Liberec, and Hradec Králové highways. Local amenities include the Hamr sports grounds incl. a nearby tennis and badminton hall, and a new primary school and kindergarten. Within quick reach of the Europark Štěrboholy shopping center.

The interior features a living room with a fully fitted open plan kitchen and a dining area, a bedroom with a built-in wardrobe, a bedroom accessible from the living room, a bathroom with a bathtub and a toilet, a utility / storage room, and an entrance hall. The **enclosed balcony** can be accessed from the living room and one bedroom.

Vinyl floors, tiles, automatic exterior blinds, central heating, dishwasher, induction cooktop, **cellar**. A **garage parking** space is included.