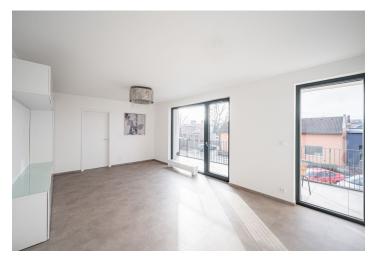

This new bright unfurnished 2-bedroom apartment with a large enclosed balcony is on the first floor of a modern building in a quiet residential part of Štěrboholy, Prague 10, a location with quality amenities within easy reach, a quick connection to the city center, and great access to the Mladá Boleslav, Liberec, and Hradec Králové highways. Local amenities include the Hamr sports grounds incl. a nearby tennis and badminton hall, and a new primary school and kindergarten. Within quick reach of the Europark Štěrboholy shopping center.

The interior features a living room with a fully fitted open plan kitchen and a dining area, a bedroom with a built-in wardrobe, a bedroom accessible from the living room, a bathroom with a bathtub and a toilet, a utility / storage room, and an entrance hall. The **enclosed balcony** can be accessed from the living room and one bedroom.

Vinyl floors, tiles, automatic exterior blinds, central heating, dishwasher, induction cooktop, **cellar**. A **garage parking** space is included.