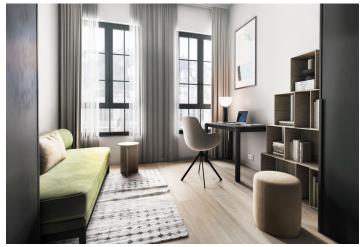

The interior features a living room with a fully fitted open plan kitchen and dining area, three bedrooms, a study/fourth bedroom with access to the **enclosed balcony**, an en-suite bathroom with a walk-in shower and a toilet, a bathroom with a bathtub, a separate toilet, a utility room, and an entrance hall. The **terrace** is accessible from the living room and two bedrooms.

LOXONE smart home system, heat recovery ventilation, air-conditioning, vinyl floors, tiles, built-in wardrobes, central underfloor heating, washing machine, dishwasher, video entry phone, active Internet connection, camera system, elevator. A garage parking space is available at CZK 2,200/month + VAT. A cellar is available at an additional fee. Building amenities also include a reception, plus property managment and on-site facility managment services.