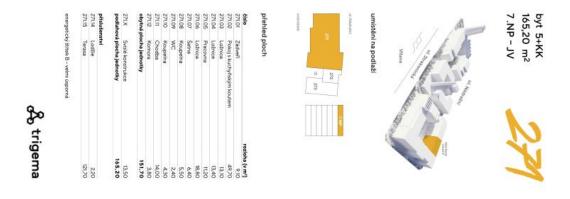

## **Apartment Four-bedroom (5+kk)**

Rented

165.2 m², Prague 5, Smíchov, Nádražní

| 289 m²                                                           |
|------------------------------------------------------------------|
| 165 m²                                                           |
| 122 m²                                                           |
| 2 m²                                                             |
| Garage parking                                                   |
| Yes                                                              |
| Yes                                                              |
| Monthly deposit for services and utilities is billed separately. |
| В                                                                |
| 103788                                                           |
| Immediately                                                      |
|                                                                  |

The interior features a living room with a fully fitted open plan kitchen and dining area, three bedrooms, a study/fourth bedroom with access to the **enclosed balcony**, an en-suite bathroom with a walk-in shower and a toilet, a bathroom with a bathtub, a separate toilet, a utility room, and an entrance hall. The **terrace** is accessible from the living room and two bedrooms.