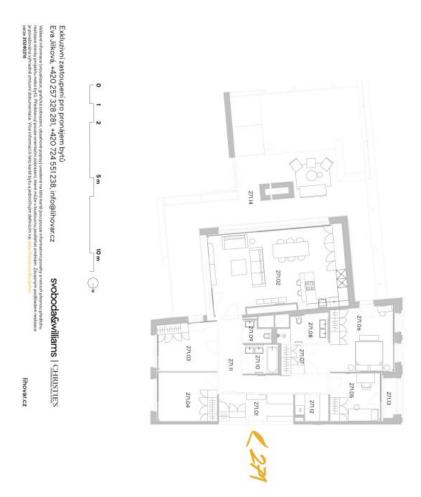

The interior features a living room with a fully fitted open plan kitchen and dining area, three bedrooms, a study/fourth bedroom with access to the **enclosed balcony**, an en-suite bathroom with a walk-in shower and a toilet, a bathroom with a bathtub, a separate toilet, a utility room, and an entrance hall. The **terrace** is accessible from the living room and two bedrooms.