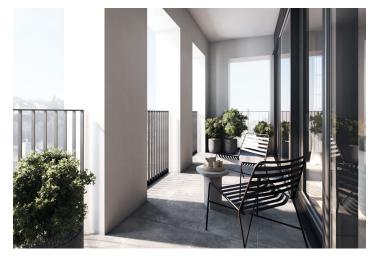

The interior features a living room with a fully fitted open plan kitchen and dining area, three bedrooms, a study/fourth bedroom with access to the **enclosed balcony**, an en-suite bathroom with a walk-in shower and a toilet, a bathroom with a bathtub, a separate toilet, a utility room, and an entrance hall. The **terrace** is accessible from the living room and two bedrooms.