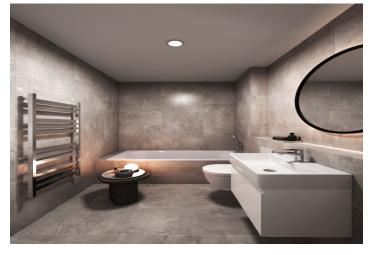

The interior features a living room with a fully fitted open plan kitchen and dining area, three bedrooms, a study/fourth bedroom with access to the **enclosed balcony**, an en-suite bathroom with a walk-in shower and a toilet, a bathroom with a bathtub, a separate toilet, a utility room, and an entrance hall. The **terrace** is accessible from the living room and two bedrooms.