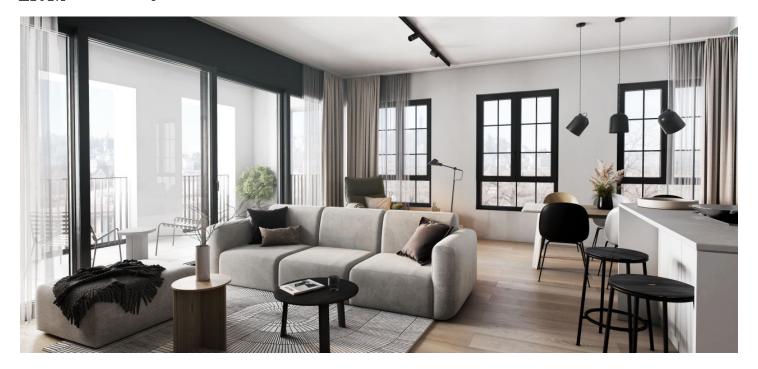

The interior features a living room with a fully fitted open plan kitchen and dining area, three bedrooms, a study/fourth bedroom with access to the **enclosed balcony**, an en-suite bathroom with a walk-in shower and a toilet, a bathroom with a bathtub, a separate toilet, a utility room, and an entrance hall. The **terrace** is accessible from the living room and two bedrooms.

LOXONE smart home system, heat recovery ventilation, air-conditioning, vinyl floors, tiles, built-in wardrobes, central underfloor heating, washing machine, dishwasher, video entry phone, active Internet connection, camera system, elevator. A garage parking space is available at CZK 2,200/month + VAT. A cellar is available at an additional fee. Building amenities also include a reception, plus property managment and on-site facility managment services.