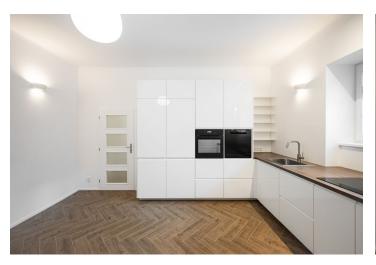

This completely refurbished unfurnished apartment for rent is on the lower ground floor of a residential building set on a quiet street surrounded by greenery, in Břevnov, Prague 6. Located within easy reach of the Prague Castle and popular Ladronka Park, with quick connections to the metro, the city center, and the airport. An area with complete amenities including schools, shops, sports facilities and restaurants, conveniently located for international schools.

The apartment includes a living room with a fully fitted open plan kitchen and dining area, a bedroom with wardrobes, a shower bathroom with a toilet, a utility room, and an entrance hall.

Tiled floors throughout, security entry door, electric underfloor heating, washing machine, dryer, custom-made kitchen, dishwasher, induction cooktop.