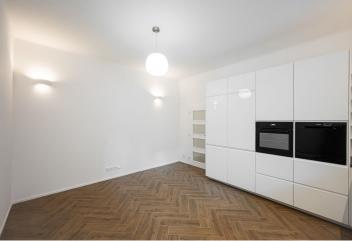

This completely refurbished unfurnished apartment for rent is on the lower ground floor of a residential building set on a quiet street surrounded by greenery, in Břevnov, Prague 6. Located within easy reach of the Prague Castle and popular Ladronka Park, with quick connections to the metro, the city center, and the airport. An area with complete amenities including schools, shops, sports facilities and restaurants, conveniently located for international schools.

The apartment includes a living room with a fully fitted open plan kitchen and dining area, a bedroom with wardrobes, a shower bathroom with a toilet, a utility room, and an entrance hall.

Tiled floors throughout, security entry door, electric underfloor heating, washing machine, dryer, custom-made kitchen, dishwasher, induction cooktop.