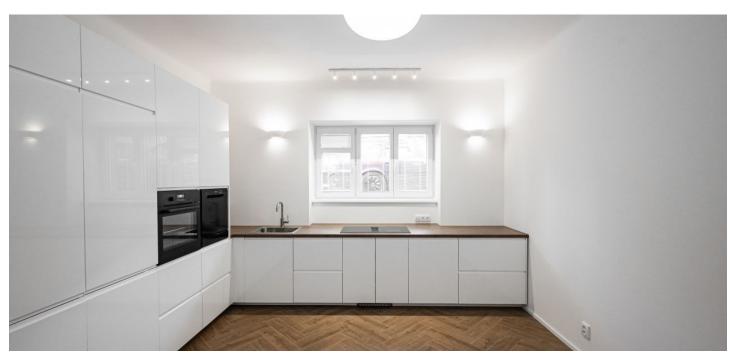

This completely refurbished unfurnished apartment for rent is on the lower ground floor of a residential building set on a quiet street surrounded by greenery, in Břevnov, Prague 6. Located within easy reach of the Prague Castle and popular Ladronka Park, with quick connections to the metro, the city center, and the airport. An area with complete amenities including schools, shops, sports facilities and restaurants, conveniently located for international schools.

The apartment includes a living room with a fully fitted open plan kitchen and dining area, a bedroom with wardrobes, a shower bathroom with a toilet, a utility room, and an entrance hall.

Tiled floors throughout, security entry door, electric underfloor heating, washing machine, dryer, custom-made kitchen, dishwasher, induction cooktop.