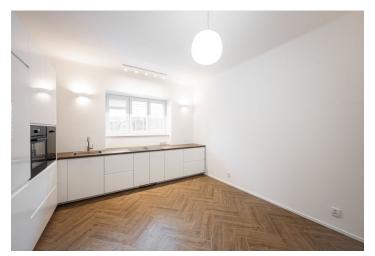

This completely refurbished unfurnished apartment for rent is on the lower ground floor of a residential building set on a quiet street surrounded by greenery, in Břevnov, Prague 6. Located within easy reach of the Prague Castle and popular Ladronka Park, with quick connections to the metro, the city center, and the airport. An area with complete amenities including schools, shops, sports facilities and restaurants, conveniently located for international schools.

The apartment includes a living room with a fully fitted open plan kitchen and dining area, a bedroom with wardrobes, a shower bathroom with a toilet, a utility room, and an entrance hall.

Tiled floors throughout, security entry door, electric underfloor heating, washing machine, dryer, custom-made kitchen, dishwasher, induction cooktop.