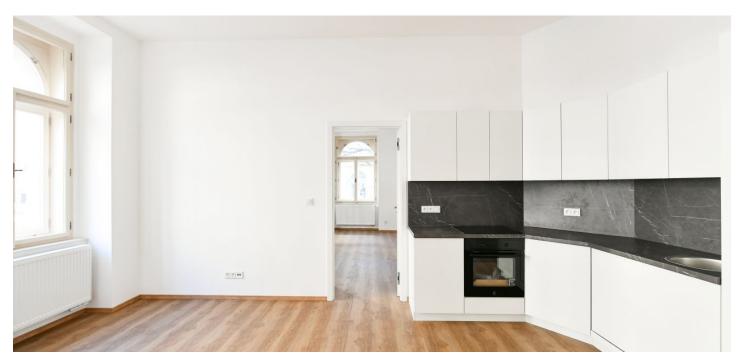

\* Size of the unit according to the Housing Act.
The area consists of the sum total of the internal
area of every room.

This newly renovated unfurnished apartment is situated on the ground floor of a well-maintained residential building located on a busy street within walking distance of the I.P. Pavlova metro station (line C), with full amenities and services in close vicinity. Within walking distance of the city center, the Náměstí Míru metro station (line A) as well as Folimanka Park.

The interior features a living room with a fully fitted open plan kitchen, a large corner master bedroom, a smaller bedroom, a shower bathroom, a separate toilet, and an entrance hall with a built-in wardrobe.

Vinyl floors, tiles, new soundproof windows, electric boiler, dishwasher, induction cooktop.