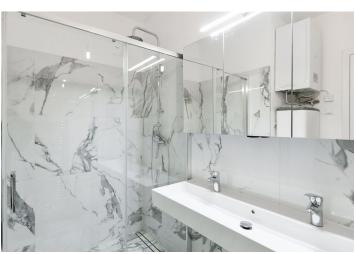

The interior features a living room with a fully fitted open plan kitchen, a large corner master bedroom, a smaller bedroom, a shower bathroom, a separate toilet, and an entrance hall with a built-in wardrobe.

Vinyl floors, tiles, new soundproof windows, electric boiler, dishwasher, induction cooktop.