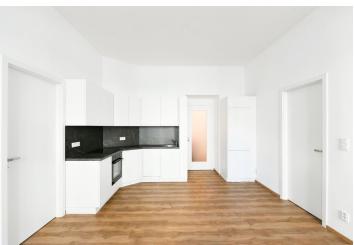

The interior features a living room with a fully fitted open plan kitchen, a large corner master bedroom, a smaller bedroom, a shower bathroom, a separate toilet, and an entrance hall with a built-in wardrobe.

Vinyl floors, tiles, new soundproof windows, electric boiler, dishwasher, induction cooktop.