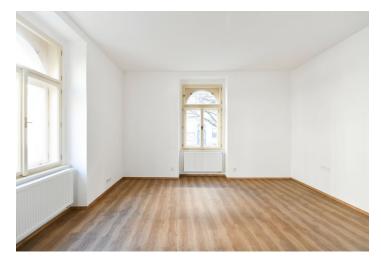

The interior features a living room with a fully fitted open plan kitchen, a large corner master bedroom, a smaller bedroom, a shower bathroom, a separate toilet, and an entrance hall with a built-in wardrobe.