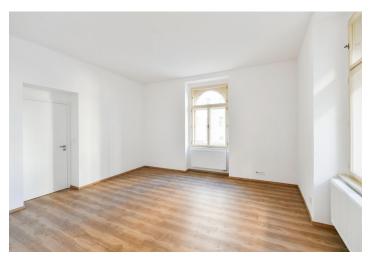

The interior features a living room with a fully fitted open plan kitchen, a large corner master bedroom, a smaller bedroom, a shower bathroom, a separate toilet, and an entrance hall with a built-in wardrobe.