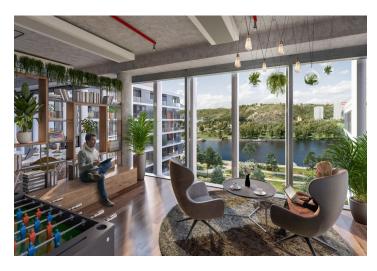

Tenants will be able to use all the services in and around the building using a special mobile application. There will be also a bicycle storage room, cloakrooms, shower and a full-day restaurant. The surroundings of the buildings will turn into a number of green areas with the possibility of sports activities and relaxation zones. There is also a cycle path for cyclists and skaters. Campus will include a harbor for motor boats and small boats.

#### Facilities and services:

Targeting on LEED Platinum and WELL Gold certifications
24/7 security service
Access to magnetic cards
Terrace on the roof of the building
Air conditioning
Sufficient daylight
Low ceilings
Double floors
Storage areas, showers and dressing rooms
A restaurant right in the building