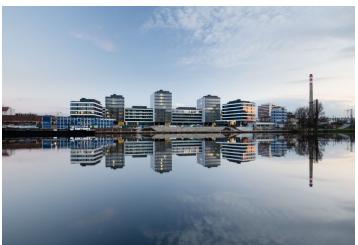

### € 16.50 - 17.50 / m2 | CZK 408 - 432 / m2

Office space for lease on the 1st floor in the complex built in campus style. It will be located in Prague 7 - Holešovice, close to the Vltava River.

This popular administrative and residential district is characterized by a wide range of services and a rich cultural life. Here you will find a variety of quality restaurants and cafes, shops, as well as health facilities and banks.

Tenants will be able to use all the services in and around the building using a special mobile application. There will be also a bicycle storage room, cloakrooms, shower and a full-day restaurant. The surroundings of the buildings will turn into a number of green areas with the possibility of sports activities and relaxation zones. There is also a cycle path for cyclists and skaters. Campus will include a harbor for motor boats and small boats.