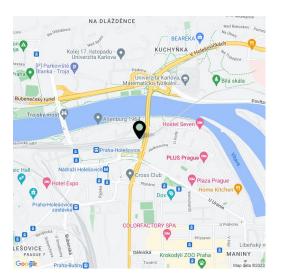

#### Location:

Excellent transport accessibility by car and by public transport - in the immediate vicinity of the building there are bus and tram stops. Near train station and Nádraží Holešovice metro station (line C) and Palmovka station (line B). Easy connection to the city ring road, the D8 motorway and the city center.