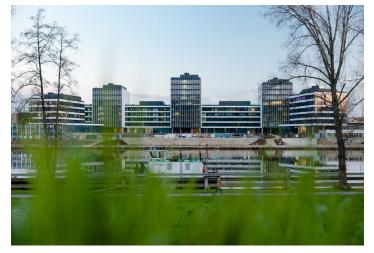

### € 16.50 - 17.50 / m2 | CZK 408 - 432 / m2

Office space for lease on the 1st floor in the complex built in campus style. It will be located in Prague 7 - Holešovice, close to the Vltava River.

This popular administrative and residential district is characterized by a wide range of services and a rich cultural life. Here you will find a variety of quality restaurants and cafes, shops, as well as health facilities and banks.

Tenants will be able to use all the services in and around the building using a special mobile application. There will be also a bicycle storage room, cloakrooms, shower and a full-day restaurant. The surroundings of the buildings will turn into a number of green areas with the possibility of sports activities and relaxation zones. There is also a cycle path for cyclists and skaters. Campus will include a harbor for motor boats and small boats.