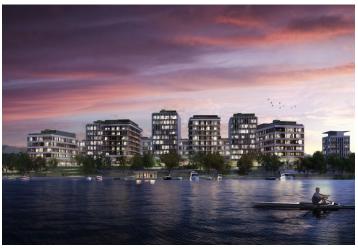

### € 16.50 - 17.50 / m2 | CZK 408 - 432 / m2

Office space for lease on the 1st floor in the complex built in campus style. It will be located in Prague 7 - Holešovice, close to the Vltava River.

This popular administrative and residential district is characterized by a wide range of services and a rich cultural life. Here you will find a variety of quality restaurants and cafes, shops, as well as health facilities and banks.

Tenants will be able to use all the services in and around the building using a special mobile application. There will be also a bicycle storage room, cloakrooms, shower and a full-day restaurant. The surroundings of the buildings will turn into a number of green areas with the possibility of sports activities and relaxation zones. There is also a cycle path for cyclists and skaters. Campus will include a harbor for motor boats and small boats.