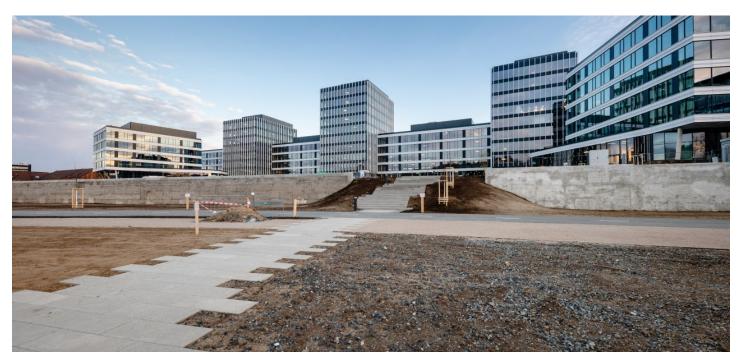

### € 16.50 - 17.50 / m2 | CZK 408 - 432 / m2

Office space for lease on the 1st floor in the complex built in campus style. It will be located in Prague 7 - Holešovice, close to the Vltava River.

This popular administrative and residential district is characterized by a wide range of services and a rich cultural life. Here you will find a variety of quality restaurants and cafes, shops, as well as health facilities and banks.

Tenants will be able to use all the services in and around the building using a special mobile application. There will be also a bicycle storage room, cloakrooms, shower and a full-day restaurant. The surroundings of the buildings will turn into a number of green areas with the possibility of sports activities and relaxation zones. There is also a cycle path for cyclists and skaters. Campus will include a harbor for motor boats and small boats.

#### Location:

Excellent transport accessibility by car and by public transport - in the immediate vicinity of the building there are bus and tram stops. Near train station and Nádraží Holešovice metro station (line C) and Palmovka station (line B). Easy connection to the city ring road, the D8 motorway and the city center.