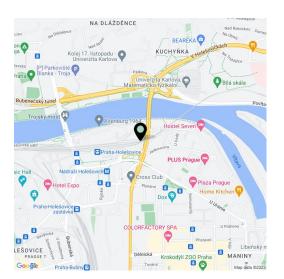

#### Location:

Excellent transport accessibility by car and by public transport - in the immediate vicinity of the building there are bus and tram stops. Near train station and Nádraží Holešovice metro station (line C) and Palmovka station (line B). Easy connection to the city ring road, the D8 motorway and the city center.