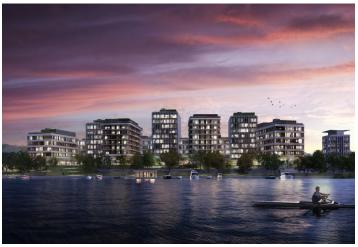

### € 16.50 - 17.50 / m2 | CZK 408 - 432 / m2

Office space for lease on the 1st floor in the complex built in campus style. It will be located in Prague 7 - Holešovice, close to the Vltava River.

This popular administrative and residential district is characterized by a wide range of services and a rich cultural life. Here you will find a variety of quality restaurants and cafes, shops, as well as health facilities and banks.

Tenants will be able to use all the services in and around the building using a special mobile application. There will be also a bicycle storage room, cloakrooms, shower and a full-day restaurant. The surroundings of the buildings will turn into a number of green areas with the possibility of sports activities and relaxation zones. There is also a cycle path for cyclists and skaters. Campus will include a harbor for motor boats and small boats.