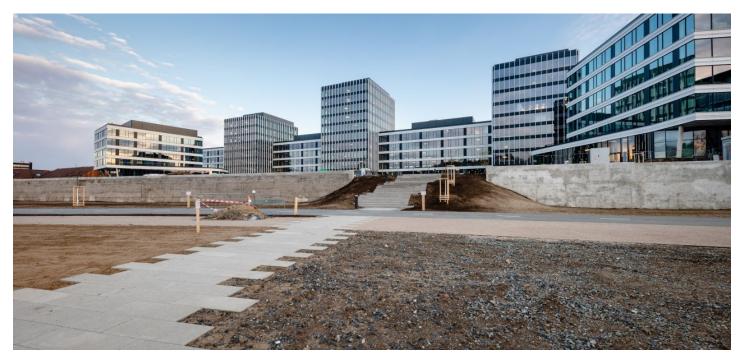

### € 16.50 - 17.50 / m2 | CZK 408 - 432 / m2

Office space for lease on the 1st floor in the complex built in campus style. It will be located in Prague 7 - Holešovice, close to the Vltava River.

This popular administrative and residential district is characterized by a wide range of services and a rich cultural life. Here you will find a variety of quality restaurants and cafes, shops, as well as health facilities and banks.

Tenants will be able to use all the services in and around the building using a special mobile application. There will be also a bicycle storage room, cloakrooms, shower and a full-day restaurant. The surroundings of the buildings will turn into a number of green areas with the possibility of sports activities and relaxation zones. There is also a cycle path for cyclists and skaters. Campus will include a harbor for motor boats and small boats.

#### Location:

Excellent transport accessibility by car and by public transport - in the immediate vicinity of the building there are bus and tram stops. Near train station and Nádraží Holešovice metro station (line C) and Palmovka station (line B). Easy connection to the city ring road, the D8 motorway and the city center.