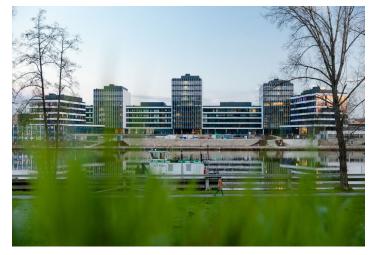

### € 16.50 - 17.50 / m2 | CZK 408 - 432 / m2

Office space for lease on the 1st floor in the complex built in campus style. It will be located in Prague 7 - Holešovice, close to the Vltava River.

This popular administrative and residential district is characterized by a wide range of services and a rich cultural life. Here you will find a variety of quality restaurants and cafes, shops, as well as health facilities and banks.

Tenants will be able to use all the services in and around the building using a special mobile application. There will be also a bicycle storage room, cloakrooms, shower and a full-day restaurant. The surroundings of the buildings will turn into a number of green areas with the possibility of sports activities and relaxation zones. There is also a cycle path for cyclists and skaters. Campus will include a harbor for motor boats and small boats.