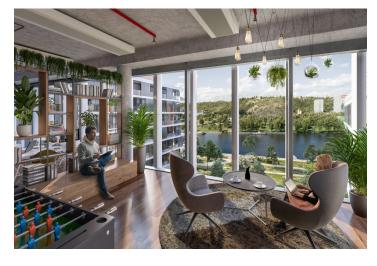

Tenants will be able to use all the services in and around the building using a special mobile application. There will be also a bicycle storage room, cloakrooms, shower and a full-day restaurant. The surroundings of the buildings will turn into a number of green areas with the possibility of sports activities and relaxation zones. There is also a cycle path for cyclists and skaters. Campus will include a harbor for motor boats and small boats.

#### Facilities and services:

Targeting on LEED Platinum and WELL Gold certifications
24/7 security service
Access to magnetic cards
Terrace on the roof of the building
Air conditioning
Sufficient daylight
Low ceilings
Double floors
Storage areas, showers and dressing rooms
A restaurant right in the building