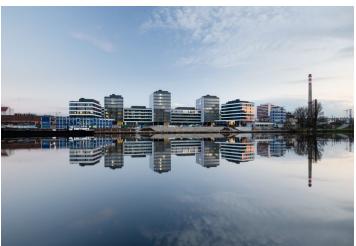

### € 16.50 - 17.50 / m2 | CZK 408 - 432 / m2

Office space for lease on the 1st floor in the complex built in campus style. It will be located in Prague 7 - Holešovice, close to the Vltava River.

This popular administrative and residential district is characterized by a wide range of services and a rich cultural life. Here you will find a variety of quality restaurants and cafes, shops, as well as health facilities and banks.

Tenants will be able to use all the services in and around the building using a special mobile application. There will be also a bicycle storage room, cloakrooms, shower and a full-day restaurant. The surroundings of the buildings will turn into a number of green areas with the possibility of sports activities and relaxation zones. There is also a cycle path for cyclists and skaters. Campus will include a harbor for motor boats and small boats.