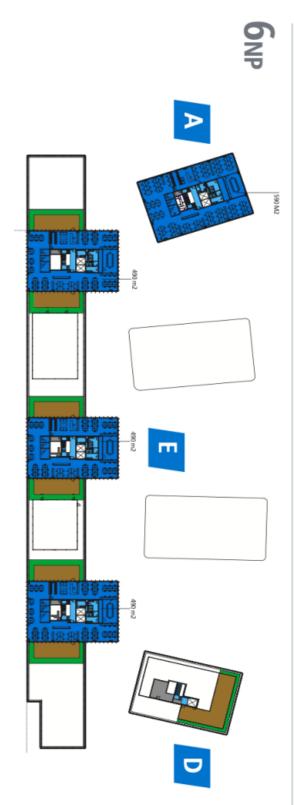

#### Office space

Prague 7, Holešovice, Partyzánská

| Service price    | 153 CZK monthly per m <sup>2</sup> |
|------------------|------------------------------------|
| Available area   | 1830 m²                            |
| Cellar           | _                                  |
| Parking          | Yes                                |
| PENB             | В                                  |
| Reference number | 103569                             |

## € 16.50 - 17.50 / m<sup>2</sup> | CZK 408 - 432 / m<sup>2</sup>

Office space for lease on the 2nd floor in the complex built in campus style. It will be located in Prague 7 - Holešovice, close to the Vltava River.