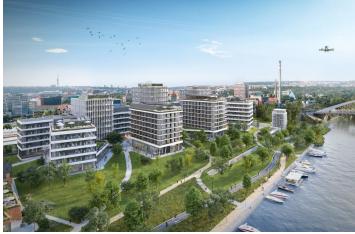

## € 16.50 - 17.50 / m<sup>2</sup> | CZK 408 - 432 / m<sup>2</sup>

Office space for lease on the 2nd floor in the complex built in campus style. It will be located in Prague 7 - Holešovice, close to the Vltava River.

This popular administrative and residential district is characterized by a wide range of services and a rich cultural life. Here you will find a variety of quality restaurants and cafes, shops, as well as health facilities and banks.

Tenants will be able to use all the services in and around the building using a special mobile application. There will be also a bicycle storage room, cloakrooms, shower and a full-day restaurant. The surroundings of the buildings will turn into a number of green areas with the possibility of sports activities and relaxation zones. There is also a cycle path for cyclists and skaters. Campus will include a harbor for motor boats and small boats.