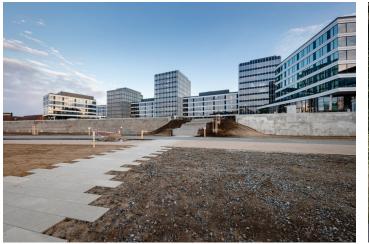

## € 16.50 - 17.50 / m<sup>2</sup> | CZK 408 - 432 / m<sup>2</sup>

Office space for lease on the 2nd floor in the complex built in campus style. It will be located in Prague 7 - Holešovice, close to the Vltava River.

Tenants will be able to use all the services in and around the building using a special mobile application. There will be also a bicycle storage room, cloakrooms, shower and a full-day restaurant. The surroundings of the buildings will turn into a number of green areas with the possibility of sports activities and relaxation zones. There is also a cycle path for cyclists and skaters. Campus will include a harbor for motor boats and small boats.