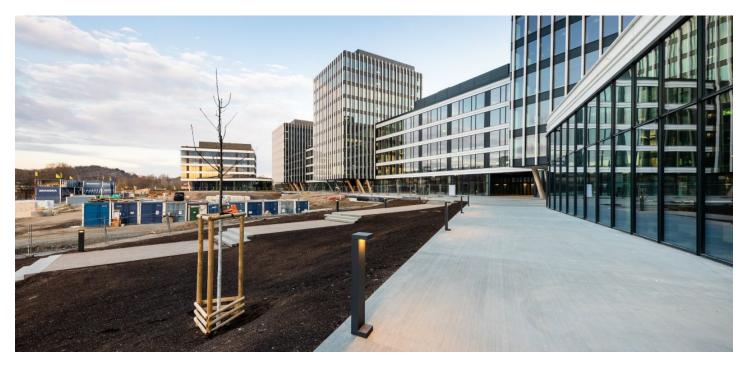

## € 16.50 - 17.50 / m<sup>2</sup> | CZK 408 - 432 / m<sup>2</sup>

Office space for lease on the 2nd floor in the complex built in campus style. It will be located in Prague 7 - Holešovice, close to the Vltava River.

Tenants will be able to use all the services in and around the building using a special mobile application. There will be also a bicycle storage room, cloakrooms, shower and a full-day restaurant. The surroundings of the buildings will turn into a number of green areas with the possibility of sports activities and relaxation zones. There is also a cycle path for cyclists and skaters. Campus will include a harbor for motor boats and small boats.

#### Location:

Excellent transport accessibility by car and by public transport - in the immediate vicinity of the building there are bus and tram stops. Near train station and Nádraží Holešovice metro station (line C) and Palmovka station (line B). Easy connection to the city ring road, the D8 motorway and the city center.