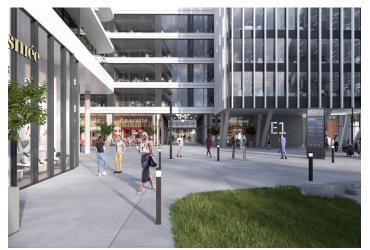

Tenants will be able to use all the services in and around the building using a special mobile application. There will be also a bicycle storage room, cloakrooms, shower and a full-day restaurant. The surroundings of the buildings will turn into a number of green areas with the possibility of sports activities and relaxation zones. There is also a cycle path for cyclists and skaters. Campus will include a harbor for motor boats and small boats.

#### Facilities and services:

Targeting on LEED Platinum and WELL Gold certifications 24/7 security service Access to magnetic cards Terrace on the roof of the building Air conditioning Sufficient daylight Low ceilings Double floors Storage areas, showers and dressing rooms A restaurant right in the building Parking in underground garagesRents and fees are listed without VAT.