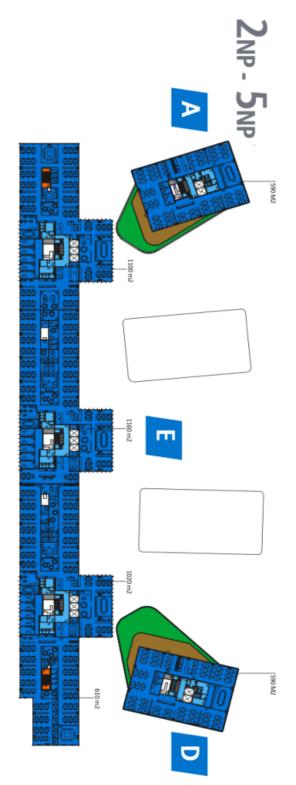

#### Office space

Prague 7, Holešovice, Partyzánská

| Service price    | 153 CZK monthly per m <sup>2</sup> |
|------------------|------------------------------------|
| Available area   | 1830 m²                            |
| Cellar           | _                                  |
| Parking          | Yes                                |
| PENB             | В                                  |
| Reference number | 103569                             |

## € 16.50 - 17.50 / m<sup>2</sup> | CZK 408 - 432 / m<sup>2</sup>

Office space for lease on the 2nd floor in the complex built in campus style. It will be located in Prague 7 - Holešovice, close to the Vltava River.