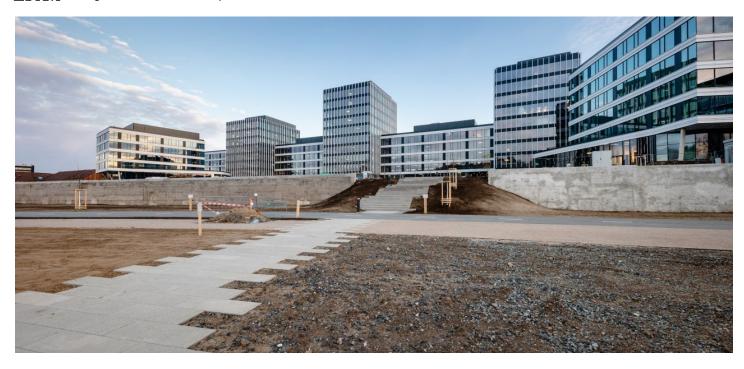

## € 16.50 - 17.50 / m<sup>2</sup> | CZK 408 - 432 / m<sup>2</sup>

Office space for lease on the 3rd floor in the complex built in campus style. It will be located in Prague 7 - Holešovice, close to the Vltava River.

Tenants will be able to use all the services in and around the building using a special mobile application. There will be also a bicycle storage room, cloakrooms, shower and a full-day restaurant. The surroundings of the buildings will turn into a number of green areas with the possibility of sports activities and relaxation zones. There is also a cycle path for cyclists and skaters. Campus will include a harbor for motor boats and small boats.

#### Location:

Excellent transport accessibility by car and by public transport - in the immediate vicinity of the building there are bus and tram stops. Near train station and Nádraží Holešovice metro station (line C) and Palmovka station (line B). Easy connection to the city ring road, the D8 motorway and the city center.