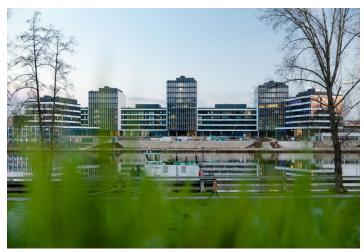

## € 16.50 - 17.50 / m<sup>2</sup> | CZK 408 - 432 / m<sup>2</sup>

Office space for lease on the 3rd floor in the complex built in campus style. It will be located in Prague 7 - Holešovice, close to the Vltava River.

This popular administrative and residential district is characterized by a wide range of services and a rich cultural life. Here you will find a variety of quality restaurants and cafes, shops, as well as health facilities and banks.