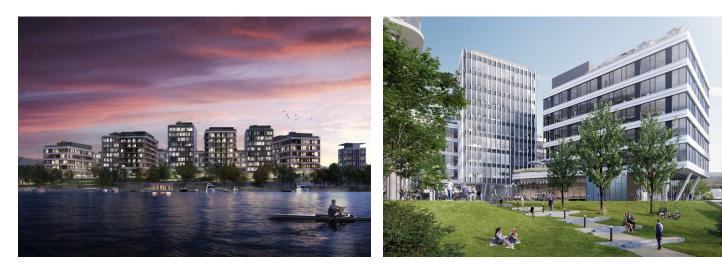

Tenants will be able to use all the services in and around the building using a special mobile application. There will be also a bicycle storage room, cloakrooms, shower and a full-day restaurant. The surroundings of the buildings will turn into a number of green areas with the possibility of sports activities and relaxation zones. There is also a cycle path for cyclists and skaters. Campus will include a harbor for motor boats and small boats.