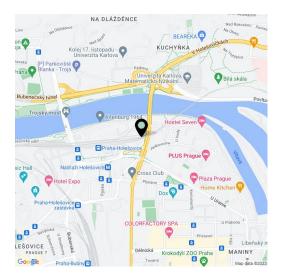

## Office space

Prague 7, Holešovice, Partyzánská

## € 16.50 - 17.50 / m<sup>2</sup> | CZK 408 - 432 / m<sup>2</sup>

Office space for lease on the 3rd floor in the complex built in campus style. It will be located in Prague 7 - Holešovice, close to the Vltava River.

#### Location:

Excellent transport accessibility by car and by public transport - in the immediate vicinity of the building there are bus and tram stops. Near train station and Nádraží Holešovice metro station (line C) and Palmovka station (line B). Easy connection to the city ring road, the D8 motorway and the city center.