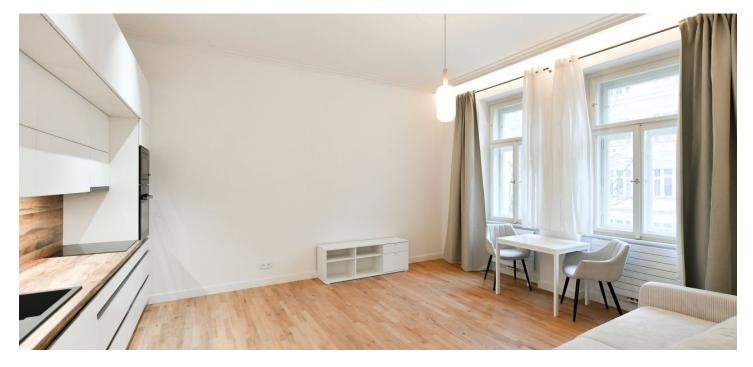

The apartment includes a living room with a fully fitted open plan kitchen and dining area, a bedroom, a shower bathroom with a toilet, a fitted **walk-in closet**, and an entrance hall with a built-in wardrobe.

Hardwood floors, tiles, central heating, washer, dryer, dishwasher, microwave oven, **cellar**.

\* Area of the unit according to the Civil Code. The area consists of the sum total area of the entire unit bounded by perimeter walls.