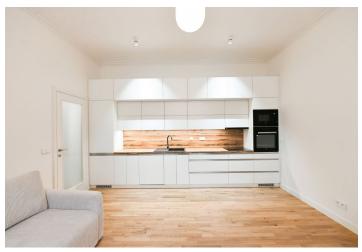

The apartment includes a living room with a fully fitted open plan kitchen and dining area, a bedroom, a shower bathroom with a toilet, a fitted **walk-in closet**, and an entrance hall with a built-in wardrobe.

Hardwood floors, tiles, central heating, washer, dryer, dishwasher, microwave oven, **cellar**.

\* Area of the unit according to the Civil Code. The area consists of the sum total area of the entire unit bounded by perimeter walls.