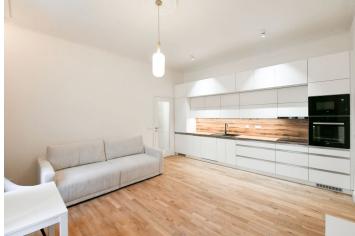

The apartment includes a living room with a fully fitted open plan kitchen and dining area, a bedroom, a shower bathroom with a toilet, a fitted **walk-in closet**, and an entrance hall with a built-in wardrobe.

Hardwood floors, tiles, central heating, washer, dryer, dishwasher, microwave oven, **cellar**.

\* Area of the unit according to the Civil Code. The area consists of the sum total area of the entire unit bounded by perimeter walls.