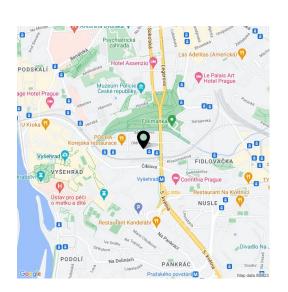

|
| Cellar           | Yes                                                      |
| Service price    | Monthly deposit for services,<br>water, and heating: CZK |
|                  | 4,500. Electricity is billed                             |
|                  | separately.                                              |
| Reference number | 103545                                                   |
| Available from   | Immediately                                              |



The apartment includes a living room with a fully fitted open plan kitchen and dining area, a bedroom, a shower bathroom with a toilet, a fitted **walk-in closet**, and an entrance hall with a built-in wardrobe.

Hardwood floors, tiles, central heating, washer, dryer, dishwasher, microwave oven, **cellar**.



\* Area of the unit according to the Civil Code. The area consists of the sum total area of the entire unit bounded by perimeter walls.

Svoboda & Williams s.r.o. info@svoboda-williams.com www.svoboda-williams.com Prague +420 257 328 281 +420 724 551 238 Brno +420 543 250 711 +420 724 551 238 **Bratislava** +421 948 939 938 **PDF created** 20. 05. 2024, 23:37

## Rented