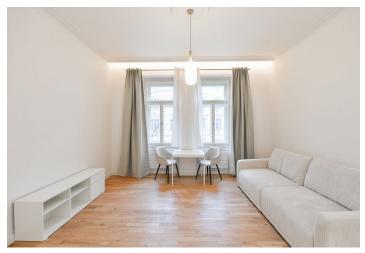

The apartment includes a living room with a fully fitted open plan kitchen and dining area, a bedroom, a shower bathroom with a toilet, a fitted **walk-in closet**, and an entrance hall with a built-in wardrobe.

Hardwood floors, tiles, central heating, washer, dryer, dishwasher, microwave oven, **cellar**.

\* Area of the unit according to the Civil Code. The area consists of the sum total area of the entire unit bounded by perimeter walls.