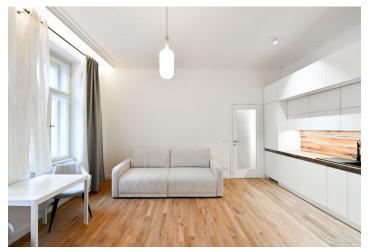

The apartment includes a living room with a fully fitted open plan kitchen and dining area, a bedroom, a shower bathroom with a toilet, a fitted **walk-in closet**, and an entrance hall with a built-in wardrobe.

Hardwood floors, tiles, central heating, washer, dryer, dishwasher, microwave oven, **cellar**.

\* Area of the unit according to the Civil Code. The area consists of the sum total area of the entire unit bounded by perimeter walls.