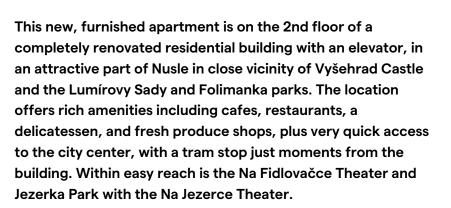

'S



#### Apartment One-bedroom (2+kk)

57.5 m², Prague 2, Nusle, Jaromírova

| Total area       | 58 m²                                                    |
|------------------|----------------------------------------------------------|
| Parking          | -                                                        |
| Cellar           | Yes                                                      |
| Service price    | Monthly deposit for services,<br>water, and heating: CZK |
|                  | 4,500. Electricity is billed                             |
|                  | separately.                                              |
| Reference number | 103545                                                   |
| Available from   | Immediately                                              |



The apartment includes a living room with a fully fitted open plan kitchen and dining area, a bedroom, a shower bathroom with a toilet, a fitted **walk-in closet**, and an entrance hall with a built-in wardrobe.

Hardwood floors, tiles, central heating, washer, dryer, dishwasher, microwave oven, **cellar**.



\* Area of the unit according to the Civil Code. The area consists of the sum total area of the entire unit bounded by perimeter walls.

Svoboda & Williams s.r.o. info@svoboda-williams.com www.svoboda-williams.com Prague +420 257 328 281 +420 724 551 238 Brno +420 543 250 711 +420 724 551 238 **Bratislava** +421 948 939 938 **PDF created** 20. 05. 2024, 23:37

## Rented