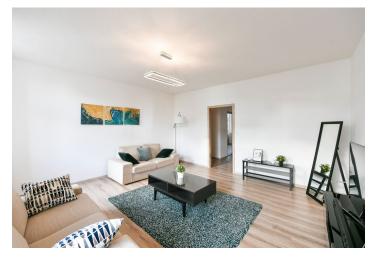

The layout consists of a living room, a kitchen with a dining room, a pantry, 1 larger and 1 smaller bedroom, a storage room, an entrance hall, a utility room with a washing machine, a separate toilet, and a bathroom with a window, 2 sinks, a bathtub, and a shower. The living room and master bedroom are south-facing, and the kitchen and second bedroom are west-facing towards the courtyard.

The apartment has been renovated; floors are laminate and windows are original wooden. Heating is provided by a gas boiler. The kitchen is fully equipped, the apartment is also offered fully furnished. Parking is possible near the building in the zone for residents. It is also possible to rent a parking space in a nearby parking garage.