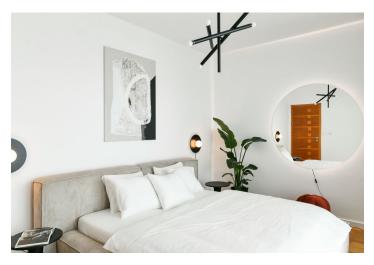

The interior features a living room with a fully fitted open plan kitchen with large French windows leading to a **terrace**, a bedroom with an en-suite bathroom (walk-in shower, toilet), a bedroom with access to the **terrace**, and a study/third bedroom with a built-in wardrobe. There is a family bathroom (bathtub), a separate toilet, a fitted **walk-in closet**, and an entrance hall with a built-in wardrobe.