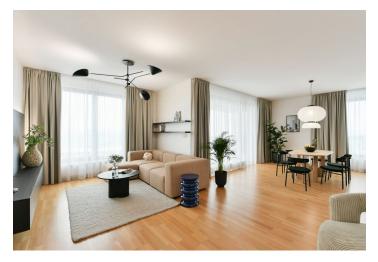

\* Size of the unit according to the Housing Act.
The area consists of the sum total of the internal area of every room.

This semi-furnished apartment with 2 bathrooms, 2 terraces, and beautiful views of Prague is on the 7th floor of a modern residential project with a 24/7 reception, security, landscaped courtyard, and underground parking. Set in a green part of Vinohrady popular with the expat community, a short walk from the Atrium Flora shopping mall and Flora metro station, with very quick connections to the city center. A tram stop is located in front of the building.

The interior features a living room with a fully fitted open plan kitchen with large French windows leading to a **terrace**, a bedroom with an en-suite bathroom (walk-in shower, toilet), a bedroom with access to the **terrace**, and a study/third bedroom with a built-in wardrobe. There is a family bathroom (bathtub), a separate toilet, a fitted **walk-in closet**, and an entrance hall with a built-in wardrobe.