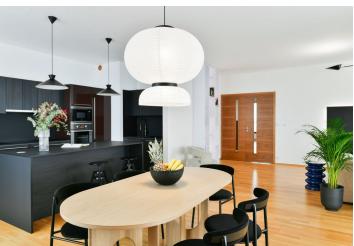

The interior features a living room with a fully fitted open plan kitchen with large French windows leading to a **terrace**, a bedroom with an en-suite bathroom (walk-in shower, toilet), a bedroom with access to the **terrace**, and a study/third bedroom with a built-in wardrobe. There is a family bathroom (bathtub), a separate toilet, a fitted **walk-in closet**, and an entrance hall with a built-in wardrobe.

**Hardwood floors**, tiles, central heating, dishwasher, microwave oven, **cellar**. **Two garage parking spaces** are included.