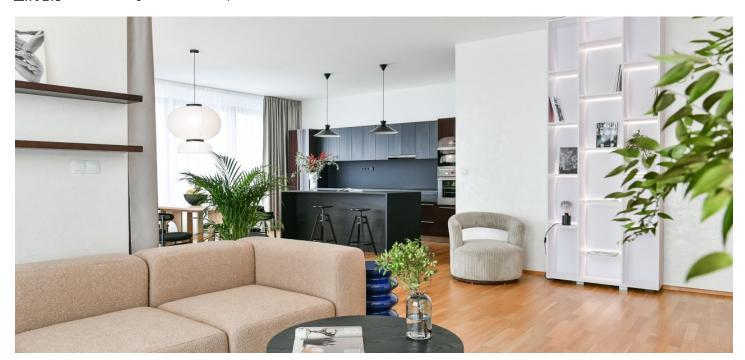

\* Size of the unit according to the Housing Act.
The area consists of the sum total of the internal area of every room.

This semi-furnished apartment with 2 bathrooms, 2 terraces, and beautiful views of Prague is on the 7th floor of a modern residential project with a 24/7 reception, security, landscaped courtyard, and underground parking. Set in a green part of Vinohrady popular with the expat community, a short walk from the Atrium Flora shopping mall and Flora metro station, with very quick connections to the city center. A tram stop is located in front of the building.

The interior features a living room with a fully fitted open plan kitchen with large French windows leading to a **terrace**, a bedroom with an en-suite bathroom (walk-in shower, toilet), a bedroom with access to the **terrace**, and a study/third bedroom with a built-in wardrobe. There is a family bathroom (bathtub), a separate toilet, a fitted **walk-in closet**, and an entrance hall with a built-in wardrobe.

**Hardwood floors**, tiles, central heating, dishwasher, microwave oven, **cellar**. **Two garage parking spaces** are included.