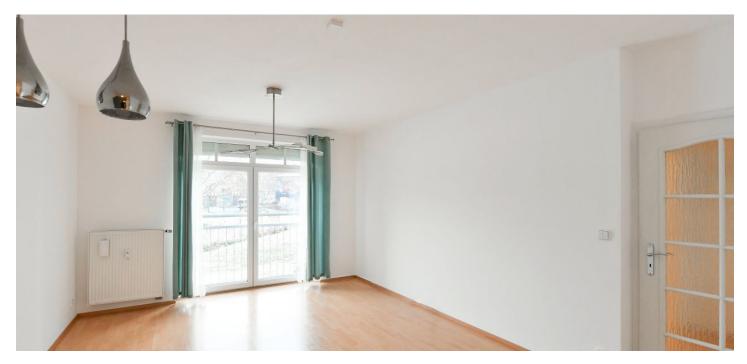

The interior features a living room with a fully fitted open plan kitchen and a dining area, a bedroom with a built-in wardrobe, a bathroom (bathtub, toilet), a large storage room, and an entrance hall. The apartment faces the quiet green areas around the building.

Green views, laminate floors, tiles, exterior safety roller blinds, central heating, underfloor heating in the bathroom, washer/dryer, dishwasher. An alocated outdoor **parking** space is included.

Svoboda & Williams s.r.o. info@svoboda-williams.com www.svoboda-williams.com Prague +420 257 328 281 +420 724 551 238 Brno +420 543 250 711 +420 724 551 238 **Bratislava** +421 948 939 938 **PDF created** 20. 05. 2024, 23:36