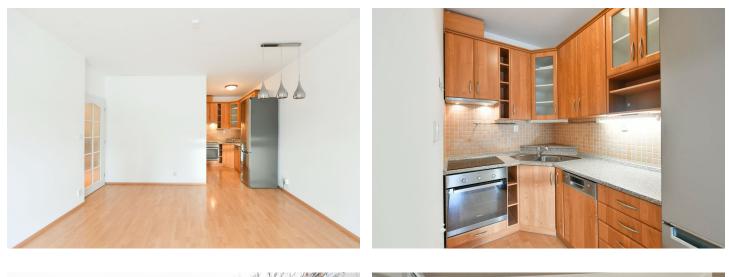

The interior features a living room with a fully fitted open plan kitchen and a dining area, a bedroom with a built-in wardrobe, a bathroom (bathtub, toilet), a large storage room, and an entrance hall. The apartment faces the quiet green areas around the building.

Green views, laminate floors, tiles, exterior safety roller blinds, central heating, underfloor heating in the bathroom, washer/dryer, dishwasher. An alocated outdoor **parking** space is included.

Svoboda & Williams s.r.o. info@svoboda-williams.com www.svoboda-williams.com Prague +420 257 328 281 +420 724 551 238 Brno +420 543 250 711 +420 724 551 238 **Bratislava** +421 948 939 938 **PDF created** 20. 05. 2024, 23:36