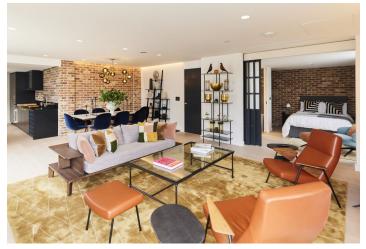

#### **Berwick Street, London W1F**

This southeast-facing three-bedroom duplex penthouse with exceptional terraces, a modern layout, and a bright open interior creating a pleasant atmosphere is nestled in the heart of Soho, known as one of London's most creative areas. The penthouse is part of a newly constructed, energy-efficient building with an elevator, offering comfortable and luxurious living, perfect for those seeking a stylish home in the midst of the bustling city.

The penthouse consists of three bedrooms and three bathrooms, and a modern open space with a kitchen, living room, and dining area, which is surrounded by a **large terrace**. The **second terrace** is attached to the upper floor. Both terraces provide **gorgeous views**.

Facilities include quality **marble bathrooms**, spacious **wardrobes**, a fully fitted kitchen, and large-format windows. The floors are crafted from modern materials that give the interiors a luxurious look.