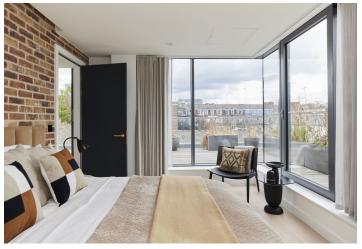

#### **Berwick Street, London W1F**

This southeast-facing three-bedroom duplex penthouse with exceptional terraces, a modern layout, and a bright open interior creating a pleasant atmosphere is nestled in the heart of Soho, known as one of London's most creative areas. The penthouse is part of a newly constructed, energy-efficient building with an elevator, offering comfortable and luxurious living, perfect for those seeking a stylish home in the midst of the bustling city.

The penthouse consists of three bedrooms and three bathrooms, and a modern open space with a kitchen, living room, and dining area, which is surrounded by a **large terrace**. The **second terrace** is attached to the upper floor. Both terraces provide **gorgeous views**.

Facilities include quality **marble bathrooms**, spacious **wardrobes**, a fully fitted kitchen, and large-format windows. The floors are crafted from modern materials that give the interiors a luxurious look.