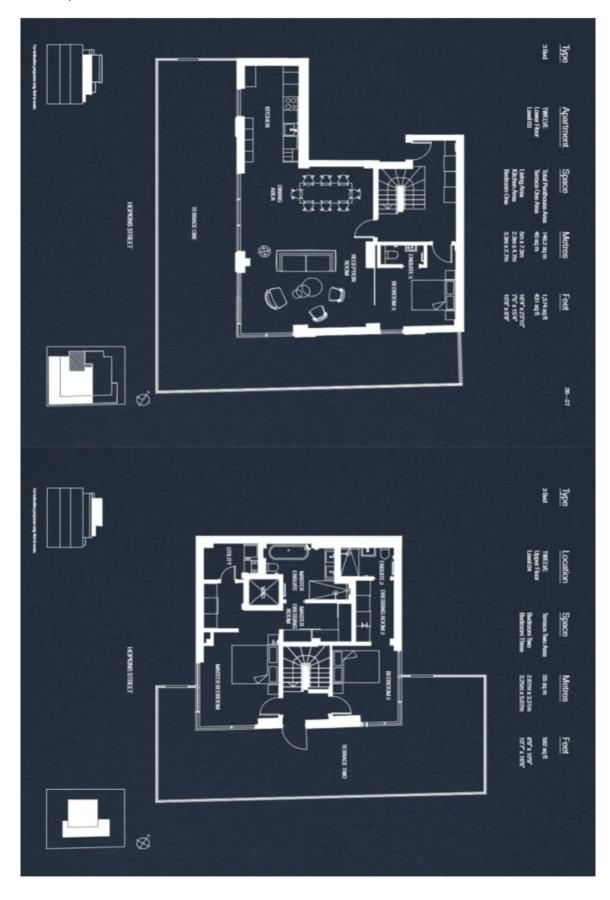

The penthouse consists of three bedrooms and three bathrooms, and a modern open space with a kitchen, living room, and dining area, which is surrounded by a **large terrace**. The **second terrace** is attached to the upper floor. Both terraces provide **gorgeous views**.

Floor area: 146 sq. m. + terraces

Leasehold for 100 years.