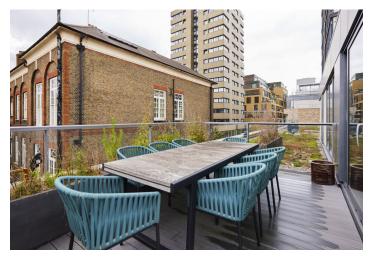

#### **Berwick Street, London W1F**

This southeast-facing three-bedroom duplex penthouse with exceptional terraces, a modern layout, and a bright open interior creating a pleasant atmosphere is nestled in the heart of Soho, known as one of London's most creative areas. The penthouse is part of a newly constructed, energy-efficient building with an elevator, offering comfortable and luxurious living, perfect for those seeking a stylish home in the midst of the bustling city.

The penthouse consists of three bedrooms and three bathrooms, and a modern open space with a kitchen, living room, and dining area, which is surrounded by a **large terrace**. The **second terrace** is attached to the upper floor. Both terraces provide **gorgeous views**.