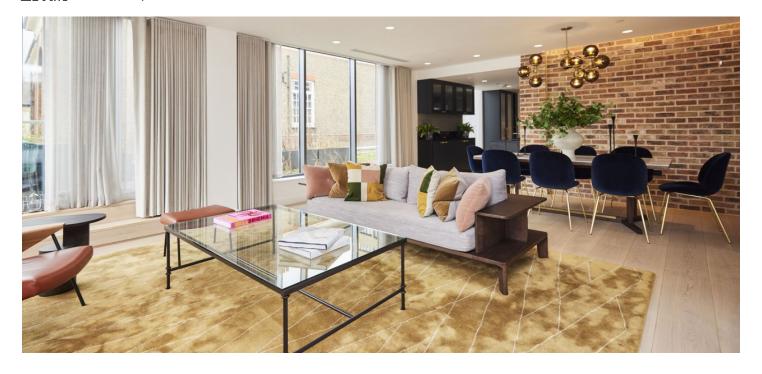

#### **Berwick Street, London W1F**

This southeast-facing three-bedroom duplex penthouse with exceptional terraces, a modern layout, and a bright open interior creating a pleasant atmosphere is nestled in the heart of Soho, known as one of London's most creative areas. The penthouse is part of a newly constructed, energy-efficient building with an elevator, offering comfortable and luxurious living, perfect for those seeking a stylish home in the midst of the bustling city.

The penthouse consists of three bedrooms and three bathrooms, and a modern open space with a kitchen, living room, and dining area, which is surrounded by a **large terrace**. The **second terrace** is attached to the upper floor. Both terraces provide **gorgeous views**.

Facilities include quality **marble bathrooms**, spacious **wardrobes**, a fully fitted kitchen, and large-format windows. The floors are crafted from modern materials that give the interiors a luxurious look.