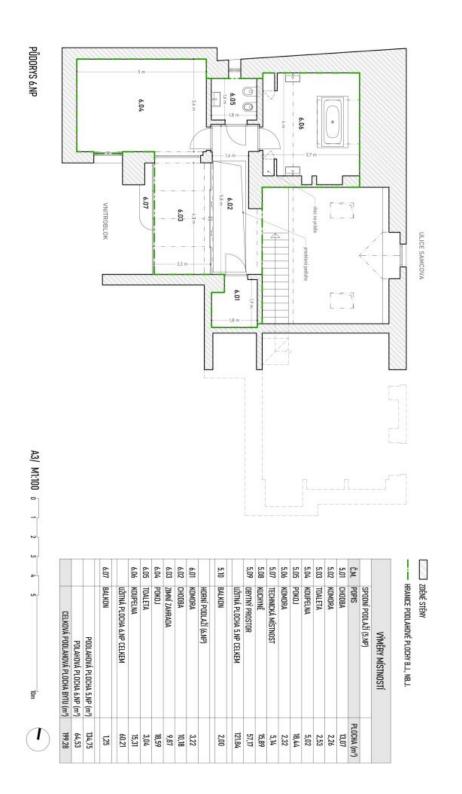

211 m², Prague 1, Nové Město, Samcova

| Total area       | 214 m²            |
|------------------|-------------------|
| Floor area*      | 211 m²            |
| Balcony          | 3 m²              |
| Parking          | -                 |
| Cellar           | 20 m²             |
| Service price    | 4 300 CZK monthly |
| Reference number | 103322            |

Floor area 211.1  $m^2,$  balconies 1.5  $m^2$  and 1.3  $m^2,$  cellar 20  $m^2.$ 

Svoboda & Williams s.r.o. info@svoboda-williams.com www.svoboda-williams.com **Prague** +420 257 328 281 +420 724 551 238 Brno +420 543 250 711 +420 724 551 238