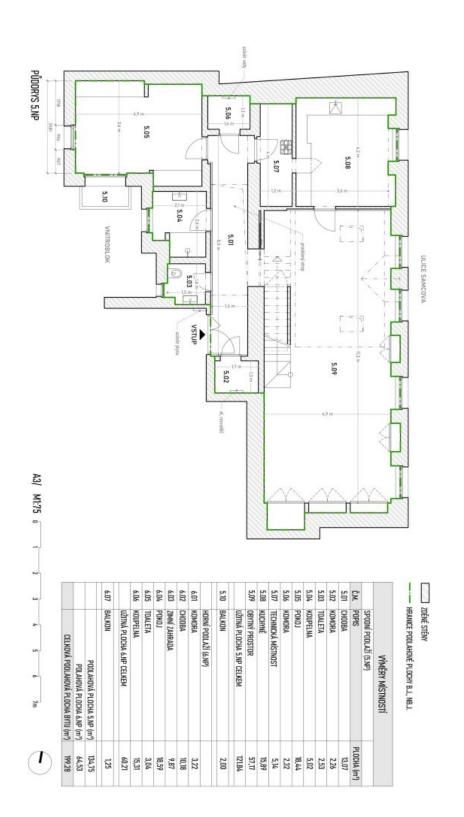

211 m², Prague 1, Nové Město, Samcova

| Total area       | 214 m²            |
|------------------|-------------------|
| Floor area*      | 211 m²            |
| Balcony          | 3 m²              |
| Parking          | -                 |
| Cellar           | 20 m²             |
| Service price    | 4 300 CZK monthly |
| Reference number | 103322            |

Floor area 211.1  $m^2,$  balconies 1.5  $m^2$  and 1.3  $m^2,$  cellar 20  $m^2.$ 

Svoboda & Williams s.r.o. info@svoboda-williams.com www.svoboda-williams.com **Prague** +420 257 328 281 +420 724 551 238 Brno +420 543 250 711 +420 724 551 238