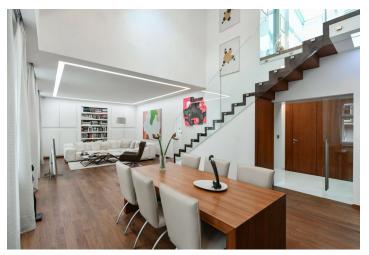

The entrance level (4th floor of the building) is dominated by a large living room **open to the rafters**. There is also a kitchen, a bedroom with **a balcony**, a bathroom, a toilet, **2 dressing rooms**, a utility room with a connection for a washing machine, and a foyer. On the second level is a master bedroom with a spacious **air-conditioned** bathroom with a freestanding bathtub, onyx tiles, and a studio window. The **heated winter garden**, which is used as a study, is connected to **a small balcony with views of Prague Castle**. The layout is complemented by a toilet, a dressing room, and built-in wardrobes in the communication zone.

The apartment was approved in 2008. **First-class facilities** include cherry wood plank floors and **Canadian walnut parquet floors**, **granite**, **onyx**, **and marble elements**, a **Stopka** kitchen with a **granite worktop** and **Miele** appliances, German **Hansgrohe** and Danish **Vola** faucets, Bticino **designer switches**, new **casement windows with triple glazing** and blinds, **veneered** interior doors with a height of 2.35 m., and a steel entrance door with the highest level of security. The **Jablotron** security and camera system also provides a sense of safety. Heating is provided by a Geminox gas boiler that can be controlled remotely. The apartment comes with a **20-meter brick cellar**, and owners can **rent 1-3 garage spaces** in the opposite building. The common areas of the historic apartment building are maintained; the roof was reconstructed in 2008-2009; the **elevator** goes all the way up to the apartment's floor.