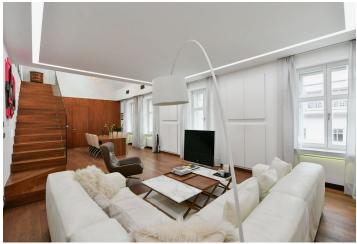

The entrance level (4th floor of the building) is dominated by a large living room **open to the rafters**. There is also a kitchen, a bedroom with **a balcony**, a bathroom, a toilet, **2 dressing rooms**, a utility room with a connection for a washing machine, and a foyer. On the second level is a master bedroom with a spacious **air-conditioned** bathroom with a freestanding bathtub, onyx tiles, and a studio window. The **heated winter garden**, which is used as a study, is connected to **a small balcony with views of Prague Castle**. The layout is complemented by a toilet, a dressing room, and built-in wardrobes in the communication zone.

The apartment was approved in 2008. **First-class facilities** include cherry wood plank floors and **Canadian walnut parquet floors**, **granite**, **onyx**, **and marble elements**, a **Stopka** kitchen with a **granite worktop** and **Miele** appliances, German **Hansgrohe** and Danish **Vola** faucets, Bticino **designer switches**, new **casement windows with triple glazing** and blinds, **veneered** interior doors with a height of 2.35 m., and a steel entrance door with the highest level of security. The **Jablotron** security and camera system also provides a sense of safety. Heating is provided by a Geminox gas boiler that can be controlled remotely. The apartment comes with a **20-meter brick cellar**, and owners can **rent 1-3 garage spaces** in the opposite building. The common areas of the historic apartment building are maintained; the roof was reconstructed in 2008-2009; the **elevator** goes all the way up to the apartment's floor.