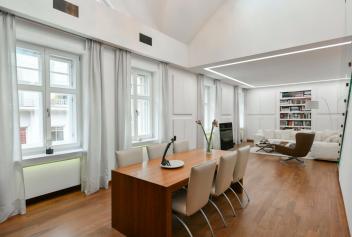

#### Plenty of space in an airy, top-quality interior with natural materials, an impressive view of Prague Castle from the winter garden and balcony, and an attractive location in the city center in the Petrská Quarter of New Town.

The entrance level (4th floor of the building) is dominated by a large living room **open to the rafters**. There is also a kitchen, a bedroom with **a balcony**, a bathroom, a toilet, **2 dressing rooms**, a utility room with a connection for a washing machine, and a foyer. On the second level is a master bedroom with a spacious **air-conditioned** bathroom with a freestanding bathtub, onyx tiles, and a studio window. The **heated winter garden**, which is used as a study, is connected to **a small balcony with views of Prague Castle**. The layout is complemented by a toilet, a dressing room, and built-in wardrobes in the communication zone.

The apartment was approved in 2008. **First-class facilities** include cherry wood plank floors and **Canadian walnut parquet floors**, **granite**, **onyx**, **and marble elements**, a **Stopka** kitchen with a **granite worktop** and **Miele** appliances, German **Hansgrohe** and Danish **Vola** faucets, Bticino **designer switches**, new **casement windows with triple glazing** and blinds, **veneered** interior doors with a height of 2.35 m., and a steel entrance door with the highest level of security. The **Jablotron** security and camera system also provides a sense of safety. Heating is provided by a Geminox gas boiler that can be controlled remotely. The apartment comes with a **20-meter brick cellar**, and owners can **rent 1-3 garage spaces** in the opposite building. The common areas of the historic apartment building are maintained; the roof was reconstructed in 2008-2009; the **elevator** goes all the way up to the apartment's floor.