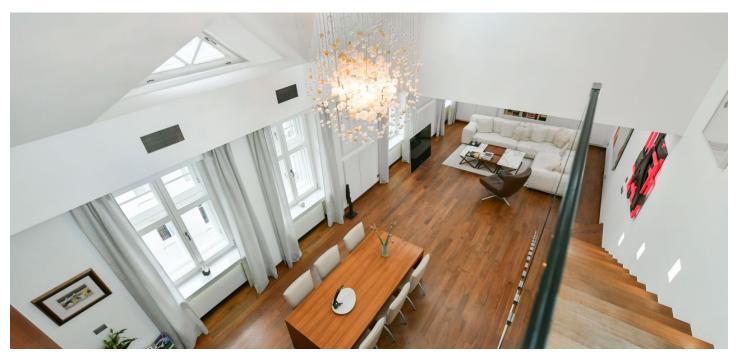

#### Plenty of space in an airy, top-quality interior with natural materials, an impressive view of Prague Castle from the winter garden and balcony, and an attractive location in the city center in the Petrská Quarter of New Town.

The entrance level (4th floor of the building) is dominated by a large living room **open to the rafters**. There is also a kitchen, a bedroom with **a balcony**, a bathroom, a toilet, **2 dressing rooms**, a utility room with a connection for a washing machine, and a foyer. On the second level is a master bedroom with a spacious **air-conditioned** bathroom with a freestanding bathtub, onyx tiles, and a studio window. The **heated winter garden**, which is used as a study, is connected to **a small balcony with views of Prague Castle**. The layout is complemented by a toilet, a dressing room, and built-in wardrobes in the communication zone.

The apartment was approved in 2008. **First-class facilities** include cherry wood plank floors and **Canadian walnut parquet floors**, **granite**, **onyx**, **and marble elements**, a **Stopka** kitchen with a **granite worktop** and **Miele** appliances, German **Hansgrohe** and Danish **Vola** faucets, Bticino **designer switches**, new **casement windows with triple glazing** and blinds, **veneered** interior doors with a height of 2.35 m., and a steel entrance door with the highest level of security. The **Jablotron** security and camera system also provides a sense of safety. Heating is provided by a Geminox gas boiler that can be controlled remotely. The apartment comes with a **20-meter brick cellar**, and owners can **rent 1-3 garage spaces** in the opposite building. The common areas of the historic apartment building are maintained; the roof was reconstructed in 2008-2009; the **elevator** goes all the way up to the apartment's floor.