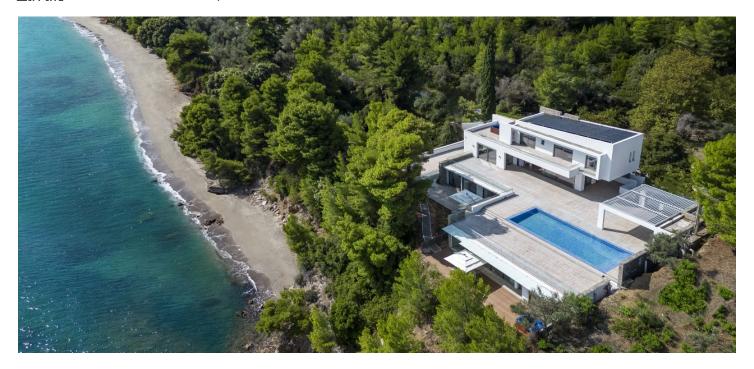

A white sandy beach, the beautiful Aegean Sea with its turquoise blue water, and a lush green pine forest form the backdrop of this beautiful villa located just 3 kilometers from a picturesque town with a main port and airport on the island of Skiathos.

The villa was built in 2016 in a contemporary architectural style with **cutting-edge modern technology** including a **smart home system**, sophisticated lighting inside and out, and solar power including a 10 kW **rooftop photovoltaic system**. A diesel generator, an **elevator**, and dual heat pumps for **underfloor heating** and **central cooling** are also included. The property is offered **fully furnished** and move-in ready immediately. The **landscaped extensive garden** is full of mature **pine trees**, **olive trees**, and other diverse Mediterranean plants. An **impressive swimming pool** is installed on the terrace, a paved path leads through the garden to a **sandy beach**, and there is a **20m floating pier** with mooring.