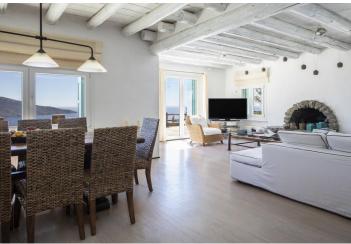

The villa consists of **two main houses**, each with a large living room with a **fireplace**, a dining room, a kitchen, and 2 spacious bedrooms with bathrooms. All rooms and windows boast **sea views**. A separate guest bedroom with a bathroom, a study/office at the top of the property, a staff apartment, and storage and utility rooms complete the layout. The **pool** is surrounded by **large terraces** with **pergolas** and a **shaded dining area**.