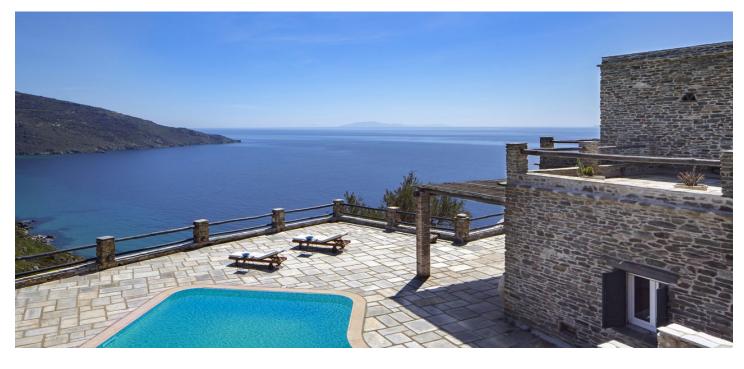

Standing just a short walk from the sea, this stylish residence offers unobstructed views of the shimmering water. Its large plot guarantees perfect privacy. The mountainous island of Andros, rich in water springs and greenery, offers beautiful white sandy beaches and ancient towns with winding streets and palaces.

The villa consists of **two main houses**, each with a large living room with a **fireplace**, a dining room, a kitchen, and 2 spacious bedrooms with bathrooms. All rooms and windows boast **sea views**. A separate guest bedroom with a bathroom, a study/office at the top of the property, a staff apartment, and storage and utility rooms complete the layout. The **pool** is surrounded by **large terraces** with **pergolas** and a **shaded dining area**.

Facilities include **air-conditioning** in all rooms, central heating, a generator, and **automatic garden irrigation**.

The house is set on a gentle slope on the west coast of Andros, 12 kilometres from a port with connections to Athens and only 5 kilometres from the traditional village of Batsi with its wonderful seaside atmosphere, the island's most beautiful spot—Golden Beach—and many restaurants offering **local specialities**.