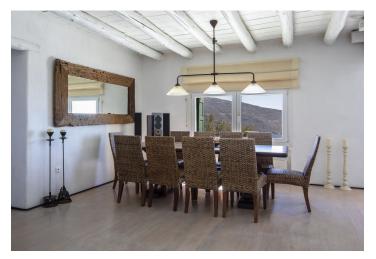

The villa consists of **two main houses**, each with a large living room with a **fireplace**, a dining room, a kitchen, and 2 spacious bedrooms with bathrooms. All rooms and windows boast **sea views**. A separate guest bedroom with a bathroom, a study/office at the top of the property, a staff apartment, and storage and utility rooms complete the layout. The **pool** is surrounded by **large terraces** with **pergolas** and a **shaded dining area**.