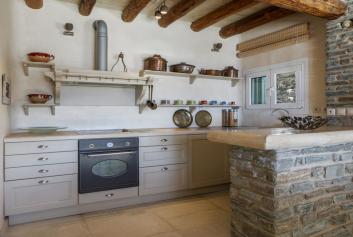

The villa consists of **two main houses**, each with a large living room with a **fireplace**, a dining room, a kitchen, and 2 spacious bedrooms with bathrooms. All rooms and windows boast **sea views**. A separate guest bedroom with a bathroom, a study/office at the top of the property, a staff apartment, and storage and utility rooms complete the layout. The **pool** is surrounded by **large terraces** with **pergolas** and a **shaded dining area**.

Facilities include **air-conditioning** in all rooms, central heating, a generator, and **automatic garden irrigation**.

The house is set on a gentle slope on the west coast of Andros, 12 kilometres from a port with connections to Athens and only 5 kilometres from the traditional village of Batsi with its wonderful seaside atmosphere, the island's most beautiful spot—Golden Beach—and many restaurants offering **local specialities**.