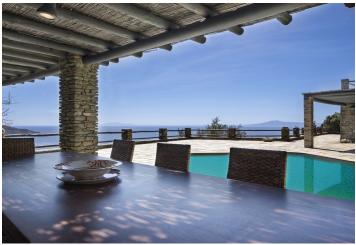

The villa consists of **two main houses**, each with a large living room with a **fireplace**, a dining room, a kitchen, and 2 spacious bedrooms with bathrooms. All rooms and windows boast **sea views**. A separate guest bedroom with a bathroom, a study/office at the top of the property, a staff apartment, and storage and utility rooms complete the layout. The **pool** is surrounded by **large terraces** with **pergolas** and a **shaded dining area**.

Facilities include **air-conditioning** in all rooms, central heating, a generator, and **automatic garden irrigation**.

The house is set on a gentle slope on the west coast of Andros, 12 kilometres from a port with connections to Athens and only 5 kilometres from the traditional village of Batsi with its wonderful seaside atmosphere, the island's most beautiful spot—Golden Beach—and many restaurants offering **local specialities**.