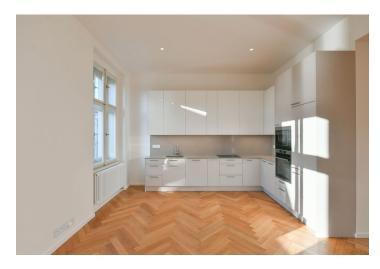

The interior features a living room with a fully fitted open plan kitchen and dining area, 3 bedrooms with en-suite bathrooms (2x walk-in shower, bidet, toilet/1x walk-in shower, toilet), a utility room, a guest toilet, a spacious hall, and an entrance hall with built-in wardrobes.

**Air-conditioning, oak parquet floors**, large-format tiles, security entry door, built-in wardrobes in one bedroom, roller blinds, washer, dryer, dishwasher, induction cooktop, microwave oven, video entry phone, **cellar**, charger for electric cars. A **garage parking** space is available at CZK 10,000/month +