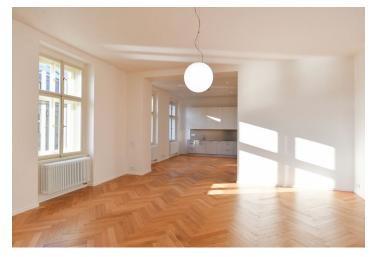

The interior features a living room with a fully fitted open plan kitchen and dining area, 3 bedrooms with en-suite bathrooms (2x walk-in shower, bidet, toilet/1x walk-in shower, toilet), a utility room, a guest toilet, a spacious hall, and an entrance hall with built-in wardrobes.

**Air-conditioning, oak parquet floors**, large-format tiles, security entry door, built-in wardrobes in one bedroom, roller blinds, washer, dryer, dishwasher, induction cooktop, microwave oven, video entry phone, **cellar**, charger for electric cars. A **garage parking** space is available at CZK 10,000/month +