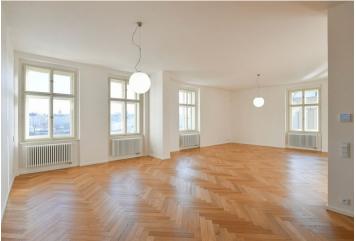

\* Size of the unit according to the Housing Act.
The area consists of the sum total of the internal area of every room.

High-standard riverfront apartment with parking. This completely refurbished unfurnished apartment with 3 bathrooms is situated on the 4th floor of a historic apartment building that has been meticulously renovated, and offers a sauna, 24/7 security, camera system, and an elevator. Centrally located on a tree-lined street right on the Vltava riverbank, within walking distance of Kampa Island, Petřín Hill Park, Malá Strana (Lesser Town), and Old Town. The neighborhood has easy access to the Prague Castle, the Anděl commercial center and metro station, and the French School.

The interior features a living room with a fully fitted open plan kitchen and dining area, 3 bedrooms with en-suite bathrooms (2x walk-in shower, bidet, toilet/1x walk-in shower, toilet), a utility room, a guest toilet, a spacious hall, and an entrance hall with built-in wardrobes.

**Air-conditioning, oak parquet floors**, large-format tiles, security entry door, built-in wardrobes in one bedroom, roller blinds, washer, dryer, dishwasher, induction cooktop, microwave oven, video entry phone, **cellar**, charger for electric cars. A **garage parking** space is available at CZK 10,000/month +