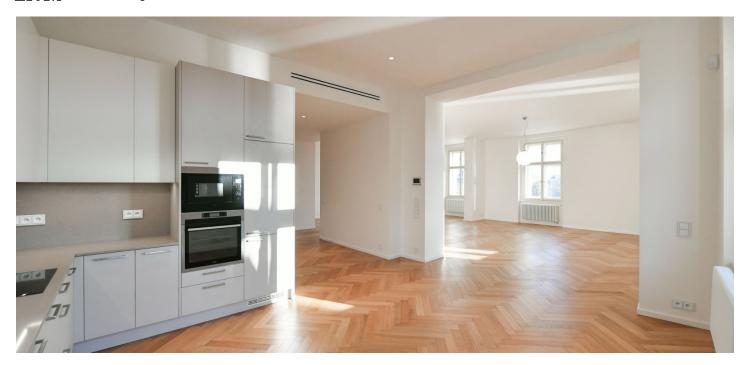

The interior features a living room with a fully fitted open plan kitchen and dining area, 3 bedrooms with en-suite bathrooms (2x walk-in shower, bidet, toilet/1x walk-in shower, toilet), a utility room, a guest toilet, a spacious hall, and an entrance hall with built-in wardrobes.

**Air-conditioning, oak parquet floors**, large-format tiles, security entry door, built-in wardrobes in one bedroom, roller blinds, washer, dryer, dishwasher, induction cooktop, microwave oven, video entry phone, **cellar**, charger for electric cars. A **garage parking** space is available at CZK 10,000/month +