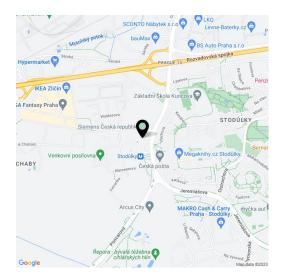

#### Location:

Excellent accessibility by car and public transport—the city center is about 20 minutes away by metro from the Stodůlky station (line B), which is right next to the building. There are also great connections to the D5 highway, the Prague Ring Road, and the main routes connecting the complex to the city center and to the Václav Havel International Airport. A number of restaurants, bistros, cafes, and an outdoor gym are in the complex; the large Central Park and the Metropole Zličín or Homepark Zličín malls are also close-by.