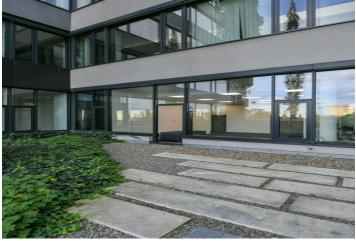

Tenants can use the fitness center or outdoor gym and there are up to 426 parking spaces in the underground garage. The park that surrounds the complex was created by the Jena Studio. The main axis of this green area is a stream, along which the vegetation gradually changes. Plane trees line the promenade that crosses the complex, and another striking feature of the garden are the metal trellises built for wisterias to climb.

#### Location:

Excellent accessibility by car and public transport—the city center is about 20 minutes away by metro from the Stodůlky station (line B), which is right next to the building. There are also great connections to the D5 highway, the Prague Ring Road, and the main routes connecting the complex to the city center and to the Václav Havel International Airport. A number of restaurants, bistros, cafes, and an outdoor gym are in the complex; the large Central Park and the Metropole Zličín or Homepark Zličín malls are also close-by.