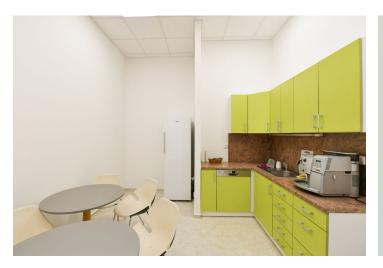

Facilities and services: Central reception with 24/7 security One floor reserved for West Flexi Offices serviced offices with flexible lease terms Air-conditioning Exterior blinds UPS and diesel generators Electronic access CCTV camera system Electronic smoke detectors 9 elevators Structured cabling **Raised floors** Openable windows 426 parking spaces in the underground garage - parking ratio 1:54 Siemens and E.ON charging stations

- Lounge and relaxation areas
- Storage space
- Meeting rooms, focus rooms
- Bicycle room and showers on each floor Restaurant

Restaurant