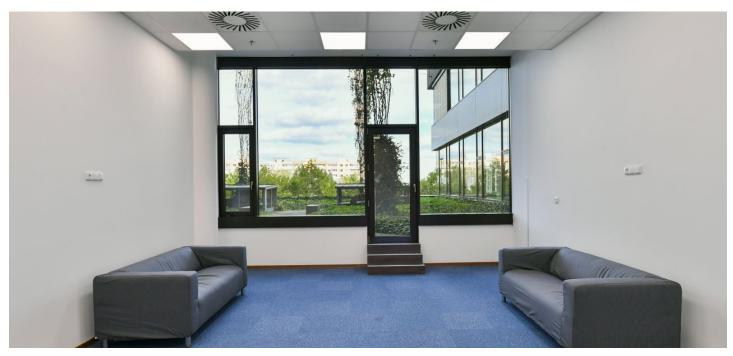

Modern office space for lease until 31st March 2025 on the 1st floor of the Patria West Offices (City West B1 building) building in a pleasant location in the western part of Prague. The building includes an elegant reception, storage space, and rooms for bike parking and showers. West Flexi Offices, which offer coworking space, day offices, furnished meeting rooms, focus rooms for shorter meetings or telephone calls, a lounge, and relaxation areas, are also part of the building.

Facilities and services: Central reception with 24/7 security One floor reserved for West Flexi Offices serviced offices with flexible lease terms Air-conditioning Exterior blinds UPS and diesel generators Electronic access CCTV camera system Electronic smoke detectors 9 elevators Structured cabling **Raised floors** Openable windows 426 parking spaces in the underground garage - parking ratio 1:54 Siemens and E.ON charging stations

- Lounge and relaxation areas
- Storage space
- Meeting rooms, focus rooms
- Bicycle room and showers on each floor Restaurant

Restaurant