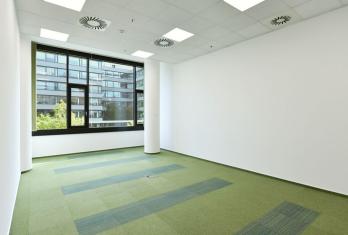

Modern office space for lease until 31st March 2025 on the 1st floor of the Patria West Offices (City West B1 building) building in a pleasant location in the western part of Prague. The building includes an elegant reception, storage space, and rooms for bike parking and showers. West Flexi Offices, which offer coworking space, day offices, furnished meeting rooms, focus rooms for shorter meetings or telephone calls, a lounge, and relaxation areas, are also part of the building.

Facilities and services: Central reception with 24/7 security One floor reserved for West Flexi Offices serviced offices with flexible lease terms Air-conditioning Exterior blinds UPS and diesel generators Electronic access CCTV camera system Electronic smoke detectors 9 elevators Structured cabling **Raised floors** Openable windows 426 parking spaces in the underground garage - parking ratio 1:54 Siemens and E.ON charging stations