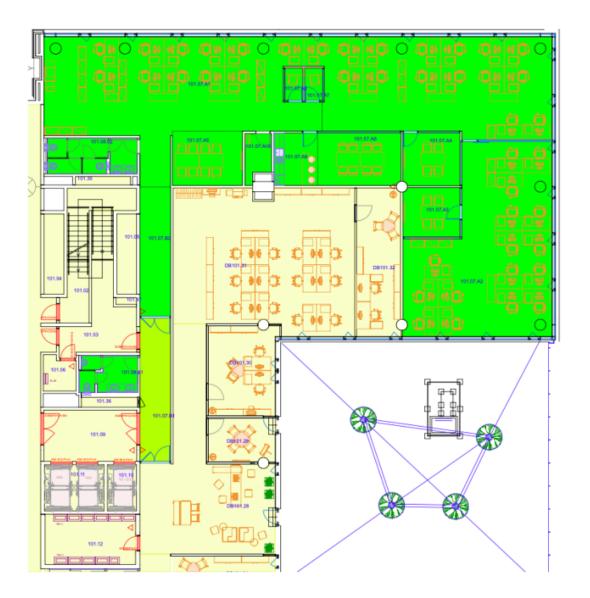

#### **Office space**

Prague 5, Stodůlky, Siemensova

| Service price    | 140 CZK monthly per m² |
|------------------|------------------------|
| Available area   | 89 m²                  |
| Cellar           | -                      |
| Parking          | EUR 110 / pp / month   |
| PENB             | В                      |
| Reference number | 103231                 |