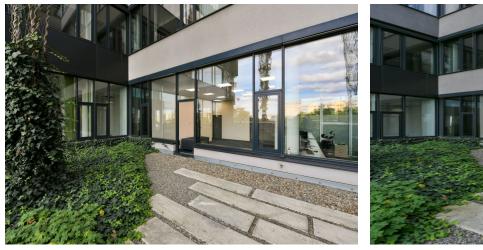

Tenants can use the fitness center or outdoor gym and there are up to 426 parking spaces in the underground garage. The park that surrounds the complex was created by the Jena Studio. The main axis of this green area is a stream, along which the vegetation gradually changes. Plane trees line the promenade that crosses the complex, and another striking feature of the garden are the metal trellises built for wisterias to climb.

#### Location:

Excellent accessibility by car and public transport—the city center is about 20 minutes away by metro from the Stodůlky station (line B), which is right next to the building. There are also great connections to the D5 highway, the Prague Ring Road, and the main routes connecting the complex to the city center and to the Václav Havel International Airport. A number of restaurants, bistros, cafes, and an outdoor gym are in the complex; the large Central Park and the Metropole Zličín or Homepark Zličín malls are also close-by.