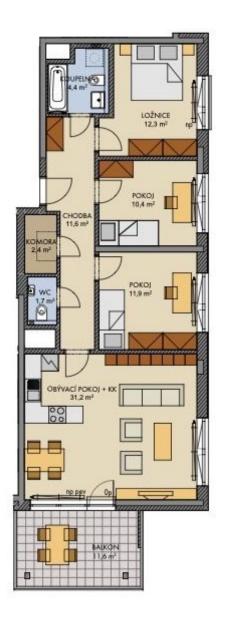

## **Apartment Three-bedroom (4+kk)**

Rented

90 m², Prague 10, Horní Měcholupy, Padovská

| Total area       | 102 m²                                                                                                  |
|------------------|---------------------------------------------------------------------------------------------------------|
| Floor area*      | 90 m²                                                                                                   |
| Terrace          | 12 m²                                                                                                   |
| Parking          | Garage parking.                                                                                         |
| Garage           | Yes                                                                                                     |
| Cellar           | -                                                                                                       |
| Service price    | Monthly deposit for services,<br>water, and heating: CZK<br>6,500. Electricity is billed<br>separately. |
| PENB             | В                                                                                                       |
| Reference number | 103047                                                                                                  |
| Available from   | Immediately                                                                                             |

The interior features a living room with a fully fitted open plan kitchen, dining area, and access to a south-facing covered terrace, 3 bedrooms (with east-facing windows), a bathroom (bathtub, toilet), a separate guest toilet, a walk-in closet, and an entrance hall.