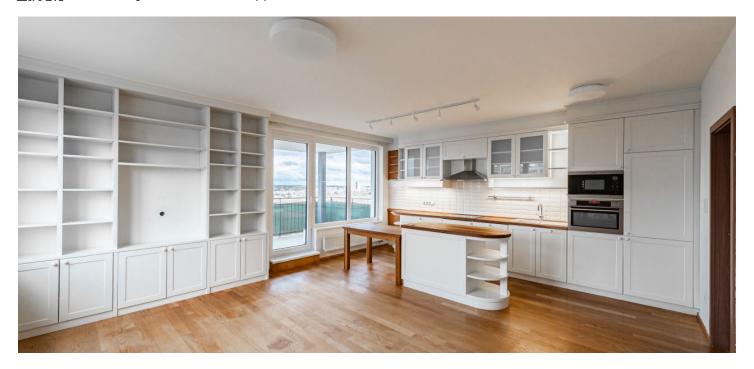

The interior features a living room with a fully fitted open plan kitchen, dining area, and access to a south-facing covered terrace, 3 bedrooms (with east-facing windows), a bathroom (bathtub, toilet), a separate guest toilet, a walk-in closet, and an entrance hall.

Hardwood floors, tiles, wooden interior doors, plastic double-glazed windows, central heating, elevator. A garage parking space is included in the rent. The residents can use an enclosed playground from which you can walk directly to a park or to an elementary school. The property also includes a barbecue area.