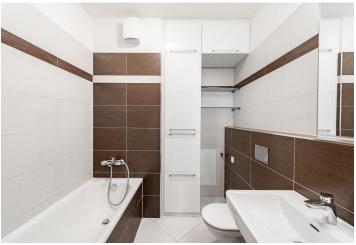

The interior features a living room with a fully fitted open plan kitchen, dining area, and access to a south-facing covered terrace, 3 bedrooms (with east-facing windows), a bathroom (bathtub, toilet), a separate guest toilet, a walk-in closet, and an entrance hall.