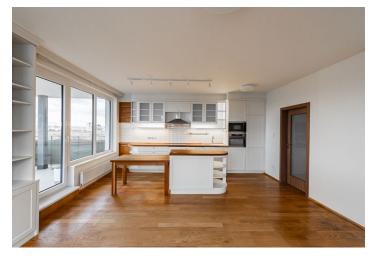

The interior features a living room with a fully fitted open plan kitchen, dining area, and access to a south-facing covered terrace, 3 bedrooms (with east-facing windows), a bathroom (bathtub, toilet), a separate guest toilet, a walk-in closet, and an entrance hall.

Hardwood floors, tiles, wooden interior doors, plastic double-glazed windows, central heating, elevator. A garage parking space is included in the rent. The residents can use an enclosed playground from which you can walk directly to a park or to an elementary school. The property also includes a barbecue area.