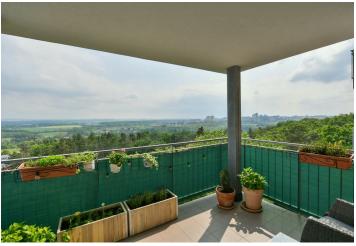

\* Area of the unit according to the Civil Code. The area consists of the sum total area of the entire unit bounded by perimeter walls.

This bright southeast-facing unfurnished apartment with a sunny terrace, impressive views of the distant surroundings, and parking is set on the 5th floor of a building that is part of a modern residential complex in the vicinity of the Hostivař forest park in the Horní Měcholupy district with complete amenities. Located next to a vast forest park with children's playgrounds, bike and hiking trails, a beach, tennis courts, and a twelve-hole golf course. It only takes 10 minutes to get to the Háje metro station by bus, and direct bus connections also go to the Skalka metro station and to Černý Most. There is a railway station within easy reach, from where you can get to the city center in no time. By car, you can quickly connect to the D1 highway and the Prague Ring Road.

The interior features a living room with a fully fitted open plan kitchen, dining area, and access to a south-facing covered terrace, 3 bedrooms (with east-facing windows), a bathroom (bathtub, toilet), a separate guest toilet, a walk-in closet, and an entrance hall.