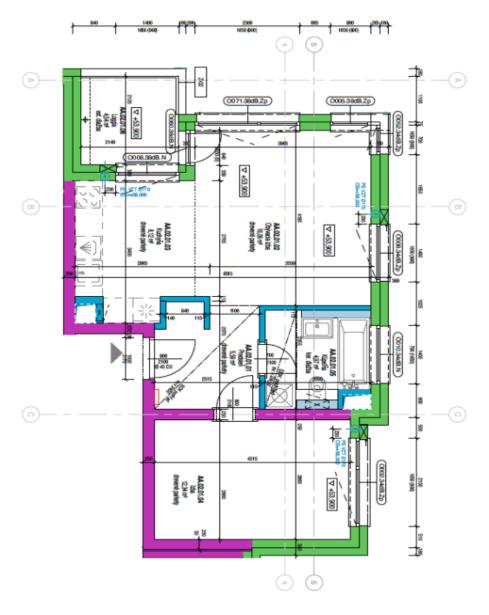

The efficient layout consists of an entrance hall, a west-facing living room with a dining area and kitchen with access to the **loggia**, 1 bedroom, and a bathroom with a bathtub, a toilet, and **private window**.

Floor area 47 m<sup>2</sup>, brick cellar 5 m<sup>2</sup>, loggia 4 m<sup>2</sup>.

The price of the apartment is EUR 350,000.

Vodárenský V troj ochranné pásmo... V Incheba Expo Aupark To

PODHRADIE

\* Area of the unit according to the Civil Code. The area consists of the sum total area of the entire unit bounded by perimeter walls.