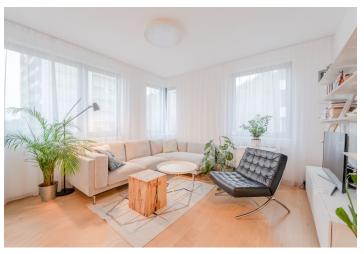

This air-conditioned one-bedroom apartment with views of the Danube River in the Zuckermandel project on Žižková Street, directly below the southern slopes of Castle Hill, offers pleasant urban living of the highest standard. Its exclusive location below Bratislava Castle is within reach of the historic center. The apartment is on the 2nd floor of a newly built multifunctional building with an elevator.

The efficient layout consists of an entrance hall, a west-facing living room with a dining area and kitchen with access to the **loggia**, 1 bedroom, and a bathroom with a bathtub, a toilet, and **private window**.

The interior facilities include a built-in wardrobe, a fully equipped kitchen with built-in appliances (**induction hob**, convection oven, refrigerator, freezer, **dishwasher**), and a washing machine in the bathroom. The apartment also has **oak wood floors**, tiles, sanitary facilities, **wooden veneered interior doors**, a **security entrance door**, and **insulated tripleglazed windows** with **aluminum frames**. The apartment comes with a brick cellar storage unit (5 sq. m.) and **one parking space** can be available in the underground garage upon agreement.