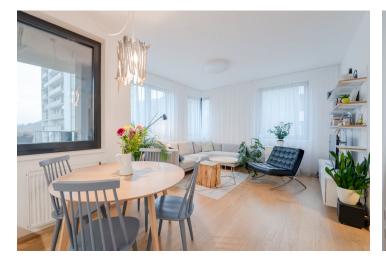

This air-conditioned one-bedroom apartment with views of the Danube River in the Zuckermandel project on Žižková Street, directly below the southern slopes of Castle Hill, offers pleasant urban living of the highest standard. Its exclusive location below Bratislava Castle is within reach of the historic center. The apartment is on the 2nd floor of a newly built multifunctional building with an elevator.

The efficient layout consists of an entrance hall, a west-facing living room with a dining area and kitchen with access to the **loggia**, 1 bedroom, and a bathroom with a bathtub, a toilet, and **private window**.

The interior facilities include a built-in wardrobe, a fully equipped kitchen with built-in appliances (**induction hob**, convection oven, refrigerator, freezer, **dishwasher**), and a washing machine in the bathroom. The apartment also has **oak wood floors**, tiles, sanitary facilities, **wooden veneered interior doors**, a **security entrance door**, and **insulated tripleglazed windows** with **aluminum frames**. The apartment comes with a brick cellar storage unit (5 sq. m.) and **one parking space** can be available in the underground garage upon agreement.