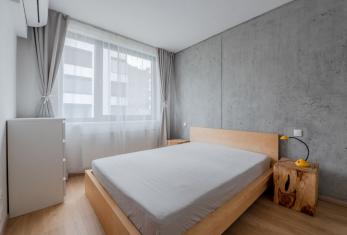

The efficient layout consists of an entrance hall, a west-facing living room with a dining area and kitchen with access to the **loggia**, 1 bedroom, and a bathroom with a bathtub, a toilet, and **private window**.

The interior facilities include a built-in wardrobe, a fully equipped kitchen with built-in appliances (**induction hob**, convection oven, refrigerator, freezer, **dishwasher**), and a washing machine in the bathroom. The apartment also has **oak wood floors**, tiles, sanitary facilities, **wooden veneered interior doors**, a **security entrance door**, and **insulated tripleglazed windows** with **aluminum frames**. The apartment comes with a brick cellar storage unit (5 sq. m.) and **one parking space** can be available in the underground garage upon agreement.