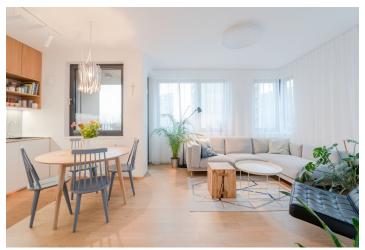

This air-conditioned one-bedroom apartment with views of the Danube River in the Zuckermandel project on Žižková Street, directly below the southern slopes of Castle Hill, offers pleasant urban living of the highest standard. Its exclusive location below Bratislava Castle is within reach of the historic center. The apartment is on the 2nd floor of a newly built multifunctional building with an elevator.

The efficient layout consists of an entrance hall, a west-facing living room with a dining area and kitchen with access to the **loggia**, 1 bedroom, and a bathroom with a bathtub, a toilet, and **private window**.

The interior facilities include a built-in wardrobe, a fully equipped kitchen with built-in appliances (**induction hob**, convection oven, refrigerator, freezer, **dishwasher**), and a washing machine in the bathroom. The apartment also has **oak wood floors**, tiles, sanitary facilities, **wooden veneered interior doors**, a **security entrance door**, and **insulated tripleglazed windows** with **aluminum frames**. The apartment comes with a brick cellar storage unit (5 sq. m.) and **one parking space** can be available in the underground garage upon agreement.