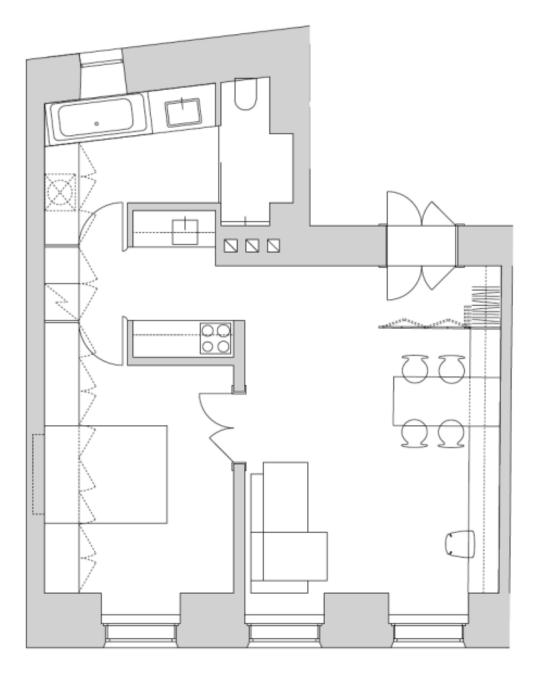

The functional layout of the apartment located on the 2nd floor of the building offers a living room, a walk-through kitchen, a bedroom, and a bathroom with a shower, bathtub, separate toilet, sink, and a window facing the courtyard. The unit includes **a cellar** and half of a closet on the same floor.

Floor area 51 m<sup>2</sup> (area according to the owner's declaration 48.1 m<sup>2</sup>).

Svoboda & Williams s.r.o. info@svoboda-williams.com www.svoboda-williams.com **Prague** +420 257 328 281 +420 724 551 238