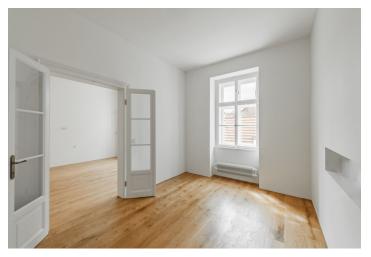

The functional layout of the apartment located on the 2nd floor of the building offers a living room, a walk-through kitchen, a bedroom, and a bathroom with a shower, bathtub, separate toilet, sink, and a window facing the courtyard. The unit includes **a cellar** and half of a closet on the same floor.

The apartment has just been **completely and precisely renovated** according to **architectural designs** and supervision. New electrical wiring, plasterwork including fabions, a gas boiler, wooden floors, a bathroom, designer period radiators, casement windows, double-glazed doors (replicas of the original ones). There is a **plan for the intallation of custom-made furniture** (wardrobe between the bedroom and bathroom, kitchen, and other elements). The building **without an elevator** has a renovated facade, roof, and common areas.