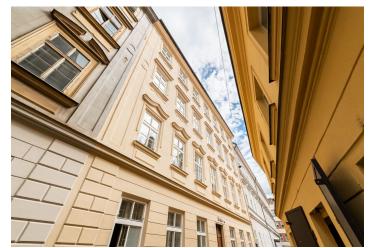

The apartment has just been **completely and precisely renovated** according to **architectural designs** and supervision. New electrical wiring, plasterwork including fabions, a gas boiler, wooden floors, a bathroom, designer period radiators, casement windows, double-glazed doors (replicas of the original ones). There is a **plan for the intallation of custom-made furniture** (wardrobe between the bedroom and bathroom, kitchen, and other elements). The building **without an elevator** has a renovated facade, roof, and common areas.