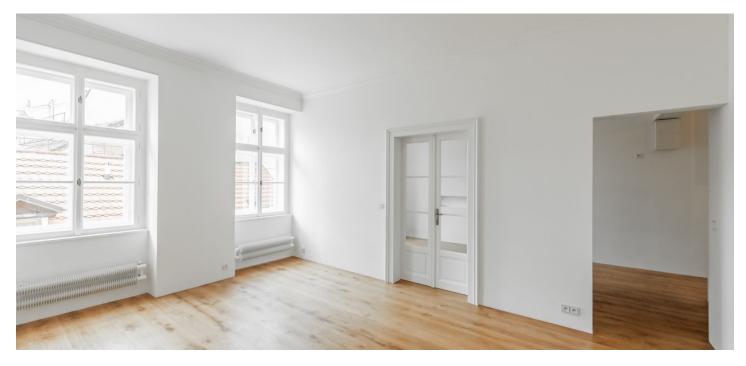

The functional layout of the apartment located on the 2nd floor of the building offers a living room, a walk-through kitchen, a bedroom, and a bathroom with a shower, bathtub, separate toilet, sink, and a window facing the courtyard. The unit includes **a cellar** and half of a closet on the same floor.

The apartment has just been **completely and precisely renovated** according to **architectural designs** and supervision. New electrical wiring, plasterwork including fabions, a gas boiler, wooden floors, a bathroom, designer period radiators, casement windows, double-glazed doors (replicas of the original ones). There is a **plan for the intallation of custom-made furniture** (wardrobe between the bedroom and bathroom, kitchen, and other elements). The building **without an elevator** has a renovated facade, roof, and common areas.