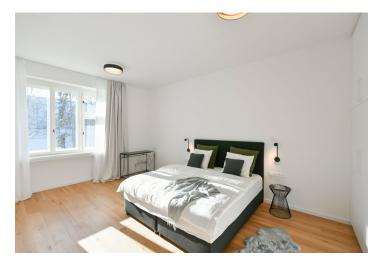

The interior features a living room with a fully fitted open plan kitchen, a bedroom, a bathroom (walk-in shower, toilet), and an entrance hall.

Oak and terrazo floors, casement windows, built-in wardrobes, heat pump, underfloor heating, good insulation, dishwasher, cellar.