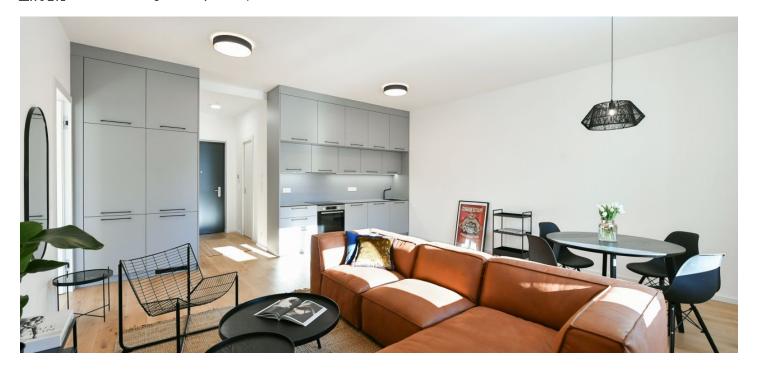

The interior features a living room with a fully fitted open plan kitchen, a bedroom, a bathroom (walk-in shower, toilet), and an entrance hall.

Oak and terrazo floors, casement windows, built-in wardrobes, heat pump, underfloor heating, good insulation, dishwasher, cellar.