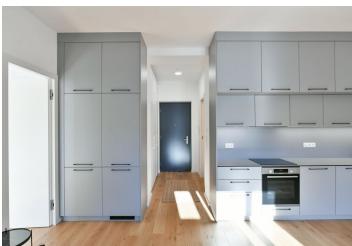

The interior features a living room with a fully fitted open plan kitchen, a bedroom, a bathroom (walk-in shower, toilet), and an entrance hall.

Oak and terrazo floors, casement windows, built-in wardrobes, heat pump, underfloor heating, good insulation, dishwasher, cellar.