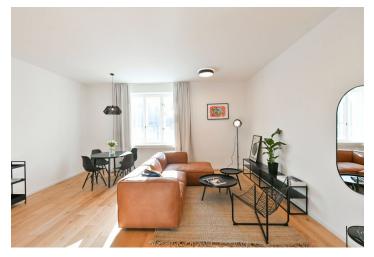

The interior features a living room with a fully fitted open plan kitchen, a bedroom, a bathroom (walk-in shower, toilet), and an entrance hall.

Oak and terrazo floors, casement windows, built-in wardrobes, heat pump, underfloor heating, good insulation, dishwasher, cellar.