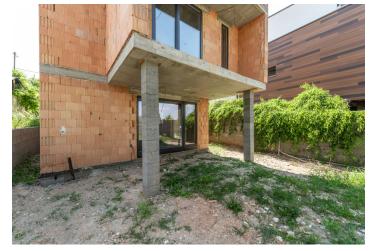

Located south of Sinecne Lake, this two-story, 4-bedroom new build house in a rough construction phase offers direct access to the lake. Parking for two cars is available on the property.

The layout of the property consists of a ground floor with an entrance hall, a separate **walk-in closet**, a guest room, a utility room with a toilet, a large living room with space for a kitchen, and a dining area with access to the **garden**. The upper floor of the house comprises **three bedrooms**, including a master bedroom with a walk-in closet and **en-suite bathroom**, a laundry room, another separate bathroom, and a separate toilet. The master bedroom also has access to a **loggia with views of the lake**.

The house is made of bricks and windows are **triple-glazed**. The necessary utility connections, such as sewerage, electricity, and municipal water are available and all of the required installations in the house (electricity, drainage, water) are completed, except for the heating, which is planned to be underfloor.