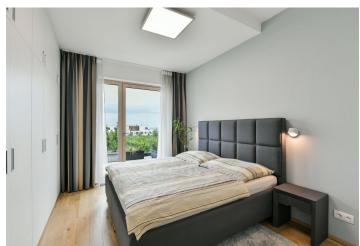

The interior features a living room with a dining area and a fully fitted open plan kitchen, 2 bedrooms with built-in wardrobes, 2 bathrooms (walk-in shower, bidet, toilet/bathtub, toilet), a **sauna**, and an entrance hall with built-in wardrobes. The **terrace** (facing the green courtyard) is accessible from the living room and one bedroom.

**Hardwood floors**, tiles, security entry door, underfloor heating in the bathrooms, washer, dryer, dishwasher, induction cooktop, microwave oven, TV, private fitness room for residents, guest parking. A **garage parking** space is included.