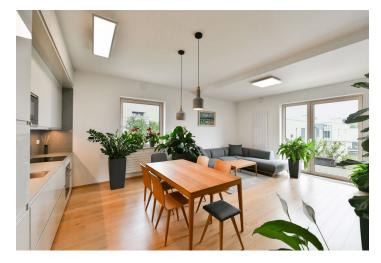

The interior features a living room with a dining area and a fully fitted open plan kitchen, 2 bedrooms with built-in wardrobes, 2 bathrooms (walk-in shower, bidet, toilet/bathtub, toilet), a **sauna**, and an entrance hall with built-in wardrobes. The **terrace** (facing the green courtyard) is accessible from the living room and one bedroom.

**Hardwood floors**, tiles, security entry door, underfloor heating in the bathrooms, washer, dryer, dishwasher, induction cooktop, microwave oven, TV, private fitness room for residents, guest parking. A **garage parking** space is included.