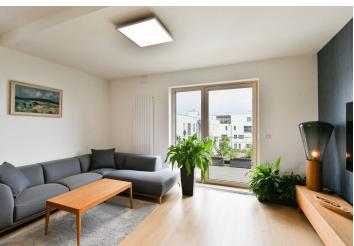

The interior features a living room with a dining area and a fully fitted open plan kitchen, 2 bedrooms with built-in wardrobes, 2 bathrooms (walk-in shower, bidet, toilet/bathtub, toilet), a **sauna**, and an entrance hall with built-in wardrobes. The **terrace** (facing the green courtyard) is accessible from the living room and one bedroom.

**Hardwood floors**, tiles, security entry door, underfloor heating in the bathrooms, washer, dryer, dishwasher, induction cooktop, microwave oven, TV, private fitness room for residents, guest parking. A **garage parking** space is included.