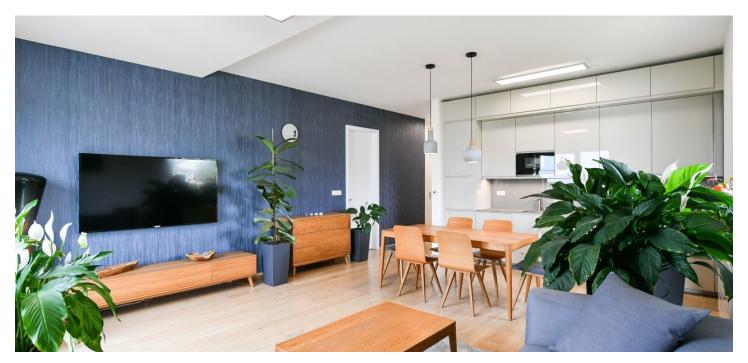

The interior features a living room with a dining area and a fully fitted open plan kitchen, 2 bedrooms with built-in wardrobes, 2 bathrooms (walk-in shower, bidet, toilet/bathtub, toilet), a **sauna**, and an entrance hall with built-in wardrobes. The **terrace** (facing the green courtyard) is accessible from the living room and one bedroom.

**Hardwood floors**, tiles, security entry door, underfloor heating in the bathrooms, washer, dryer, dishwasher, induction cooktop, microwave oven, TV, private fitness room for residents, guest parking. A **garage parking** space is included.