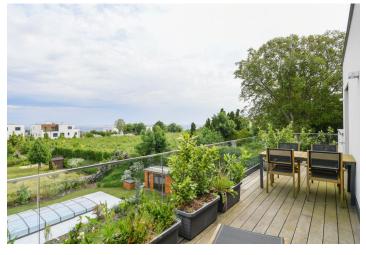

## **Apartment Two-bedroom (3+kk)**

Rented

99.1 m², Prague 6, Břevnov, Radičova

| Total area       | 121 m²                                                                                       |
|------------------|----------------------------------------------------------------------------------------------|
| Floor area*      | 99 m²                                                                                        |
| Terrace          | 22 m²                                                                                        |
| Parking          | Garage parking.                                                                              |
| Garage           | Yes                                                                                          |
| Cellar           | -                                                                                            |
| Service price    | Monthly deposit for services,<br>water, heating, and electricity<br>consumption: CZK 11,000. |
| PENB             | В                                                                                            |
| Reference number | 101944                                                                                       |
| Available from   | Immediately                                                                                  |

The interior features a living room with a dining area and a fully fitted open plan kitchen, 2 bedrooms with built-in wardrobes, 2 bathrooms (walk-in shower, bidet, toilet/bathtub, toilet), a **sauna**, and an entrance hall with built-in wardrobes. The **terrace** (facing the green courtyard) is accessible from the living room and one bedroom.