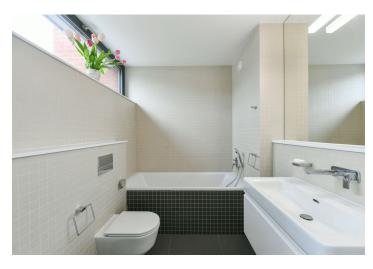

The ground floor includes a living room with a fully fitted open plan kitchen and access to the **terrace/garden**, a study/guest bedroom, a bathroom (walk-in shower, toilet), and an entrance hall. The first floor features a master bedroom with an en-suite bathroom (bathtub, bidet, toilet), two bedrooms with a shared **balcony** facing the garden, a fitted **walk-in closet**, a bathroom (walk-in shower, toilet), and a hall. There is a basement floor offering a guest bedroom/playroom/gym with access to the garden, a laundry room, storage space, and garage access.