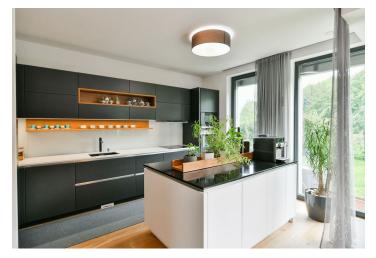

The ground floor includes a living room with a fully fitted open plan kitchen and access to the **terrace/garden**, a study/guest bedroom, a bathroom (walk-in shower, toilet), and an entrance hall. The first floor features a master bedroom with an en-suite bathroom (bathtub, bidet, toilet), two bedrooms with a shared **balcony** facing the garden, a fitted **walk-in closet**, a bathroom (walk-in shower, toilet), and a hall. There is a basement floor offering a guest bedroom/playroom/gym with access to the garden, a laundry room, storage space, and garage access.

Heat recovery ventilation, hardwood floors, tiles, French windows, automatic exterior blinds, gas boiler, washer, dryer, Siemens and Bosch appliances, dishwasher, induction cooktop, steam oven, microwave oven, HUSKY central vacuum cleaner. A double garage is available. Reception and 24/7 security, social club and a children's playground. Many hiking and bike paths in the area. Available from July 2023 (or earlier).