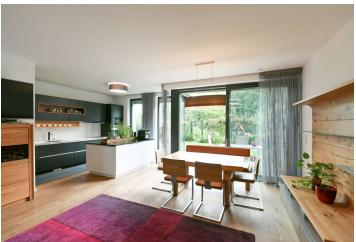

The ground floor includes a living room with a fully fitted open plan kitchen and access to the **terrace/garden**, a study/guest bedroom, a bathroom (walk-in shower, toilet), and an entrance hall. The first floor features a master bedroom with an en-suite bathroom (bathtub, bidet, toilet), two bedrooms with a shared **balcony** facing the garden, a fitted **walk-in closet**, a bathroom (walk-in shower, toilet), and a hall. There is a basement floor offering a guest bedroom/playroom/gym with access to the garden, a laundry room, storage space, and garage access.

Heat recovery ventilation, hardwood floors, tiles, French windows, automatic exterior blinds, gas boiler, washer, dryer, Siemens and Bosch appliances, dishwasher, induction cooktop, steam oven, microwave oven, HUSKY central vacuum cleaner. A double garage is available. Reception and 24/7 security, social club and a children's playground. Many hiking and bike paths in the area. Available from July 2023 (or earlier).