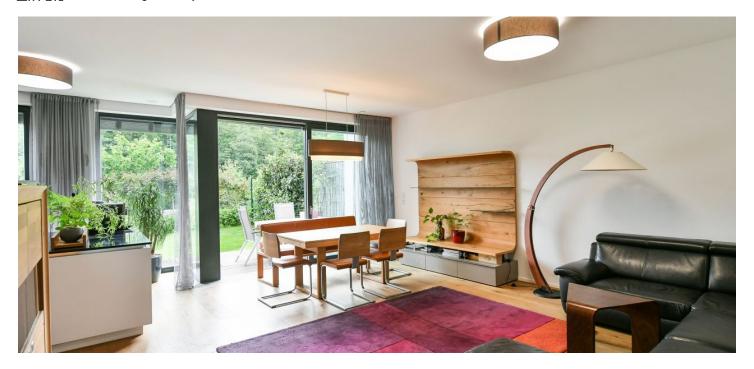

This unfurnished townhouse with 3 bathrooms is part of the TOP RESIDENCE project with interiors designed by the Olgoj Chorchoj studio, situated in the charming Šárecké Valley surrounded by green hills and peaceful nature. A location with good connections to the city center, the airport, and international schools in Prague 6, convenient to the Dejvická metro station with full amenities in the area. Mere steps to the Global Concept Montessori School, five min. to the ISP School.

The ground floor includes a living room with a fully fitted open plan kitchen and access to the **terrace/garden**, a study/guest bedroom, a bathroom (walk-in shower, toilet), and an entrance hall. The first floor features a master bedroom with an en-suite bathroom (bathtub, bidet, toilet), two bedrooms with a shared **balcony** facing the garden, a fitted **walk-in closet**, a bathroom (walk-in shower, toilet), and a hall. There is a basement floor offering a guest bedroom/playroom/gym with access to the garden, a laundry room, storage space, and garage access.

Heat recovery ventilation, hardwood floors, tiles, French windows, automatic exterior blinds, gas boiler, washer, dryer, Siemens and Bosch appliances, dishwasher, induction cooktop, steam oven, microwave oven, HUSKY central vacuum cleaner. A double garage is available. Reception and 24/7 security, social club and a children's playground. Many hiking and bike paths in the area. Available from July 2023 (or earlier).