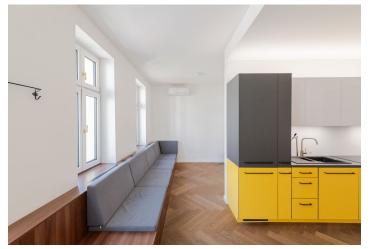

The layout consists of a living room with a kitchen, 2 bedrooms, a bathroom (2 showers, 2 sinks, a toilet, a niche for a washing machine and a dryer), a separate toilet, and an entrance hall. From the living room it is possible to enter the **east-facing balcony into the courtyard.** The larger bedroom (25 sq. m.) is walk-through. With an easy modification, it is possible to create a corridor with a separate entrance to the second bedroom.

The house and apartment were **expensively and completely reconstructed** in 2019. All rooms have **air-conditioning**, **wooden floors**, **casement windows**, and doors are replicas of the original ones. The kitchen is fully equipped; the bathroom sanitary ware is of a **higher standard**. The common areas have sensitively renovated original craftsmanship elements. **No elevator in the building**.