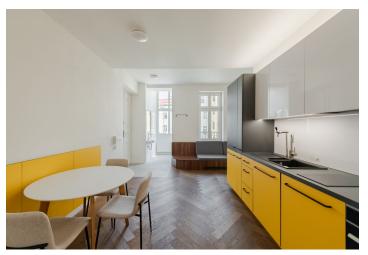

The layout consists of a living room with a kitchen, 2 bedrooms, a bathroom (2 showers, 2 sinks, a toilet, a niche for a washing machine and a dryer), a separate toilet, and an entrance hall. From the living room it is possible to enter the **east-facing balcony into the courtyard.** The larger bedroom (25 sq. m.) is walk-through. With an easy modification, it is possible to create a corridor with a separate entrance to the second bedroom.

The house and apartment were **expensively and completely reconstructed** in 2019. All rooms have **air-conditioning**, **wooden floors**, **casement windows**, and doors are replicas of the original ones. The kitchen is fully equipped; the bathroom sanitary ware is of a **higher standard**. The common areas have sensitively renovated original craftsmanship elements. **No elevator in the building**.