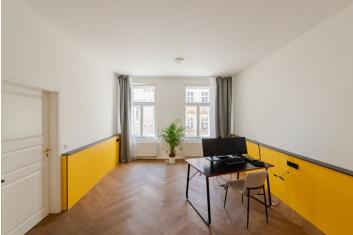

This completely renovated, air-conditioned apartment with high ceilings and a balcony towards a nicely landscaped quiet courtyard is located on the 2nd floor of a historic apartment building on a side one-way street in the wider center, in Vinohrady, near the I.P. Pavlova metro station.

The layout consists of a living room with a kitchen, 2 bedrooms, a bathroom (2 showers, 2 sinks, a toilet, a niche for a washing machine and a dryer), a separate toilet, and an entrance hall. From the living room it is possible to enter the **east-facing balcony into the courtyard.** The larger bedroom (25 sq. m.) is walk-through. With an easy modification, it is possible to create a corridor with a separate entrance to the second bedroom.

The house and apartment were **expensively and completely reconstructed** in 2019. All rooms have **air-conditioning**, **wooden floors**, **casement windows**, and doors are replicas of the original ones. The kitchen is fully equipped; the bathroom sanitary ware is of a **higher standard**. The common areas have sensitively renovated original craftsmanship elements. **No elevator in the building**.