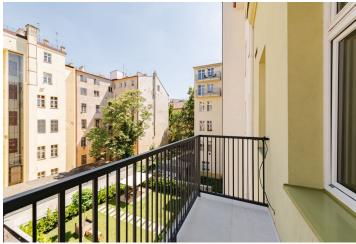

This completely renovated, air-conditioned apartment with high ceilings and a balcony towards a nicely landscaped quiet courtyard is located on the 2nd floor of a historic apartment building on a side one-way street in the wider center, in Vinohrady, near the I.P. Pavlova metro station.

The layout consists of a living room with a kitchen, 2 bedrooms, a bathroom (2 showers, 2 sinks, a toilet, a niche for a washing machine and a dryer), a separate toilet, and an entrance hall. From the living room it is possible to enter the **east-facing balcony into the courtyard.** The larger bedroom (25 sq. m.) is walk-through. With an easy modification, it is possible to create a corridor with a separate entrance to the second bedroom.