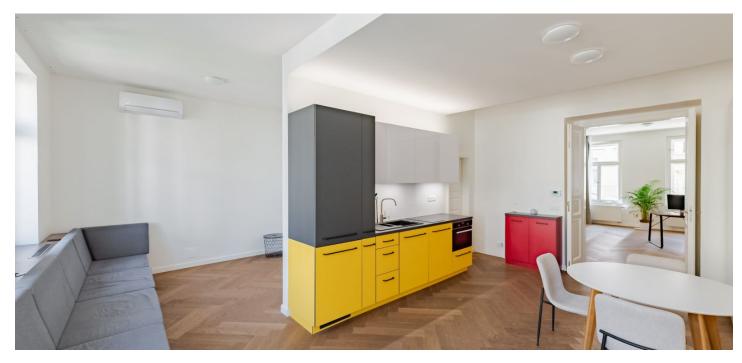

This completely renovated, air-conditioned apartment with high ceilings and a balcony towards a nicely landscaped quiet courtyard is located on the 2nd floor of a historic apartment building on a side one-way street in the wider center, in Vinohrady, near the I.P. Pavlova metro station.

The layout consists of a living room with a kitchen, 2 bedrooms, a bathroom (2 showers, 2 sinks, a toilet, a niche for a washing machine and a dryer), a separate toilet, and an entrance hall. From the living room it is possible to enter the **east-facing balcony into the courtyard.** The larger bedroom (25 sq. m.) is walk-through. With an easy modification, it is possible to create a corridor with a separate entrance to the second bedroom.

The house and apartment were **expensively and completely reconstructed** in 2019. All rooms have **air-conditioning**, **wooden floors**, **casement windows**, and doors are replicas of the original ones. The kitchen is fully equipped; the bathroom sanitary ware is of a **higher standard**. The common areas have sensitively renovated original craftsmanship elements. **No elevator in the building**.