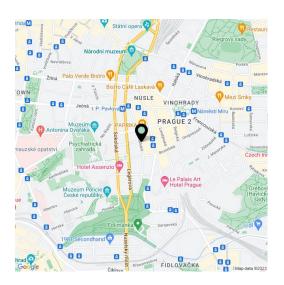

## Apartment Two-bedroom (3+kk)

81.1 m², Prague 2, Vinohrady, Lublaňská

The convenient location allows you to be in the city center in no time, near everything you need and in one of the **many nearby parks**. The I.P. Pavlova metro station is about a 5-minute walk away, and a tram stop is even closer. There are restaurants, cafes, shops, medical services, state and private schools, including a **Lauder's kindergarten**, **elementary school**, **and high school**. The location is very pleasant thanks to the Na Bělehradské, Folimanka, Grébovka, and Kateřinská zahrada **parks**.