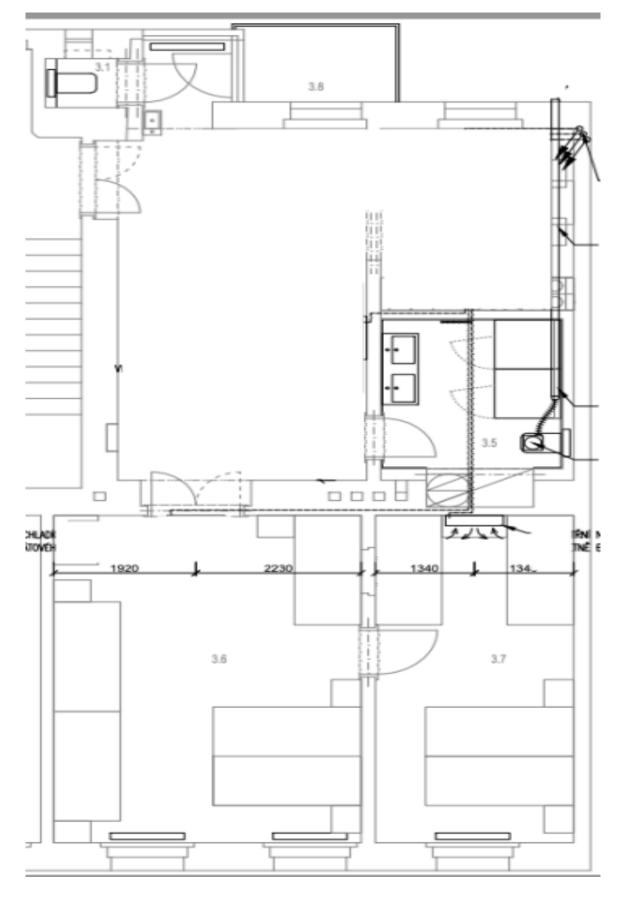

# Total area 84 m² Floor area\* 81 m² Balcony 3 m² Parking Cellar Reference number 101844

\* Area of the unit according to the Civil Code. The area consists of the sum total area of the entire unit bounded by perimeter walls.

The layout consists of a living room with a kitchen, 2 bedrooms, a bathroom (2 showers, 2 sinks, a toilet, a niche for a washing machine and a dryer), a separate toilet, and an entrance hall. From the living room it is possible to enter the **east-facing balcony into the courtyard.** The larger bedroom (25 sq. m.) is walk-through. With an easy modification, it is possible to create a corridor with a separate entrance to the second bedroom.

Floor area 81.1 m², balcony 2.7 m².

Svoboda & Williams s.r.o. info@svoboda-williams.com www.svoboda-williams.com **Prague** +420 257 328 281 +420 724 551 238

Brno +420 543 250 711 +420 724 551 238

**Bratislava** +421 948 939 938 **PDF created** 20. 05. 2024, 16:14