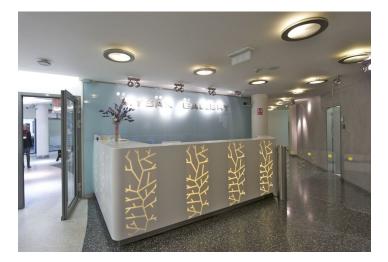

### **Features and Services:**

24-hour security and reception services Electronic security system Magnetic card access Camera system Electronic fire detectors Underground parking spaces Commercial space on the ground floor of the building Ventilation and cooling system recessed in the suspended ceiling Heating panels underneath windows Individual temperature control in each room Openable windows Suspended ceilings with recessed light fixtures Raised floor (floor boxes) External blind with electronic control Modern lifts