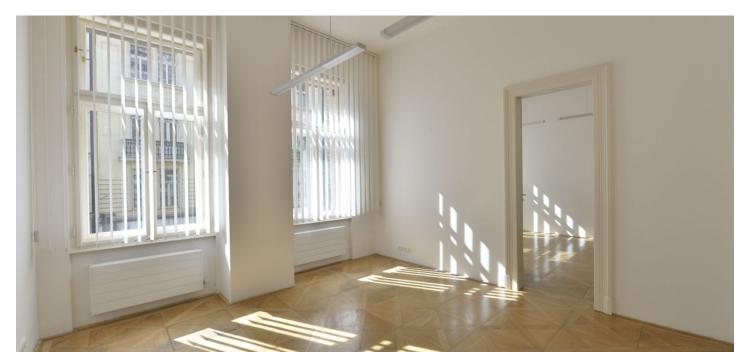

# Office space for lease on the 5th floor in a new modern building, which is famous for its Rondocubist façade from the 1920s; unique commercial space created in the center of Prague on site of a legendary Vodičkova Street patisserie. The project offers 4.000 sq. m of modern office space and 3.400 sq. m of space for shops and services. Three underground floors feature storage space and parking for tenants.

### **Features and Services:**

24-hour security and reception services Electronic security system Magnetic card access Camera system Electronic fire detectors Underground parking spaces Commercial space on the ground floor of the building Ventilation and cooling system recessed in the suspended ceiling Heating panels underneath windows Individual temperature control in each room Openable windows Suspended ceilings with recessed light fixtures Raised floor (floor boxes) External blind with electronic control Modern lifts