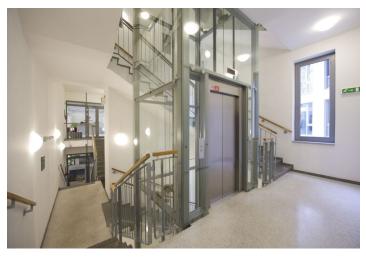

### **Features and Services:**

24-hour security and reception services Electronic security system Magnetic card access Camera system Electronic fire detectors Underground parking spaces Commercial space on the ground floor of the building Ventilation and cooling system recessed in the suspended ceiling Heating panels underneath windows Individual temperature control in each room Openable windows Suspended ceilings with recessed light fixtures Raised floor (floor boxes) External blind with electronic control Modern lifts