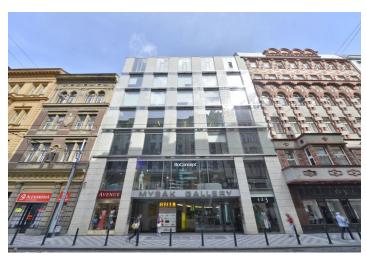

# Office space for lease on the 5th floor in a new modern building, which is famous for its Rondocubist façade from the 1920s; unique commercial space created in the center of Prague on site of a legendary Vodičkova Street patisserie. The project offers 4.000 sq. m of modern office space and 3.400 sq. m of space for shops and services. Three underground floors feature storage space and parking for tenants.

#### Location:

The exclusivity of space is enhanced by an attractive location in the financial and commercial center, with excellent access to public transportation and private parking. This new multifunctional building is located just a few steps from Wenceslas Square and the Franciscan Garden. A building passage creates a unique pedestrian zone, which connects Vodičková Street to the Franciscan Garden and Jungmann Square; this passage enriches the already established pedestrian routes in the city center. Outstanding accessibility by public transportation with the Můstek (lines A, B) and Muzeum (line C) metro stations and trams.