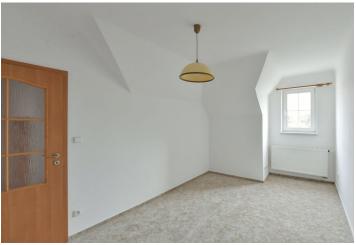

The ground floor includes a new fully fitted eat-in kitchen, a new bathroom (bathtub, toilet), and an entrance hall with built-in wardrobes. The first floor offers a bedroom / living room, a second bedroom and a separate toilet, and the second floor has two more bedrooms. There is a full basement with a utility room, a shower bathroom with a toilet, and a spacious playroom / guest bedroom / fitness room.

Built-in wardrobes and storage, vinyl floors and carpets, tiles, gas boiler, central vacuum cleaner, Bosch kitchen appliances, dishwasher, induction cooktop, microwave oven. A **garage** is available.