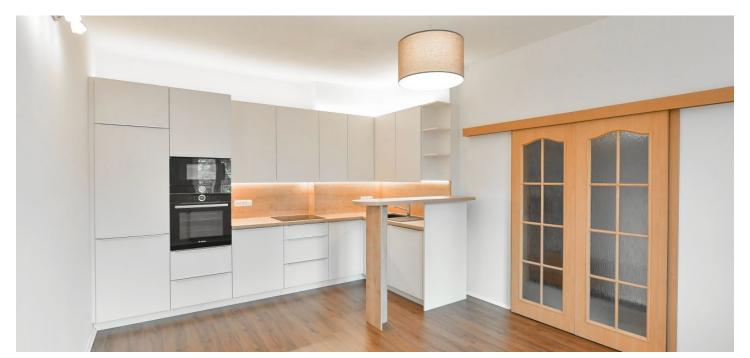

The ground floor includes a new fully fitted eat-in kitchen, a new bathroom (bathtub, toilet), and an entrance hall with built-in wardrobes. The first floor offers a bedroom / living room, a second bedroom and a separate toilet, and the second floor has two more bedrooms. There is a full basement with a utility room, a shower bathroom with a toilet, and a spacious playroom / guest bedroom / fitness room.

Built-in wardrobes and storage, vinyl floors and carpets, tiles, gas boiler, central vacuum cleaner, Bosch kitchen appliances, dishwasher, induction cooktop, microwave oven. A **garage** is available.