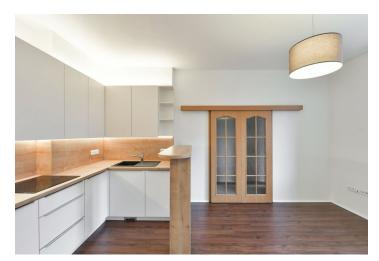

The ground floor includes a new fully fitted eat-in kitchen, a new bathroom (bathtub, toilet), and an entrance hall with built-in wardrobes. The first floor offers a bedroom / living room, a second bedroom and a separate toilet, and the second floor has two more bedrooms. There is a full basement with a utility room, a shower bathroom with a toilet, and a spacious playroom / guest bedroom / fitness room.