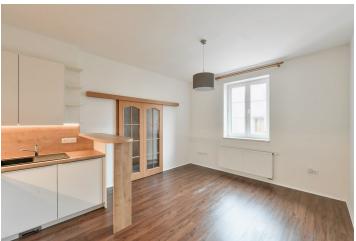

The ground floor includes a new fully fitted eat-in kitchen, a new bathroom (bathtub, toilet), and an entrance hall with built-in wardrobes. The first floor offers a bedroom / living room, a second bedroom and a separate toilet, and the second floor has two more bedrooms. There is a full basement with a utility room, a shower bathroom with a toilet, and a spacious playroom / guest bedroom / fitness room.