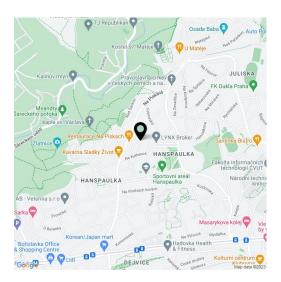

Boasting an exclusive location, this is a refurbished semi furnished 3-4-bedroom 2-bathroom townhouse with a front garden, terrace and parking. Situated in a quiet street in the prestigious Hanspaulka residential neighborhood, near the lovely Horní Šárka forest park, 200 m from a primary school, near a kindergarten. The location is comfortably reachable by public transportation, with quick access to the city center, the airport and international schools. Located a few min. drive to Bořislavka and Dejvická metro stations, with full amenities in the area.