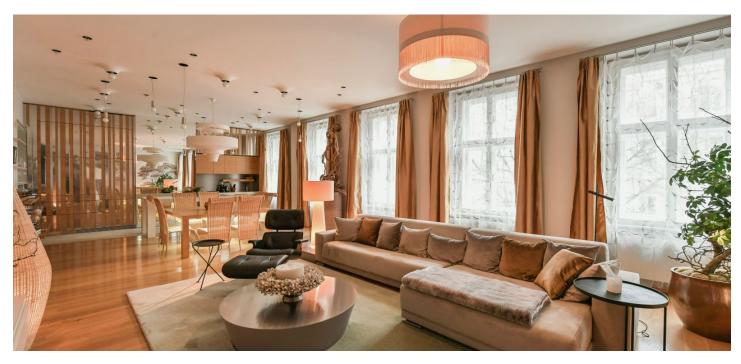

Žižkovská tel ۵ NUSLE к 0 6 VINOHRAD 00 00

\* Size of the unit according to the Housing Act. The area consists of the sum total of the internal area of every room.

Luxury Vinohrady apartment. This completely furnished refurbished apartment with top-quality equipment is on the 2nd floor of a renovated traditional building with an elevator set on a lovely tree-lined street in the highly sought-after residential neighborhood of Vinohrady, with guick access to the city center and full amenities in close vicinity. An excellent location just moments from the Náměstí Míru and I.P. Pavlova squares with metro stations and tram lines, within walking distance of Havlíčkovy Sady Park.

€ 2 428 | CZK 60 000

The interior features a spacious living room with a fully fitted open plan kitchen and dining area, 2 bedrooms facing the courtyard, a bathroom (bathtub, walk-in shower, toilet), a fitted walk-in closet, a guest toilet with storage space, and an entrance hall with a walk-in closet and utility area.

Designer equipment, hardwood parquet floors, tiles, gas boiler, washer/dryer, stone kitchen countertop, dishwasher, microwave oven, TV, 12 m<sup>2</sup> cellar. Parking is available at CZK 3,000/month.