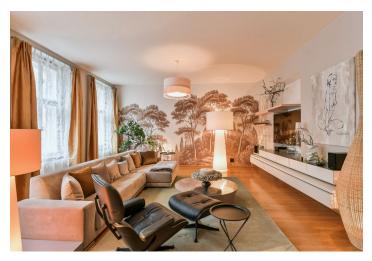

Žižkovská tel ۵ NUSLE к 0 6 VINOHRAD 00 00

\* Size of the unit according to the Housing Act. The area consists of the sum total of the internal area of every room.

Luxury Vinohrady apartment. This completely furnished refurbished apartment with top-quality equipment is on the 2nd floor of a renovated traditional building with an elevator set on a lovely tree-lined street in the highly sought-after residential neighborhood of Vinohrady, with guick access to the city center and full amenities in close vicinity. An excellent location just moments from the Náměstí Míru and I.P. Pavlova squares with metro stations and tram lines, within walking distance of Havlíčkovy Sady Park.

€ 2 428 | CZK 60 000

The interior features a spacious living room with a fully fitted open plan kitchen and dining area, 2 bedrooms facing the courtyard, a bathroom (bathtub, walk-in shower, toilet), a fitted walk-in closet, a guest toilet with storage space, and an entrance hall with a walk-in closet and utility area.

Designer equipment, hardwood parquet floors, tiles, gas boiler, washer/dryer, stone kitchen countertop, dishwasher, microwave oven, TV, 12 m<sup>2</sup> cellar. Parking is available at CZK 3,000/month.