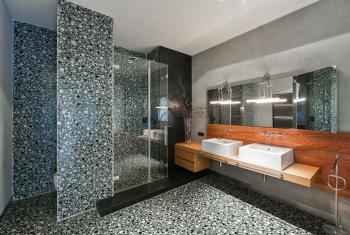

€ 2 428 | CZK 60 000

The interior features a spacious living room with a fully fitted open plan kitchen and dining area, 2 bedrooms facing the courtyard, a bathroom (bathtub, walk-in shower, toilet), a fitted walk-in closet, a guest toilet with storage space, and an entrance hall with a walk-in closet and utility area.

Designer equipment, hardwood parquet floors, tiles, gas boiler, washer/dryer, stone kitchen countertop, dishwasher, microwave oven, TV, 12 m<sup>2</sup> cellar. Parking is available at CZK 3,000/month.