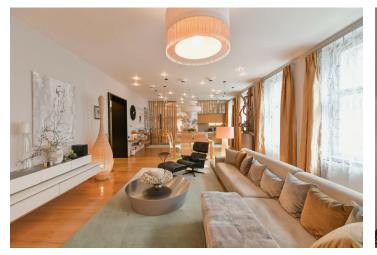

Žižkovská tel ۵ NUSLE к 0 6 VINOHRAD 00 00

\* Size of the unit according to the Housing Act. The area consists of the sum total of the internal area of every room.

Luxury Vinohrady apartment. This completely furnished refurbished apartment with top-quality equipment is on the 2nd floor of a renovated traditional building with an elevator set on a lovely tree-lined street in the highly sought-after residential neighborhood of Vinohrady, with guick access to the city center and full amenities in close vicinity. An excellent location just moments from the Náměstí Míru and I.P. Pavlova squares with metro stations and tram lines, within walking distance of Havlíčkovy Sady Park.

€ 2 428 | CZK 60 000

The interior features a spacious living room with a fully fitted open plan kitchen and dining area, 2 bedrooms facing the courtyard, a bathroom (bathtub, walk-in shower, toilet), a fitted walk-in closet, a guest toilet with storage space, and an entrance hall with a walk-in closet and utility area.

Designer equipment, hardwood parquet floors, tiles, gas boiler, washer/dryer, stone kitchen countertop, dishwasher, microwave oven, TV, 12 m<sup>2</sup> cellar. Parking is available at CZK 3,000/month.