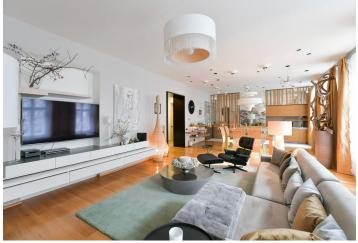

Žižkovská tel ۵ NUSLE к 0 6 VINOHRAD 00 00

\* Size of the unit according to the Housing Act. The area consists of the sum total of the internal area of every room.

Luxury Vinohrady apartment. This completely furnished refurbished apartment with top-quality equipment is on the 2nd floor of a renovated traditional building with an elevator set on a lovely tree-lined street in the highly sought-after residential neighborhood of Vinohrady, with guick access to the city center and full amenities in close vicinity. An excellent location just moments from the Náměstí Míru and I.P. Pavlova squares with metro stations and tram lines, within walking distance of Havlíčkovy Sady Park.

€ 2 428 | CZK 60 000

The interior features a spacious living room with a fully fitted open plan kitchen and dining area, 2 bedrooms facing the courtyard, a bathroom (bathtub, walk-in shower, toilet), a fitted walk-in closet, a guest toilet with storage space, and an entrance hall with a walk-in closet and utility area.

Designer equipment, hardwood parquet floors, tiles, gas boiler, washer/dryer, stone kitchen countertop, dishwasher, microwave oven, TV, 12 m<sup>2</sup> cellar. Parking is available at CZK 3,000/month.