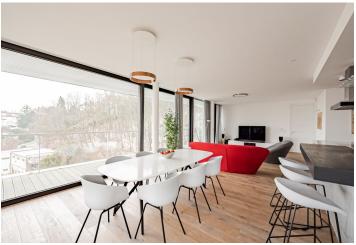

<sup>\*</sup> Area of the unit according to the Civil Code. The area consists of the sum total area of the entire unit bounded by perimeter walls.

This unique duplex apartment with amazing views of Vyšehrad and the center of Prague, superior equipment, a wellness area, a sauna, air-conditioning, 3 parking spaces, and sunlit terraces is set in a cozy apartment house. The beautifully designed building stands in a quiet place near a forest park close to Dívčí Hrady, on the border between Smíchov and Radlice.

This 6-bedroom apartment is located on the 2nd and 3rd floors of the building. On the 2nd floor, with a floor area of 250 sq. m., there is a spacious living room with a kitchen, 5 rooms (bedrooms, study), and 3 terraces, while access to the terrace is from each room. There are also 3 bathrooms, a laundry room, a utility room, and 2 dressing rooms. All rooms offer breathtaking views of Prague, except the master bedroom, which enjoys views of a forest. On the upper floor is a wellness area of 25 sq. m. with a cedar wood sauna, a shower, a toilet, and an area for a smaller home gym. This has access to an almost two-hundred-meter south-facing terrace with a hot tub, a children's play area, or a space for a home cinema; there is also a summer kitchen with a fridge and large self-watering boxes for herbs, strawberries, tomatoes, or ornamental plants.

The nice location allows for quiet living and at the same time quick access to everything you need. Within a short driving distance is the Anděl center of Smíchov with shopping centers, restaurants, and cafes, and the French Lyceum or the Deutsche Schule are nearby. By car, you can easily connect to the City and Prague ring roads; a tram or bus stop is a few minutes' walk away. The location stands out for its abundance of greenery, the Prokopské údolí and Dalejské údolí nature parks are not far from the building, as is Santoška Park, which has recently been successful revitalized, and there are many children's playgrounds in the vicinity. Other leisure and sports activities are offered in a sports area (swimming pool, tennis courts) approx. a 10-minute walk from the building.