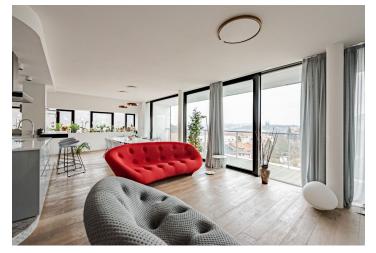

This 6-bedroom apartment is located on the 2nd and 3rd floors of the building. On the 2nd floor, with a floor area of 250 sq. m., there is a spacious living room with a kitchen, 5 rooms (bedrooms, study), and 3 terraces, while access to the terrace is from each room. There are also 3 bathrooms, a laundry room, a utility room, and 2 dressing rooms. All rooms offer breathtaking views of Prague, except the master bedroom, which enjoys views of a forest. On the upper floor is a wellness area of 25 sq. m. with a cedar wood sauna, a shower, a toilet, and an area for a smaller home gym. This has access to an almost two-hundred-meter south-facing terrace with a hot tub, a children's play area, or a space for a home cinema; there is also a summer kitchen with a fridge and large self-watering boxes for herbs, strawberries, tomatoes, or ornamental plants.

The residence with only 6 units was approved in 2015. The high standard facilities include air-conditioning, aluminum triple-glazed windows and electric blinds or security blinds, a security system with an alarm, Italian custom doors by Gidea, Kährs Supreme oak floors in a natural oil finish, underfloor heating, designer Gessi sanitary ware, Porcelanosa tiles, furniture by Ligne Roset, and the German brand Walter Knoll, lighting by Bulb brands Occhio, Flos, Brokis, and Foscarini, a custom-made kitchen by a carpenter with Miele appliances, a large fridge, and a wine cabinet. The upper deck features a Sunsystem pergola with rotating panels, side screen blinds, and a 4-person USSPA hot tub. The apartment has 3 covered parking spaces and 3 cellars, both accessible by elevator.