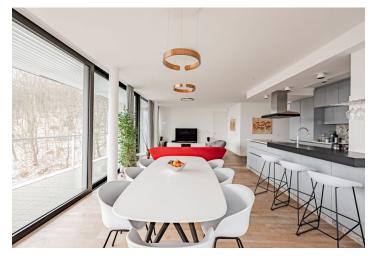

This 6-bedroom apartment is located on the 2nd and 3rd floors of the building. On the 2nd floor, with a floor area of 250 sq. m., there is a spacious living room with a kitchen, 5 rooms (bedrooms, study), and 3 terraces, while access to the terrace is from each room. There are also 3 bathrooms, a laundry room, a utility room, and 2 dressing rooms. All rooms offer breathtaking views of Prague, except the master bedroom, which enjoys views of a forest. On the upper floor is a wellness area of 25 sq. m. with a cedar wood sauna, a shower, a toilet, and an area for a smaller home gym. This has access to an almost two-hundred-meter south-facing terrace with a hot tub, a children's play area, or a space for a home cinema; there is also a summer kitchen with a fridge and large self-watering boxes for herbs, strawberries, tomatoes, or ornamental plants.

The residence with only 6 units was approved in 2015. The high standard facilities include air-conditioning, aluminum triple-glazed windows and electric blinds or security blinds, a security system with an alarm, Italian custom doors by Gidea, Kährs Supreme oak floors in a natural oil finish, underfloor heating, designer Gessi sanitary ware, Porcelanosa tiles, furniture by Ligne Roset, and the German brand Walter Knoll, lighting by Bulb brands Occhio, Flos, Brokis, and Foscarini, a custom-made kitchen by a carpenter with Miele appliances, a large fridge, and a wine cabinet. The upper deck features a Sunsystem pergola with rotating panels, side screen blinds, and a 4-person USSPA hot tub. The apartment has 3 covered parking spaces and 3 cellars, both accessible by elevator.