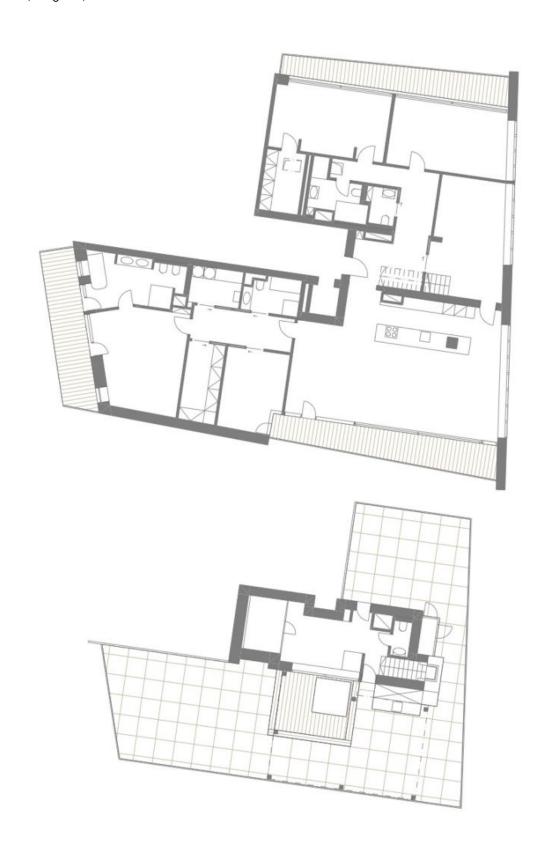

This 6-bedroom apartment is located on the 2nd and 3rd floors of the building. On the 2nd floor, with a floor area of 250 sq. m., there is a spacious living room with a kitchen, 5 rooms (bedrooms, study), and 3 terraces, while access to the terrace is from each room. There are also 3 bathrooms, a laundry room, a utility room, and 2 dressing rooms. All rooms offer breathtaking views of Prague, except the master bedroom, which enjoys views of a forest. On the upper floor is a wellness area of 25 sq. m. with a cedar wood sauna, a shower, a toilet, and an area for a smaller home gym. This has access to an almost two-hundred-meter south-facing terrace with a hot tub, a children's play area, or a space for a home cinema; there is also a summer kitchen with a fridge and large self-watering boxes for herbs, strawberries, tomatoes, or ornamental plants.

<sup>\*</sup> Area of the unit according to the Civil Code. The area consists of the sum total area of the entire unit bounded by perimeter walls.

Floor area 276.33 m², terraces 49.7 m², roof terrace 172.4 m².