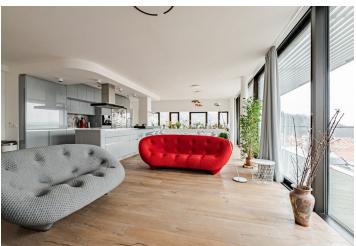

This 6-bedroom apartment is located on the 2nd and 3rd floors of the building. On the 2nd floor, with a floor area of 250 sq. m., there is a spacious living room with a kitchen, 5 rooms (bedrooms, study), and 3 terraces, while access to the terrace is from each room. There are also 3 bathrooms, a laundry room, a utility room, and 2 dressing rooms. All rooms offer breathtaking views of Prague, except the master bedroom, which enjoys views of a forest. On the upper floor is a wellness area of 25 sq. m. with a cedar wood sauna, a shower, a toilet, and an area for a smaller home gym. This has access to an almost two-hundred-meter south-facing terrace with a hot tub, a children's play area, or a space for a home cinema; there is also a summer kitchen with a fridge and large self-watering boxes for herbs, strawberries, tomatoes, or ornamental plants.

The residence with only 6 units was approved in 2015. The high standard facilities include air-conditioning, aluminum triple-glazed windows and electric blinds or security blinds, a security system with an alarm, Italian custom doors by Gidea, Kährs Supreme oak floors in a natural oil finish, underfloor heating, designer Gessi sanitary ware, Porcelanosa tiles, furniture by Ligne Roset, and the German brand Walter Knoll, lighting by Bulb brands Occhio, Flos, Brokis, and Foscarini, a custom-made kitchen by a carpenter with Miele appliances, a large fridge, and a wine cabinet. The upper deck features a Sunsystem pergola with rotating panels, side screen blinds, and a 4-person USSPA hot tub. The apartment has 3 covered parking spaces and 3 cellars, both accessible by elevator.