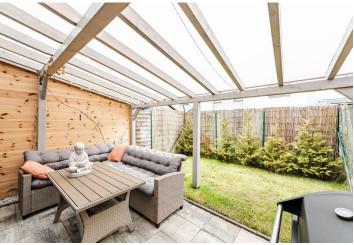

The ground floor features a living room with a fully fitted open plan kitchen and access to the covered **terrace** and **garden**, a toilet, and an entrance hall. The first floor offers a bedroom with a fitted **walk-in closet**, a bathroom with a bathtub and toilet, and a fitted **dressing room**. The second floor includes the master bedroom.

**Air-conditioning** on the ground floor, laminate floors, tiles, built-in wardrobe, electric underfloor heating, washing machine, dishwasher, garden furniture. A **parking** space on the plot in front of the house is available. Available from May 1st, 2023.