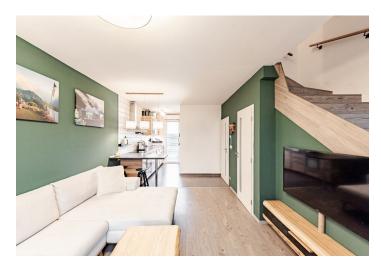

The ground floor features a living room with a fully fitted open plan kitchen and access to the covered **terrace** and **garden**, a toilet, and an entrance hall. The first floor offers a bedroom with a fitted **walk-in closet**, a bathroom with a bathtub and toilet, and a fitted **dressing room**. The second floor includes the master bedroom.

**Air-conditioning** on the ground floor, laminate floors, tiles, built-in wardrobe, electric underfloor heating, washing machine, dishwasher, garden furniture. A **parking** space on the plot in front of the house is available. Available from May 1st, 2023.