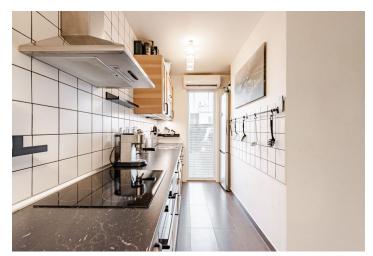

The ground floor features a living room with a fully fitted open plan kitchen and access to the covered **terrace** and **garden**, a toilet, and an entrance hall. The first floor offers a bedroom with a fitted **walk-in closet**, a bathroom with a bathtub and toilet, and a fitted **dressing room**. The second floor includes the master bedroom.