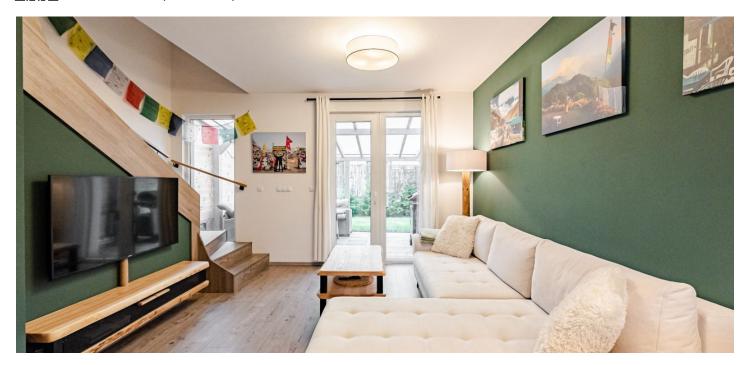

The ground floor features a living room with a fully fitted open plan kitchen and access to the covered **terrace** and **garden**, a toilet, and an entrance hall. The first floor offers a bedroom with a fitted **walk-in closet**, a bathroom with a bathtub and toilet, and a fitted **dressing room**. The second floor includes the master bedroom.

**Air-conditioning** on the ground floor, laminate floors, tiles, built-in wardrobe, electric underfloor heating, washing machine, dishwasher, garden furniture. A **parking** space on the plot in front of the house is available. Available from May 1st, 2023.