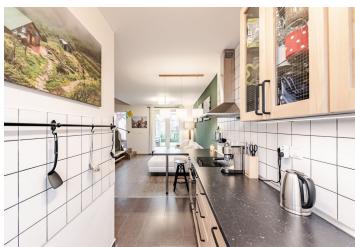

The ground floor features a living room with a fully fitted open plan kitchen and access to the covered **terrace** and **garden**, a toilet, and an entrance hall. The first floor offers a bedroom with a fitted **walk-in closet**, a bathroom with a bathtub and toilet, and a fitted **dressing room**. The second floor includes the master bedroom.