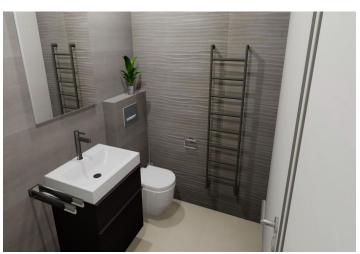

The ground floor includes a living room with a fully fitted open plan kitchen and access to the **terrace/garden**, a utility room, a toilet, and an entrance hall with garage access. The upper floor offers a master bedroom with an en-suite bathroom (walk-in shower, toilet), two bedrooms with a shared **balcony**, and a family bathroom (bathtub, toilet).

Hardwood floors, tiles, wooden staircase, built-in wardrobes in the halls, two light tunnels, automatic exterior blinds, heat pump, underfloor heating throughout, dishwasher, induction cooktop, combination oven, automatic irrigation. A garage and a parking space on the plot are available. Photos were taken from the house next door.