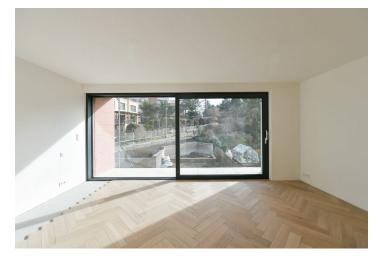

The ground floor includes a living room with a fully fitted open plan kitchen and access to the **terrace/garden**, a utility room, a toilet, and an entrance hall with garage access. The upper floor offers a master bedroom with an en-suite bathroom (walk-in shower, toilet), two bedrooms with a shared **balcony**, and a family bathroom (bathtub, toilet).