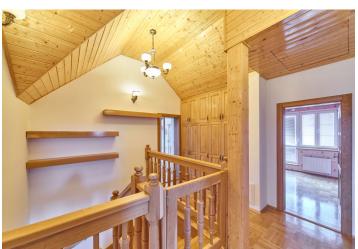

The first floor offers a spacious living room with a fireplace, a fully equipped kitchen with Miele appliances, a dining room, 2 bathrooms (one connected to a utility room), a walk-in closet, and a garage for 2 cars. The second floor includes 4 bedrooms (two with a gallery, the master bedroom has an ensuite bathroom), a study, and a bathroom with a massage bathtub.

Wooden floors and tiles, built-in wardrobes, security camera system, gas heating. A large garden offers a covered **heated exercise swimming pool**, a playground for children, an automatic irrigation system, and **a garage for 2 cars**. Available from February 2024, maybe earlier after an agreement.