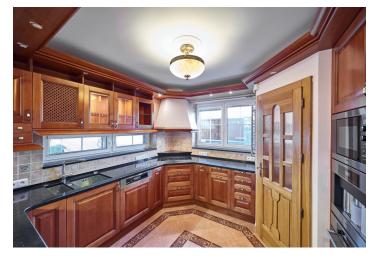

The first floor offers a spacious living room with a fireplace, a fully equipped kitchen with Miele appliances, a dining room, 2 bathrooms (one connected to a utility room), a walk-in closet, and a garage for 2 cars. The second floor includes 4 bedrooms (two with a gallery, the master bedroom has an ensuite bathroom), a study, and a bathroom with a massage bathtub.