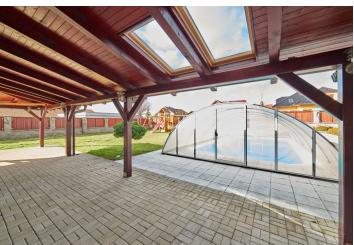

This family house with an interesting layout featuring a fireplace, a heated swimming pool, a playground for children, and a large garden with a grill and a garage for 2 cars is situated in a quiet part of Psáry, Praha - Západ. Excellent direct access to Prague's city center, the Budějovická and Chodov metro stations (line C), and 3 minutes to the Prague Ring Road.

Wooden floors and tiles, built-in wardrobes, security camera system, gas heating. A large garden offers a covered **heated exercise swimming pool**, a playground for children, an automatic irrigation system, and **a garage for 2 cars**. Available from February 2024, maybe earlier after an agreement.