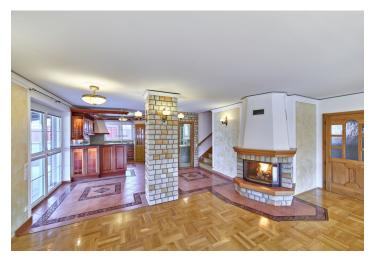

This family house with an interesting layout featuring a fireplace, a heated swimming pool, a playground for children, and a large garden with a grill and a garage for 2 cars is situated in a quiet part of Psáry, Praha - Západ. Excellent direct access to Prague's city center, the Budějovická and Chodov metro stations (line C), and 3 minutes to the Prague Ring Road.

The first floor offers a spacious living room with a fireplace, a fully equipped kitchen with Miele appliances, a dining room, 2 bathrooms (one connected to a utility room), a walk-in closet, and a garage for 2 cars. The second floor includes 4 bedrooms (two with a gallery, the master bedroom has an ensuite bathroom), a study, and a bathroom with a massage bathtub.