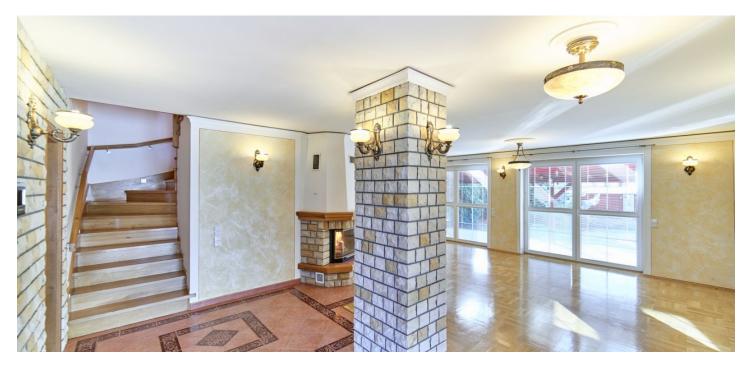

This family house with an interesting layout featuring a fireplace, a heated swimming pool, a playground for children, and a large garden with a grill and a garage for 2 cars is situated in a quiet part of Psáry, Praha - Západ. Excellent direct access to Prague's city center, the Budějovická and Chodov metro stations (line C), and 3 minutes to the Prague Ring Road.

The first floor offers a spacious living room with a fireplace, a fully equipped kitchen with Miele appliances, a dining room, 2 bathrooms (one connected to a utility room), a walk-in closet, and a garage for 2 cars. The second floor includes 4 bedrooms (two with a gallery, the master bedroom has an ensuite bathroom), a study, and a bathroom with a massage bathtub.

Wooden floors and tiles, built-in wardrobes, security camera system, gas heating. A large garden offers a covered **heated exercise swimming pool**, a playground for children, an automatic irrigation system, and **a garage for 2 cars**. Available from February 2024, maybe earlier after an agreement.