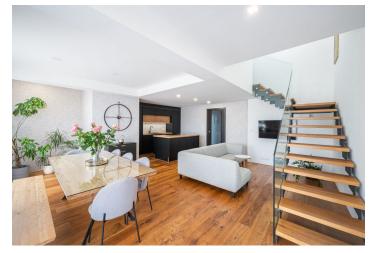

The two-level apartment has a practical layout, thanks to which the master bedroom is completely separated from the social area. The entrance level (6th floor of the building) consists of **an airy over 40-meter living room** with an open plan kitchen and dining area, 2 bedrooms, a bathroom, a separate toilet, a hallway, and an entrance hall. The living room has French windows towards the **west-facing balcony**. The attic consists of a master bedroom with **a walk-in wardrobe** and a bathroom (with a toilet).