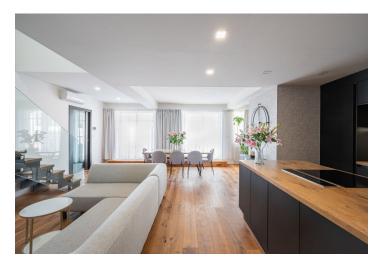

The two-level apartment has a practical layout, thanks to which the master bedroom is completely separated from the social area. The entrance level (6th floor of the building) consists of **an airy over 40-meter living room** with an open plan kitchen and dining area, 2 bedrooms, a bathroom, a separate toilet, a hallway, and an entrance hall. The living room has French windows towards the **west-facing balcony**. The attic consists of a master bedroom with **a walk-in wardrobe** and a bathroom (with a toilet).