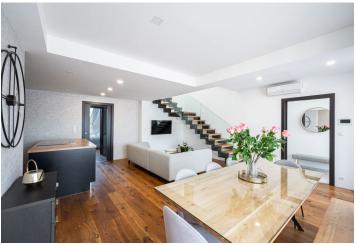

\* Area of the unit according to the Civil Code. The area consists of the sum total area of the entire unit bounded by perimeter walls.

This elegant air-conditioned duplex apartment with a balcony facing the courtyard is located on the top floors of an apartment building with a courtyard terrace and elevator. The historic and completely renovated building stands in the very center of the city, in New Town, close to the Můstek metro station and the romantic Franciscan Garden.

The two-level apartment has a practical layout, thanks to which the master bedroom is completely separated from the social area. The entrance level (6th floor of the building) consists of **an airy over 40-meter living room** with an open plan kitchen and dining area, 2 bedrooms, a bathroom, a separate toilet, a hallway, and an entrance hall. The living room has French windows towards the **west-facing balcony**. The attic consists of a master bedroom with **a walk-in wardrobe** and a bathroom (with a toilet).