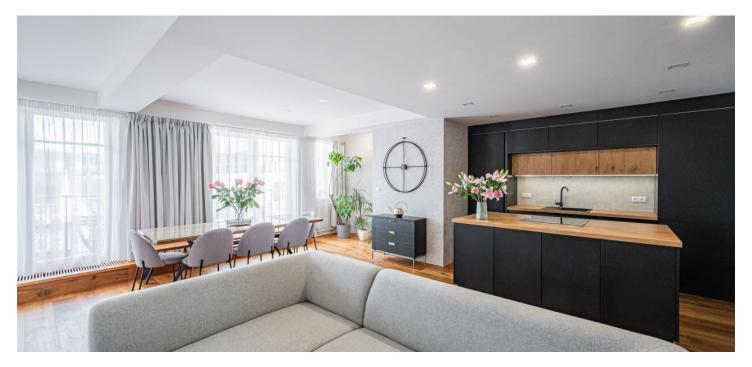

The two-level apartment has a practical layout, thanks to which the master bedroom is completely separated from the social area. The entrance level (6th floor of the building) consists of **an airy over 40-meter living room** with an open plan kitchen and dining area, 2 bedrooms, a bathroom, a separate toilet, a hallway, and an entrance hall. The living room has French windows towards the **west-facing balcony**. The attic consists of a master bedroom with **a walk-in wardrobe** and a bathroom (with a toilet).

The apartment was created by extended the attic in 2018-2019, when the building was completely renovated. Quality facilities include air-conditioning, new triple-glazed wooden Euro windows, skylights, newly varnished wooden floors, custom-made Effebiquattro Milano wooden interior doors, Italian Mastella bathroom cabinets and Ferbox shower enclosures, as well as other Italian designer bathroom equipment, and Gorenje kitchen appliances (induction hob, pull-out hood, electric oven, dishwasher). Heating is provided by the central house boiler.