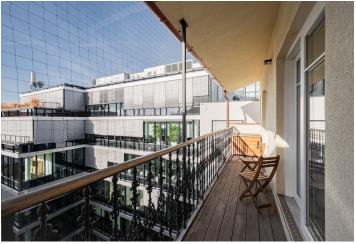

The two-level apartment has a practical layout, thanks to which the master bedroom is completely separated from the social area. The entrance level (6th floor of the building) consists of **an airy over 40-meter living room** with an open plan kitchen and dining area, 2 bedrooms, a bathroom, a separate toilet, a hallway, and an entrance hall. The living room has French windows towards the **west-facing balcony**. The attic consists of a master bedroom with **a walk-in wardrobe** and a bathroom (with a toilet).