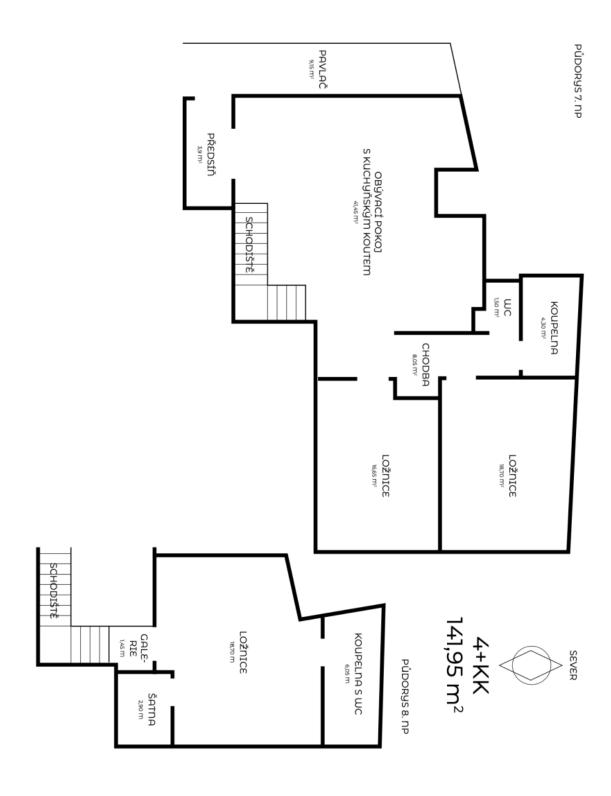

#### €1007689 I CZK 24 900 000

132.21 m², Prague 1, Nové Město, Jungmannova

| Total area       | 141 m² |
|------------------|--------|
| Floor area*      | 132 m² |
| Balcony          | 9 m²   |
| Parking          | -      |
| Cellar           | -      |
| PENB             | G      |
| Reference number | 100753 |

The two-level apartment has a practical layout, thanks to which the master bedroom is completely separated from the social area. The entrance level (6th floor of the building) consists of **an airy over 40-meter living room** with an open plan kitchen and dining area, 2 bedrooms, a bathroom, a separate toilet, a hallway, and an entrance hall. The living room has French windows towards the **west-facing balcony**. The attic consists of a master bedroom with **a walk-in wardrobe** and a bathroom (with a toilet).

Floor area 132.21 m², balcony 9.15 m².

The subject of the sale is 100% ownership share in a company.