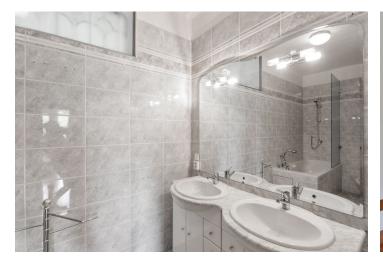

The interior features a living room with a dining area, a fully fitted open plan kitchen and access to the **balcony**, two separate bedrooms overlooking the Petynka swimming pool, a bathroom (bathtub, double sink, bidet, toilet), a **walk-in closet** with a utility area, and an open entrance hall with built-in wardrobes. It faces both southeast and northwest.