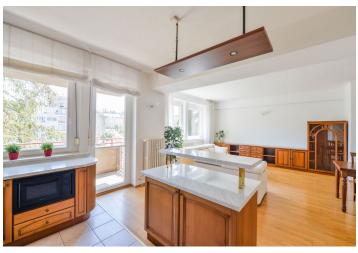

The interior features a living room with a dining area, a fully fitted open plan kitchen and access to the **balcony**, two separate bedrooms overlooking the Petynka swimming pool, a bathroom (bathtub, double sink, bidet, toilet), a **walk-in closet** with a utility area, and an open entrance hall with built-in wardrobes. It faces both southeast and northwest.

Large windows, **wooden floors**, tiles, security lock, exterior blinds, central heating, dishwasher, microwave oven, basic kitchenware, **cellar**. **Parking** possible in the courtyard of the building.