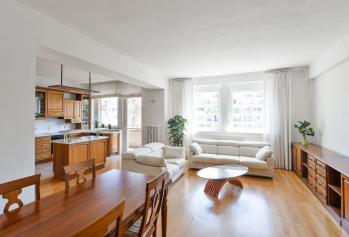

\* Area of the unit according to the Civil Code. The area consists of the sum total area of the entire unit bounded by perimeter walls.

This furnished, renovated 2-bedroom apartment with a balcony is on the third floor of a well-maintained 1950s building with an elevator. Located in a quiet residential area in the immediate vicinity of the popular Petynka outdoor swimming pool, within walking distance of Prague Castle, and not far from Ladronka park and the Břevnov Monastery. An area with easy access to full amenities and great connections to the city center, with tram and bus links to the Hradčanská and Dejvická metro stations. Convenient to numerous international schools and the airport.

The interior features a living room with a dining area, a fully fitted open plan kitchen and access to the **balcony**, two separate bedrooms overlooking the Petynka swimming pool, a bathroom (bathtub, double sink, bidet, toilet), a **walk-in closet** with a utility area, and an open entrance hall with built-in wardrobes. It faces both southeast and northwest.

Large windows, **wooden floors**, tiles, security lock, exterior blinds, central heating, dishwasher, microwave oven, basic kitchenware, **cellar**. **Parking** possible in the courtyard of the building.