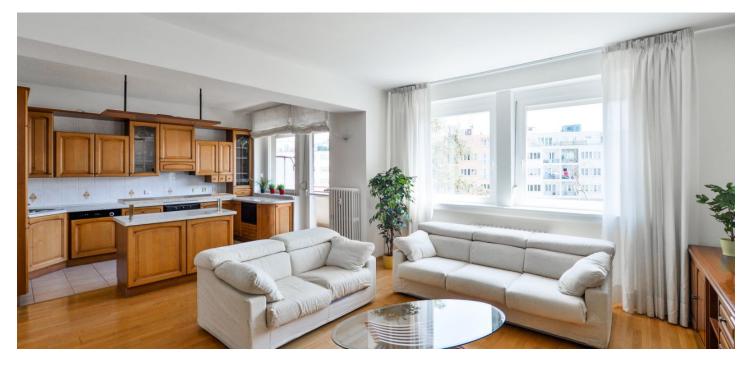

The interior features a living room with a dining area, a fully fitted open plan kitchen and access to the **balcony**, two separate bedrooms overlooking the Petynka swimming pool, a bathroom (bathtub, double sink, bidet, toilet), a **walk-in closet** with a utility area, and an open entrance hall with built-in wardrobes. It faces both southeast and northwest.

Large windows, **wooden floors**, tiles, security lock, exterior blinds, central heating, dishwasher, microwave oven, basic kitchenware, **cellar**. **Parking** possible in the courtyard of the building.