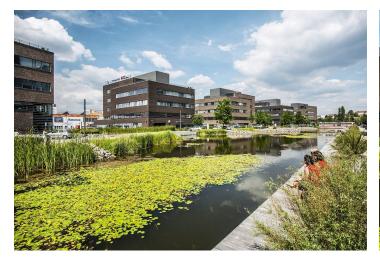

#### **Features and Services:**

The office complex consists of The Villas (five separate low-rise building), four IQ Buildings (w/ flexible design), and The Towers buildings (85 meters high). The buildings are surrounded by gardens and ponds, providing employees with a quiet resting place as well as a green place to work. The project offers a variety of services including restaurants and cafes, banks, etc.