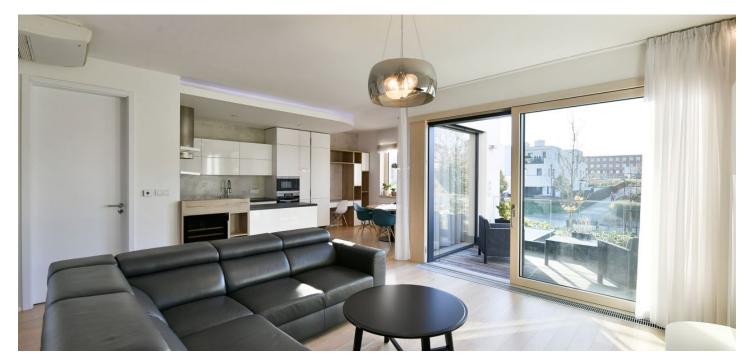

\* Area of the unit according to the Civil Code. The area consists of the sum total area of the entire unit bounded by perimeter walls.

Benefiting from a wonderful location and a south facing terrace, this high standard semi furnished 2-bedroom apartment is situated on the first floor of the modern gated La Crone residential project with a 24/7 reception, security, and underground parking, in a prestigious residential area in Prague 6. An attractive quiet location in close vicinity of the Strahov Stadium, the Prague Castle, and the popular Ladronka Park with many sports and relaxation opportunities and quick connections to the city center (tram, bus - about ten min. to Hradčanská and Anděl metro stations). Conveniently located for the airport and international schools in Prague 6, with a bus stop right next to the residence.

The interior features a living room with a fully fitted open plan kitchen and **terrace** access, 2 bedrooms - one with a built-in wardrobe, a bathroom with a bathtub and a walk-in shower, a toilet with a bidet shower, a utility / storage room, and an entrance hall with a built-in wardrobe.

High standard materials, air-conditioning, smart home system, hardwood floors, tiles, security entry door, automatic exterior blinds, awning, washing machine, dishwasher, induction cooktop, steam oven, microwave oven, wine fridge, video entry phone, 15,5 m² cellar, private fitness room for residents, guest parking. Two garage parking spaces are included.