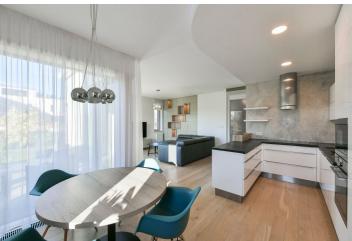

The interior features a living room with a fully fitted open plan kitchen and **terrace** access, 2 bedrooms - one with a built-in wardrobe, a bathroom with a bathtub and a walk-in shower, a toilet with a bidet shower, a utility / storage room, and an entrance hall with a built-in wardrobe.

High standard materials, air-conditioning, smart home system, hardwood floors, tiles, security entry door, automatic exterior blinds, awning, washing machine, dishwasher, induction cooktop, steam oven, microwave oven, wine fridge, video entry phone, 15,5 m² cellar, private fitness room for residents, guest parking. Two garage parking spaces are included.