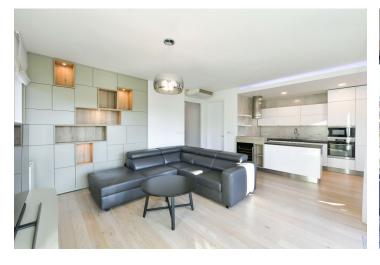

The interior features a living room with a fully fitted open plan kitchen and **terrace** access, 2 bedrooms - one with a built-in wardrobe, a bathroom with a bathtub and a walk-in shower, a toilet with a bidet shower, a utility / storage room, and an entrance hall with a built-in wardrobe.

High standard materials, air-conditioning, smart home system, hardwood floors, tiles, security entry door, automatic exterior blinds, awning, washing machine, dishwasher, induction cooktop, steam oven, microwave oven, wine fridge, video entry phone, 15,5 m² cellar, private fitness room for residents, guest parking. Two garage parking spaces are included.