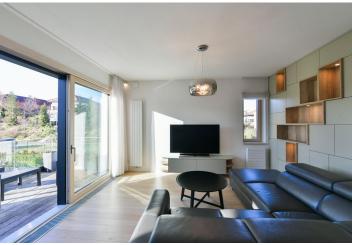

The interior features a living room with a fully fitted open plan kitchen and **terrace** access, 2 bedrooms - one with a built-in wardrobe, a bathroom with a bathtub and a walk-in shower, a toilet with a bidet shower, a utility / storage room, and an entrance hall with a built-in wardrobe.

High standard materials, air-conditioning, smart home system, hardwood floors, tiles, security entry door, automatic exterior blinds, awning, washing machine, dishwasher, induction cooktop, steam oven, microwave oven, wine fridge, video entry phone, 15,5 m² cellar, private fitness room for residents, guest parking. Two garage parking spaces are included.