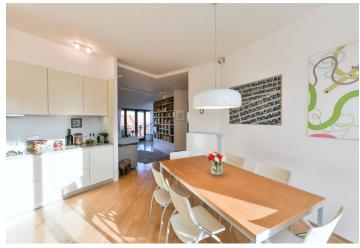

The apartment has, on the entrance level, an entrance hall, a small walk-in closet, and a staircase leading up to the main level. The interior features an open space living room with a fully fitted kitchen, a study area, plus a balcony and a terrace with green views, and three bedrooms with built-in storage (one with balcony access and one with terrace access). There is a bathroom including a bathtub, a walk-in shower and a toilet, a walk-in closet, and a guest toilet.

Hardwood floors, screed floors, wooden staircase, custom-made built-in wardrobes and storage, gas boiler, washing machine, dishwasher, microwave oven, cellar, bike storage room. A garage parking space is included. Available from April 2023.