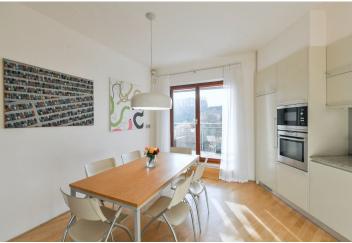

The apartment has, on the entrance level, an entrance hall, a small walk-in closet, and a staircase leading up to the main level. The interior features an open space living room with a fully fitted kitchen, a study area, plus a balcony and a terrace with green views, and three bedrooms with built-in storage (one with balcony access and one with terrace access). There is a bathroom including a bathtub, a walk-in shower and a toilet, a walk-in closet, and a guest toilet.

Hardwood floors, screed floors, wooden staircase, custom-made built-in wardrobes and storage, gas boiler, washing machine, dishwasher, microwave oven, cellar, bike storage room. A garage parking space is included. Available from April 2023.