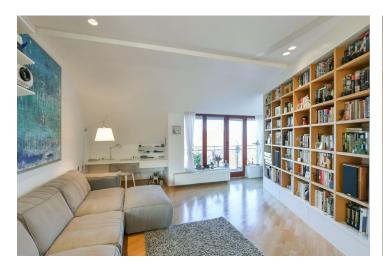

The apartment has, on the entrance level, an entrance hall, a small walk-in closet, and a staircase leading up to the main level. The interior features an open space living room with a fully fitted kitchen, a study area, plus a balcony and a terrace with green views, and three bedrooms with built-in storage (one with balcony access and one with terrace access). There is a bathroom including a bathtub, a walk-in shower and a toilet, a walk-in closet, and a guest toilet.

Hardwood floors, screed floors, wooden staircase, custom-made built-in wardrobes and storage, gas boiler, washing machine, dishwasher, microwave oven, cellar, bike storage room. A garage parking space is included. Available from April 2023.