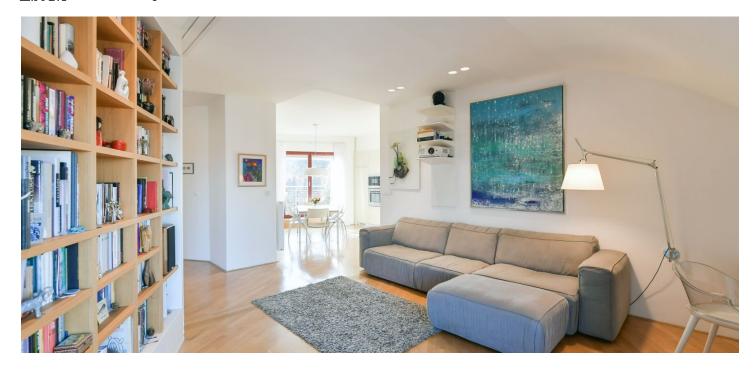

The apartment has, on the entrance level, an entrance hall, a small walk-in closet, and a staircase leading up to the main level. The interior features an open space living room with a fully fitted kitchen, a study area, plus a balcony and a terrace with green views, and three bedrooms with built-in storage (one with balcony access and one with terrace access). There is a bathroom including a bathtub, a walk-in shower and a toilet, a walk-in closet, and a guest toilet.

Hardwood floors, screed floors, wooden staircase, custom-made built-in wardrobes and storage, gas boiler, washing machine, dishwasher, microwave oven, cellar, bike storage room. A garage parking space is included. Available from April 2023.