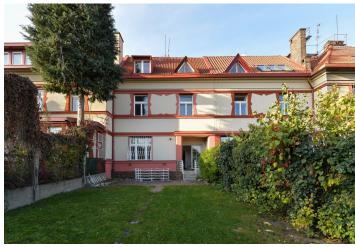

Located in the prestigious Střešovice neighborhood, this renovated 4-bedroom 2-bathroom townhouse with a garden and nice views of Petřín Hill was built in the 1923. Set in a quiet residential neighborhood in the vicinity of the Prague Castle, conveniently located for the airport, with easy access to the city center and international schools (ISP, Riverside School, Park Lane, French School) by public transportation and by car, just a few min. walk from the Park Lane International School and a tram and bus stop.

The ground floor includes a living room with a dining area and access to a south-facing **garden**, a new fully fitted kitchen, a toilet, an entrance hall, and a small utility room. The first floor offers 2 bedrooms, a fitted **walk-in closet**, and a bathroom with a bathtub and toilet. On the second attic floor there are 2 bedrooms and a bathroom with a walk-in shower and a toilet. The basement floor has a storage room, a boiler room, and a laundry room with access to the garden.

Hardwood parquet floors, tiles, carpets, automatic exterior roller blinds, gas boiler, Bosch appliances, washer, dryer, dishwasher, induction cooktop, microwave oven. The garden offers full privacy. A garage is available.