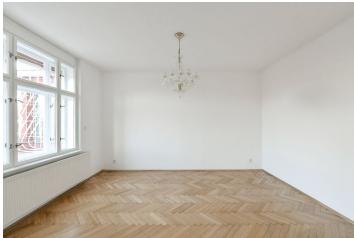

The ground floor includes a living room with a dining area and access to a south-facing **garden**, a new fully fitted kitchen, a toilet, an entrance hall, and a small utility room. The first floor offers 2 bedrooms, a fitted **walk-in closet**, and a bathroom with a bathtub and toilet. On the second attic floor there are 2 bedrooms and a bathroom with a walk-in shower and a toilet. The basement floor has a storage room, a boiler room, and a laundry room with access to the garden.

Hardwood parquet floors, tiles, carpets, automatic exterior roller blinds, gas boiler, Bosch appliances, washer, dryer, dishwasher, induction cooktop, microwave oven. The garden offers full privacy. A garage is available.