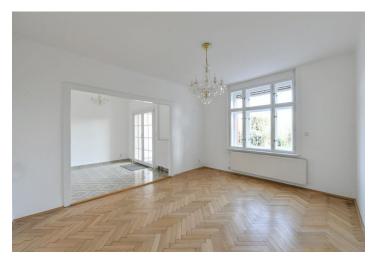

The ground floor includes a living room with a dining area and access to a south-facing **garden**, a new fully fitted kitchen, a toilet, an entrance hall, and a small utility room. The first floor offers 2 bedrooms, a fitted **walk-in closet**, and a bathroom with a bathtub and toilet. On the second attic floor there are 2 bedrooms and a bathroom with a walk-in shower and a toilet. The basement floor has a storage room, a boiler room, and a laundry room with access to the garden.

Hardwood parquet floors, tiles, carpets, automatic exterior roller blinds, gas boiler, Bosch appliances, washer, dryer, dishwasher, induction cooktop, microwave oven. The garden offers full privacy. A garage is available.