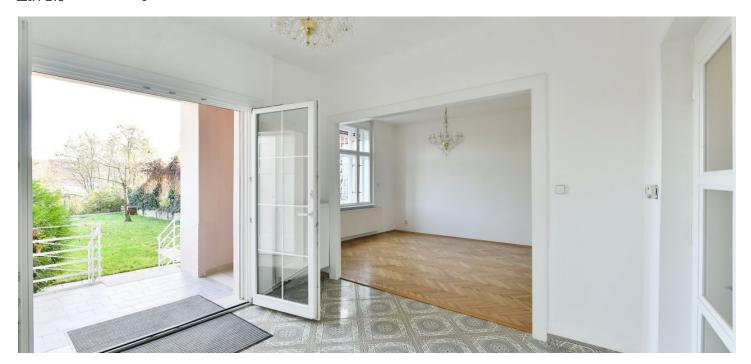

The ground floor includes a living room with a dining area and access to a south-facing **garden**, a new fully fitted kitchen, a toilet, an entrance hall, and a small utility room. The first floor offers 2 bedrooms, a fitted **walk-in closet**, and a bathroom with a bathtub and toilet. On the second attic floor there are 2 bedrooms and a bathroom with a walk-in shower and a toilet. The basement floor has a storage room, a boiler room, and a laundry room with access to the garden.