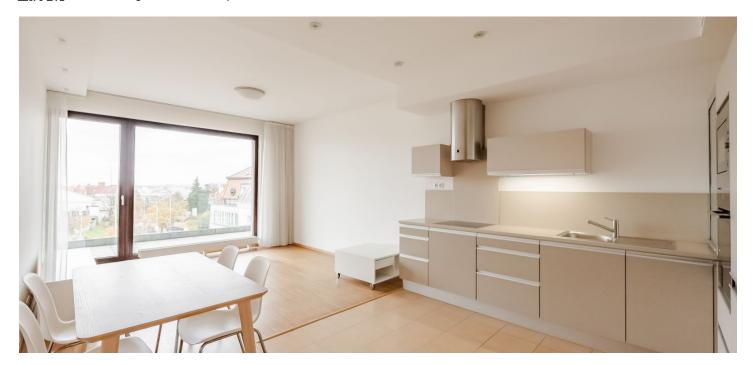

\* Size of the unit according to the Housing Act.
The area consists of the sum total of the internal area of every room.

Modern furnished apartment with a 16 sq. m. terrace on the 4th floor of a recently built residential project with a reception and parking. Located in a Vinohrady residential neighborhood popular with the expat community, a minute's walk from the Flora shopping mall, with quick connections to the city center by metro and tram. Tram stop in front of the building.

The interior includes a living room with a fully fitted open plan kitchen and full glass wall leading to the terrace, one bedroom with built-in wardrobes and access to the terrace, a bathroom with a bathtub, sink, and lots of storage space, a separate toilet with a sink and bidet shower, a fitted walk-in closet, and an entry hall.

Air-conditioning in the living room, wooden floors, exterior electric blinds, recessed lighting, security door, washer, dryer, dishwasher, microwave, video entry phone. Elevator straight from the garage. Basement storage unit available. One parking space included, one more available at an extra charge.