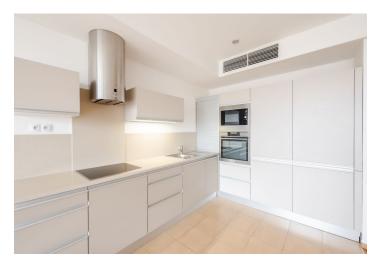

The interior includes a living room with a fully fitted open plan kitchen and full glass wall leading to the terrace, one bedroom with built-in wardrobes and access to the terrace, a bathroom with a bathtub, sink, and lots of storage space, a separate toilet with a sink and bidet shower, a fitted walk-in closet, and an entry hall.