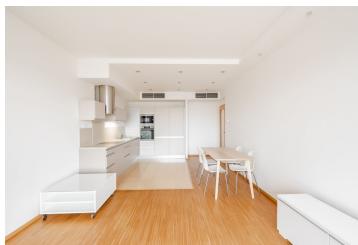

The interior includes a living room with a fully fitted open plan kitchen and full glass wall leading to the terrace, one bedroom with built-in wardrobes and access to the terrace, a bathroom with a bathtub, sink, and lots of storage space, a separate toilet with a sink and bidet shower, a fitted walk-in closet, and an entry hall.