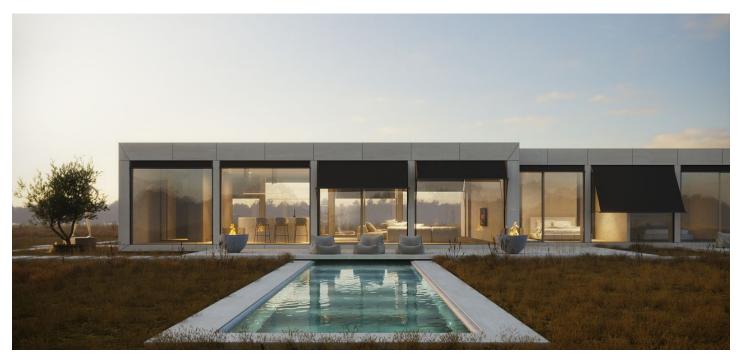

This architecturally unique 3-bedroom villa for sale is located in the sought-after, historically wealthy, aristocratic village of Réca in the Senec district.

The layout of the sunny house consists of an entrance hall with space for built-in wardrobes, a living room with a kitchen and dining area, two bedrooms with **en-suite bathrooms**, a master bedroom with a solitary bath, shower, and toilet, a separate **walk-in closet**, a laundry room, and a guest toilet. Each bedroom has access to the terrace.

The bungalow currently stands on a 3,312 sq. m. plot that is variable in size (while maintaining a 25% built-up area). The house is modular with a steel structure, ensuring flexibility. It is currently in a state of rough construction, including the installation of utilities.

The property is **connected to electricity**, the **municipal water supply**, and it has its **own sewerage treatment plant** and **automatic irrigation with a pump** using lake water. Heating will be provided by a heat pump.

Interior 280 m², terraces 136 m², land 3,312 m²