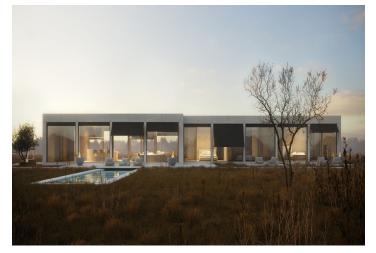

This architecturally unique 3-bedroom villa for sale is located in the sought-after, historically wealthy, aristocratic village of Réca in the Senec district.

The layout of the sunny house consists of an entrance hall with space for built-in wardrobes, a living room with a kitchen and dining area, two bedrooms with **en-suite bathrooms**, a master bedroom with a solitary bath, shower, and toilet, a separate **walk-in closet**, a laundry room, and a guest toilet. Each bedroom has access to the terrace.

The bungalow currently stands on a 3,312 sq. m. plot that is variable in size (while maintaining a 25% built-up area). The house is modular with a steel structure, ensuring flexibility. It is currently in a state of rough construction, including the installation of utilities.

Interior 280 m², terraces 136 m², land 3,312 m²