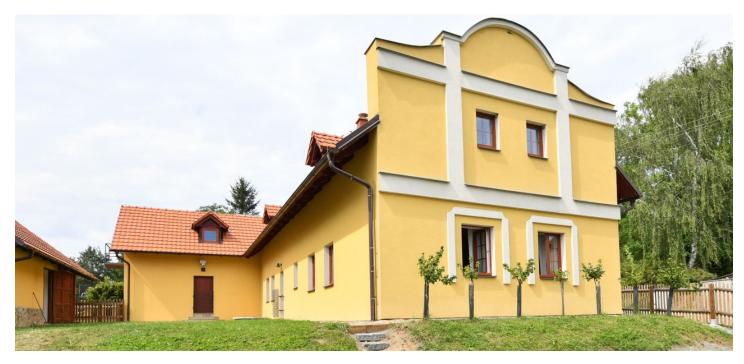

This family house in a country style, with a large plot of land, a guest house and a garage, is located in the village of Kaliště, surrounded by the beautiful Posázava countryside. The place by the river in the middle of the woods is also a few minutes drive from the outskirts of Prague.

The partially basement building is made of **Porotherm** bricks, with **Tondach** roofing, plastic, and wooden skylights. The floors are **wooden** and tiled. Kitchen appliances in **retro style** are from the Gorenje brand. The guest house also has a fully equipped kitchen. The heating of the main house is with an electric boiler and a **fireplace stove** with an exchanger. The house is connected to municipal sewage and water supply; there are also **2 water wells.** Parking is provided by a **garage for 4 cars.** 