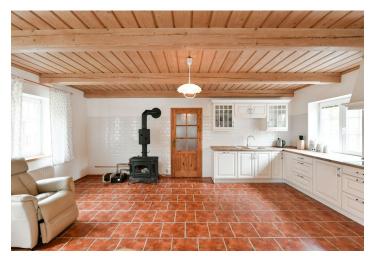

The ground floor consists of a large living area with a kitchen and a dining room, a bathroom (with bathtub), 1 bedroom and 2 large storerooms. Upstairs are 2 bedrooms, a bathroom (with a shower), a separate toilet and **more than fifty meters of open space** suitable for, for example, a playroom.

The partially basement building is made of **Porotherm** bricks, with **Tondach** roofing, plastic, and wooden skylights. The floors are **wooden** and tiled. Kitchen appliances in **retro style** are from the Gorenje brand. The guest house also has a fully equipped kitchen. The heating of the main house is with an electric boiler and a **fireplace stove** with an exchanger. The house is connected to municipal sewage and water supply; there are also **2 water wells.** Parking is provided by a **garage for 4 cars.** 