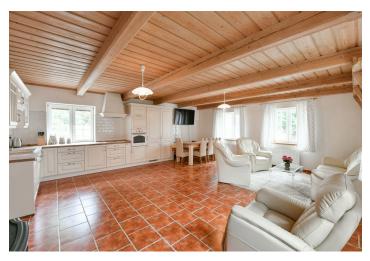

The ground floor consists of a large living area with a kitchen and a dining room, a bathroom (with bathtub), 1 bedroom and 2 large storerooms. Upstairs are 2 bedrooms, a bathroom (with a shower), a separate toilet and **more than fifty meters of open space** suitable for, for example, a playroom.

The partially basement building is made of **Porotherm** bricks, with **Tondach** roofing, plastic, and wooden skylights. The floors are **wooden** and tiled. Kitchen appliances in **retro style** are from the Gorenje brand. The guest house also has a fully equipped kitchen. The heating of the main house is with an electric boiler and a **fireplace stove** with an exchanger. The house is connected to municipal sewage and water supply; there are also **2 water wells.** Parking is provided by a **garage for 4 cars.** 