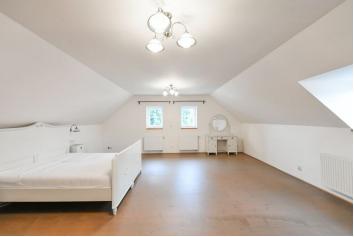

The ground floor consists of a large living area with a kitchen and a dining room, a bathroom (with bathtub), 1 bedroom and 2 large storerooms. Upstairs are 2 bedrooms, a bathroom (with a shower), a separate toilet and **more than fifty meters of open space** suitable for, for example, a playroom.